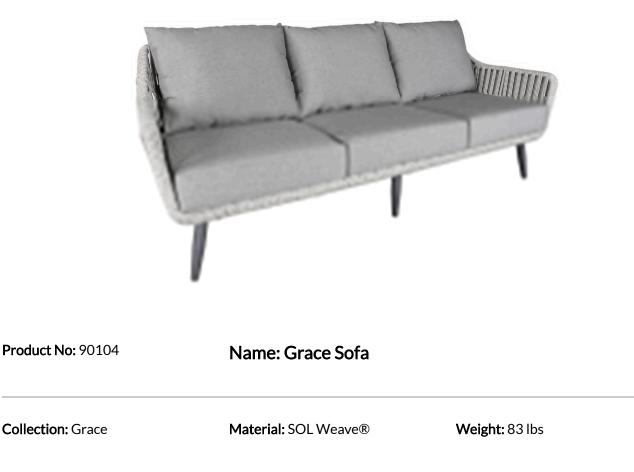

Dimensions: 79"W x 32.5"D x 33"H AH: 24" | SW: 75" | SDW: 22" | SHW: 18" | SD: 25.5" | SH: 12"

**Detail:** A nod to mid-century modern design, the NEW for 2024 Grace collection features iconic elements such as minimal ornamentation and sleek lines juxtaposed with organic shapes. From its kicked out legs in NEW Storm finish to its linear, rope-inspired NEW Hazel SOLWeave® Wicker, Grace is destined to bring a timeless, modern-vintage vibe to your outdoor living space. A comprehensive seating collection including three dining heights, deep seating, sectional, stool and ottoman, two chaise lounges and a "cool cat" daybed option, with Grace you'll have it "made in the shade, daddy-o." Group photo cushions shown in 48135-0003 Bliss Smoke and Pillows shown in 45889-0007 Savvy Indigo 22", 146205-0002 Clock Out Indigo with 57003 Canvas White Backing 18", 986-92 Home Denim and 57003 Canvas White Double Flange 18", 986-92 Home Denim and 57003 Canvas White Double Flange 18", 986-92 Home Denim and 57003 Canvas White Double Flange 18", 986-92 Home Denim and 57003 Canvas White Double Flange 18", 986-92 Home Denim and 57003 Canvas White Double Flange 18", 986-92 Home Denim and 57003 Canvas White Double Flange 18", 986-92 Home Denim and 57003 Canvas White Double Flange 18", 986-92 Home Denim and 57003 Canvas White Double Flange 18", 986-92 Home Denim and 57003 Canvas White Double Flange 18", 986-92 Home Denim and 57003 Canvas White Double Flange 18", 986-92 Home Denim and 57003 Canvas White Double Flange 18", 986-92 Home Denim and 57003 Canvas White Double Flange 18", 986-92 Home Denim and 57003 Canvas White Double Flange 18", 986-92 Home Denim and 57003 Canvas White Double Flange 18", 986-92 Home Denim and 57003 Canvas White Double Flange 18", 986-92 Home Denim and 57003 Canvas White Double Flange 18", 986-92 Home Denim and 57003 Canvas White Double Flange 18", 986-92 Home Denim and 57003 Canvas White Double Flange 18", 986-92 Home Denim and 57003 Canvas White Double Flange 18", 986-92 Home Denim and 57003 Canvas White Double Flange 18", 986-92 Home Denim and 57003 Canvas White Double Flange 18", 986-92 Home Denim and 570