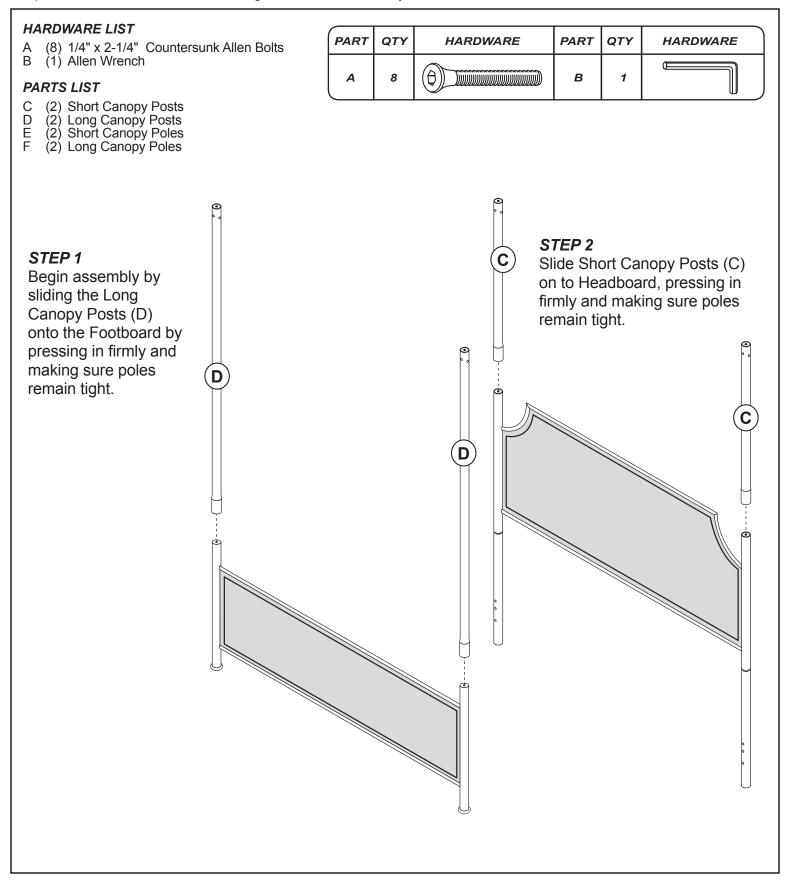

## MCARTHUR CANOPY KIT Model #1826-200/220

Examine all packaging material for small parts that may have come loose during shipment. Periodic checks are recommended to insure that all components are in proper position, tight and free from damage. Keep this assembly instruction for future reference. Adult assembly is required. The product of Hillsdale Furniture, LLC is designed for residential use only. Customer Service Phone Number: 502-562-0000





## MCARTHUR CANOPY KIT Model #1826-200/220



CARE & MAINTENANCE: The touch of a soft cloth is all the maintenance the finish will ever need. Please do not use harsh or abrasive cleaners for polishing, as they may cause damage to the finish. Periodic checks are recommended to make sure that all hardware is securely tightened.