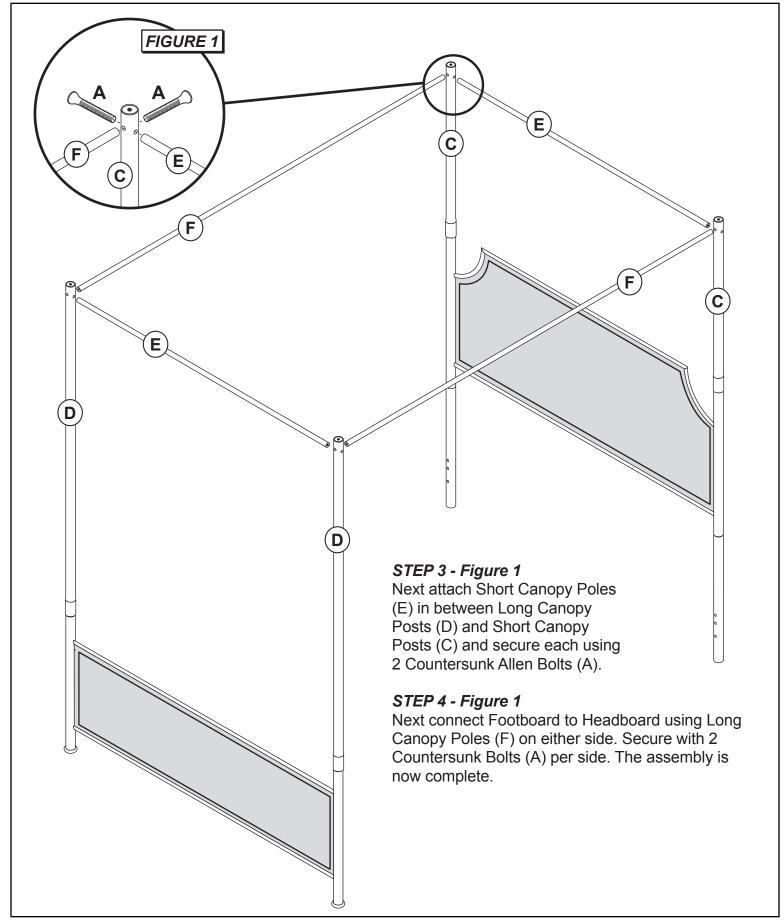

## MCARTHUR CANOPY KIT Model #1826-200/220

Examine all packaging material for small parts that may have come loose during shipment. Periodic checks are recommended to insure that all components are in proper position, tight and free from damage. Keep this assembly instruction for future reference. Adult assembly is required. The product of Hillsdale Furniture, LLC is designed for residential use only. Customer Service Phone Number: 502-562-0000





## MCARTHUR CANOPY KIT Model #1826-200/220



CARE & MAINTENANCE: The touch of a soft cloth is all the maintenance the finish will ever need. Please do not use harsh or abrasive cleaners for polishing, as they may cause damage to the finish. Periodic checks are recommended to make sure that all hardware is securely tightened.