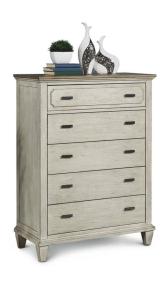

Drawer Chest W1082-872 50"H x 37"W x 18"D

W1082-872

W1082-872

### Features:

- Coastal cottage style
- Crafted with oak veneers and poplar solids for beauty and durability
- Two-tone, distressed-look finish provides a bright and cozy aesthetic
- Square, tapered legs offer understated style
- Features gunmetal finished pull hardware for a striking contrast
- Planked top with burnished edges adds a vintage look
- Five drawers on ball-bearing drawer glides provide ample storage that's easy to access
- Felt-lined top drawer protects contents and keeps them in place
- Small-scale piece perfect for compact spaces