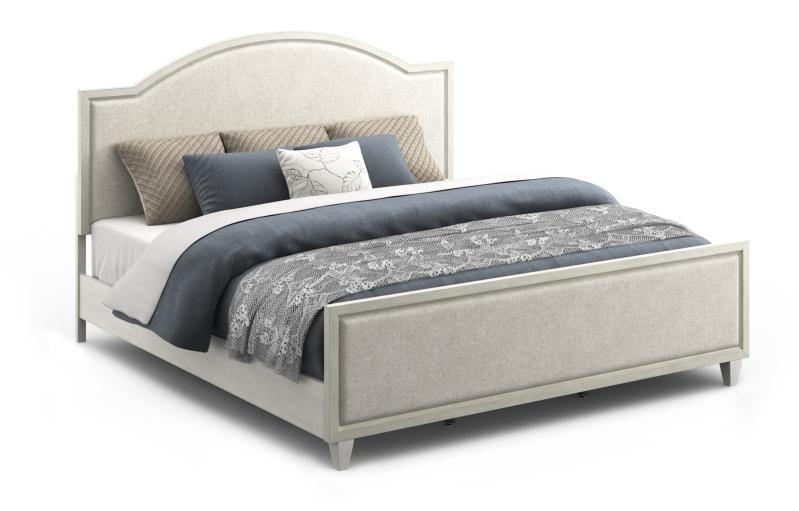

## Newport | W1082

- Coastal cottage style
- Crafted with oak veneers and poplar solids for beauty and durability
- Two-tone, distressed-look finish provides a bright and cozy aesthetic
- Square, tapered legs offer understated style
- Small-scale piece perfect for compact spaces

## Consists of:

- W1082-90K1 King Headboard 54"H x 80"W x 3"D
- W1082-90K2 King Footboard 24"H x 80"W x 3"D
- W1082-90R3 Queen/King Bed Rails 8"H x 2"W x 82"D

Mirror W1082-880 38"H x 40"W x 2"D

## Square, tapered legs offer understated style Small-scale piece perfect for compact spaces

durability

Features:

Coastal cottage style

Consists of:
• W1082-90Q1 Queen Headboard
54"H x 64"W x 3"D

54"H x 64"W x 85"D

Crafted with oak veneers and poplar solids for beauty and

Two-tone, distressed-look finish provides a bright and cozy aesthetic

- W1082-90Q2 Queen Footboard 24"H x 64"W x 3"D
- W1082-90R3 Queen/King Bed Rails 8"H x 2"W x 82"D