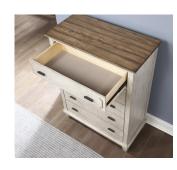

Drawer Chest W1082-872 50"H x 37"W x 18"D

W1082-872

W1082-872

### Features:

- Coastal cottage style
- Crafted with oak veneers and poplar solids for beauty and durability
- Two-tone, distressed-look finish provides a bright and cozy aesthetic
- Square, tapered legs offer understated style
- Features gunmetal finished pull hardware for a striking contrast
- Planked top with burnished edges adds a vintage look
- Five drawers on ball-bearing drawer glides provide ample storage that's easy to access
- Felt-lined top drawer protects contents and keeps them in place
- Small-scale piece perfect for compact spaces