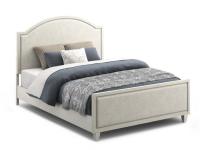

## Newport | W1082

- Coastal cottage style
- Crafted with oak veneers and poplar solids for beauty and durability
- Two-tone, distressed-look finish provides a bright and cozy aesthetic
- Square, tapered legs offer understated style
- Small-scale piece perfect for compact spaces

## Consists of:

- W1082-90K1 King Headboard 54"H x 80"W x 3"D
- W1082-90K2 King Footboard 24"H x 80"W x 3"D
- W1082-90R3 Queen/King Bed Rails 8"H x 2"W x 82"D

Mirror W1082-880 38"H x 40"W x 2"D

## Square, tapered legs offer understated style Small-scale piece perfect for compact spaces

durability

Features:

Coastal cottage style

Consists of:
• W1082-90Q1 Queen Headboard
54"H x 64"W x 3"D

54"H x 64"W x 85"D