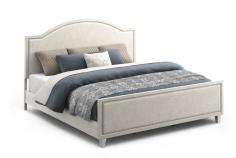

## Newport | W1082

- Coastal cottage style
- Crafted with oak veneers and poplar solids for beauty and durability
- Two-tone, distressed-look finish provides a bright and cozy aesthetic
- Square, tapered legs offer understated style
- Small-scale piece perfect for compact spaces

## Square, tapered legs offer understated style Small-scale piece perfect for compact spaces

durability

Features:

Coastal cottage style

Consists of:
• W1082-90Q1 Queen Headboard
54"H x 64"W x 3"D

54"H x 64"W x 85"D

Crafted with oak veneers and poplar solids for beauty and

Two-tone, distressed-look finish provides a bright and cozy aesthetic

- W1082-90Q2 Queen Footboard 24"H x 64"W x 3"D
- W1082-90R3 Queen/King Bed Rails 8"H x 2"W x 82"D