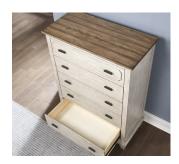

Drawer Chest W1082-872 50"H x 37"W x 18"D

W1082-872

W1082-872

### Features:

- Coastal cottage style
- Crafted with oak veneers and poplar solids for beauty and durability
- Two-tone, distressed-look finish provides a bright and cozy aesthetic
- Square, tapered legs offer understated style
- Features gunmetal finished pull hardware for a striking contrast
- Planked top with burnished edges adds a vintage look
- Five drawers on ball-bearing drawer glides provide ample storage that's easy to access
- Felt-lined top drawer protects contents and keeps them in place
- Small-scale piece perfect for compact spaces