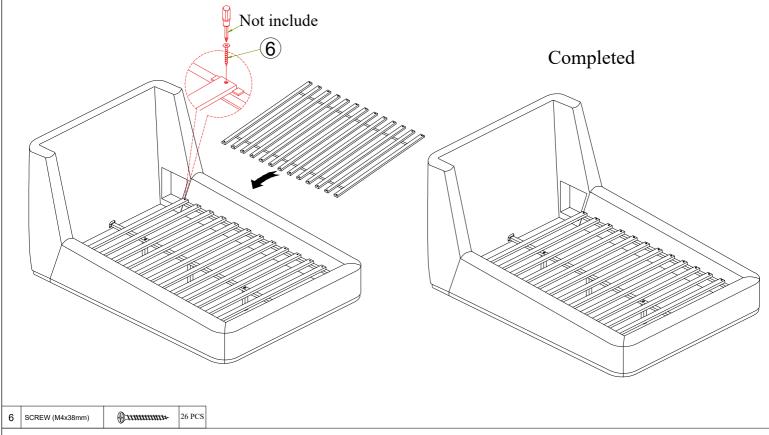

| HARDWARE LIST |                              |                                               |        |  |
|---------------|------------------------------|-----------------------------------------------|--------|--|
| No.           | Description                  | Sketch                                        | Q'ty   |  |
| 1             | BOLT Ø5/16 x 50mm            |                                               | 3 PCS  |  |
| 2             | THREAD BOLT<br>Ø5/16 x 90mm  | ØIIIIIIIIIIIIII                               | 8 PCS  |  |
| 3             | FLAT WASHER<br>Ø5/16 x 22mm  | 0                                             | 11 PCS |  |
| 4             | LOCK WASHER<br>(Ø5/16)       | 9                                             | 11 PCS |  |
| 5             | Hex Nut<br>Ø5/16" x 12 x 5mm |                                               | 8 PCS  |  |
| 6             | SCREW<br>(M4x38mm)           | ⊕ <i>::::::::::::::::::::::::::::::::::::</i> | 26 PCS |  |
| 7             | SCREW<br>(M4x20mm)           | <b>⊕</b> <i>ππππ</i>                          | 4 PCS  |  |
| 8             | WRENCH<br>M5 x 90mm          |                                               | 1 PC   |  |
| 9             | ALLEN KEY<br>(30*75mm)       |                                               | 1 PC   |  |
|               |                              |                                               |        |  |