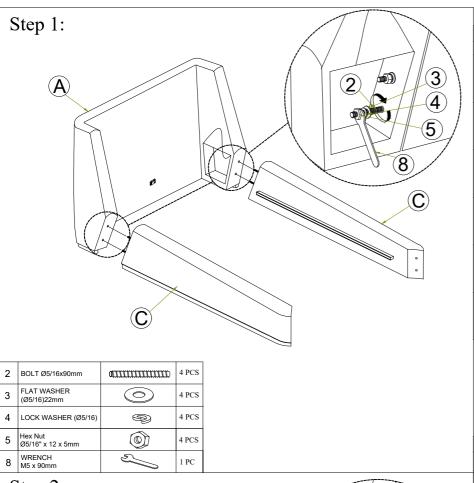

| HARDWARE LIST |                              |                                               |        |  |
|---------------|------------------------------|-----------------------------------------------|--------|--|
| No.           | Description                  | Sketch                                        | Q'ty   |  |
| 1             | BOLT Ø5/16 x 50mm            |                                               | 3 PCS  |  |
| 2             | THREAD BOLT<br>Ø5/16 x 90mm  | ØIIIIIIIIIIIIII                               | 8 PCS  |  |
| 3             | FLAT WASHER<br>Ø5/16 x 22mm  | 0                                             | 11 PCS |  |
| 4             | LOCK WASHER<br>(Ø5/16)       | 9                                             | 11 PCS |  |
| 5             | Hex Nut<br>Ø5/16" x 12 x 5mm |                                               | 8 PCS  |  |
| 6             | SCREW<br>(M4x38mm)           | ⊕ <i>::::::::::::::::::::::::::::::::::::</i> | 26 PCS |  |
| 7             | SCREW<br>(M4x20mm)           | <b>⊕</b> <i>ππππ</i>                          | 4 PCS  |  |
| 8             | WRENCH<br>M5 x 90mm          |                                               | 1 PC   |  |
| 9             | ALLEN KEY<br>(30*75mm)       |                                               | 1 PC   |  |
|               |                              |                                               |        |  |