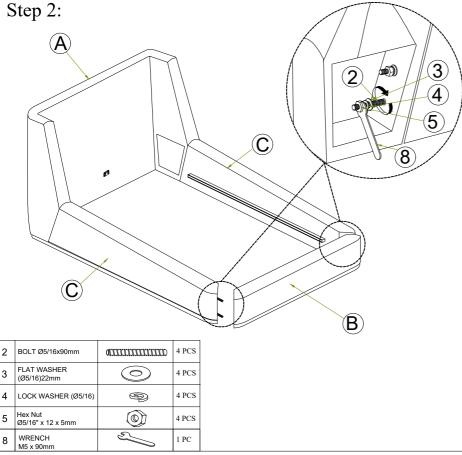

| HARDWARE LIST |                              |                                               |        |  |
|---------------|------------------------------|-----------------------------------------------|--------|--|
| No.           | Description                  | Sketch                                        | Q'ty   |  |
| 1             | BOLT Ø5/16 x 50mm            |                                               | 3 PCS  |  |
| 2             | THREAD BOLT<br>Ø5/16 x 90mm  | ØIIIIIIIIIIIIII                               | 8 PCS  |  |
| 3             | FLAT WASHER<br>Ø5/16 x 22mm  | 0                                             | 11 PCS |  |
| 4             | LOCK WASHER<br>(Ø5/16)       | 9                                             | 11 PCS |  |
| 5             | Hex Nut<br>Ø5/16" x 12 x 5mm |                                               | 8 PCS  |  |
| 6             | SCREW<br>(M4x38mm)           | ⊕ <i>::::::::::::::::::::::::::::::::::::</i> | 26 PCS |  |
| 7             | SCREW<br>(M4x20mm)           | <b>⊕</b> <i>ππππ</i>                          | 4 PCS  |  |
| 8             | WRENCH<br>M5 x 90mm          |                                               | 1 PC   |  |
| 9             | ALLEN KEY<br>(30*75mm)       |                                               | 1 PC   |  |
|               |                              |                                               |        |  |