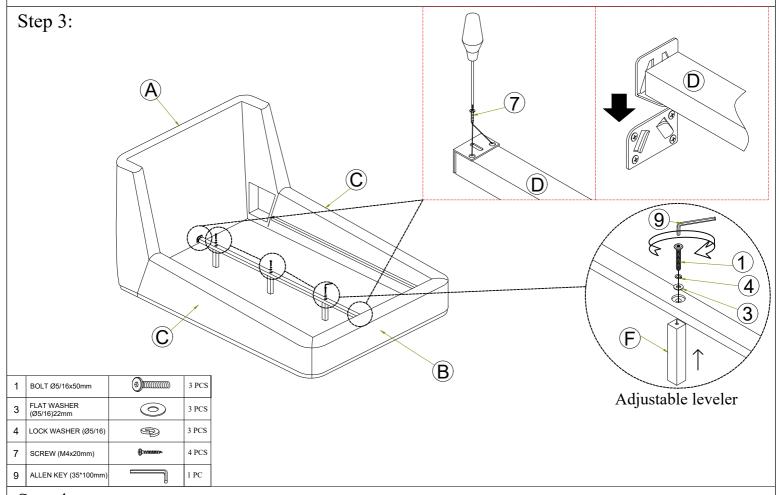

| HARDWARE LIST |                              |                                               |        |  |
|---------------|------------------------------|-----------------------------------------------|--------|--|
| No.           | Description                  | Sketch                                        | Q'ty   |  |
| 1             | BOLT Ø5/16 x 50mm            |                                               | 3 PCS  |  |
| 2             | THREAD BOLT<br>Ø5/16 x 90mm  | ØIIIIIIIIIIIIII                               | 8 PCS  |  |
| 3             | FLAT WASHER<br>Ø5/16 x 22mm  | 0                                             | 11 PCS |  |
| 4             | LOCK WASHER<br>(Ø5/16)       | 9                                             | 11 PCS |  |
| 5             | Hex Nut<br>Ø5/16" x 12 x 5mm |                                               | 8 PCS  |  |
| 6             | SCREW<br>(M4x38mm)           | ⊕ <i>::::::::::::::::::::::::::::::::::::</i> | 26 PCS |  |
| 7             | SCREW<br>(M4x20mm)           | <b>⊕</b> <i>ππππ</i>                          | 4 PCS  |  |
| 8             | WRENCH<br>M5 x 90mm          |                                               | 1 PC   |  |
| 9             | ALLEN KEY<br>(30*75mm)       |                                               | 1 PC   |  |
|               |                              |                                               |        |  |