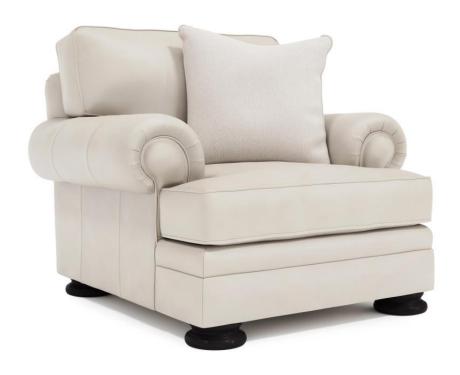

## Foster Leather Chair Without Nails

#### Item

5372LX

## **Dimensions**

W: 46 in D: 44 in H: 39 in

W: 116.84 cm D: 111.76 cm H: 99.06 cm

SD: 26 in SH: 19 in AH: 26 in

SD: 66.04 cm SH: 48.26 cm AH: 66.04 cm

BA: 23 in BA: 58.42 cm

#### **Pillows**

Back Pillows: (1) Fiber, Box-edge border with welt
Throw Pillow 1: TP22DW - 22" x 22" Blendown Knife-edge with welt