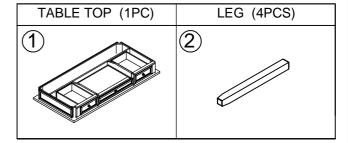

DESK

Rev 2 :2021-11-05

#### **HARDWARE LIST**

| No | Description             | Sketch | Q'TY |
|----|-------------------------|--------|------|
| Α  | Allen wrench 5mm        |        | 1PC  |
| В  | Bolt Ø 5/16"x2-1/2"     | 0      | 8PCS |
| С  | Lock washer Ø5/16"x12mm | U      | 8PCS |
| D  | Flat washer Ø5/16"x19mm | 0      | 8PCS |

#### PARTS LIST





# Assembly Instruction Item NO: BOC-347H

6/10

## Hardwares

| NO | Description  | Sketch | Q'TY |
|----|--------------|--------|------|
| A  | Touch up Pen |        | 1pc  |





Item No: BOC-357D Description: DESK

Rev 2 :2021-11-05

#### **HARDWARE LIST**

#### Description No Sketch Q'TY 1PC Allen wrench 5mm Bolt Ø 5/16"x2-1/2" 8PCS Lock washer Ø5/16"x12mm С 8PCS D 0 Flat washer Ø5/16"x19mm 8PCS Ε Grommet 1PC

#### PARTS LIST









- To remove the drawer:
- A. Pull the drawer fully open so the black lever is visible in the inside channel of the guides.
- B. Push 'down' on the right lever and 'up' on the left lever. While holding levers in place, pull drawer forward until slides release. If the slides will not release, push both levers in opposite directions.

Page 2 of 3



Item No: BOC-357D Description: DESK

Rev 2 :2021-11-05





Item No: BOC-370
Description: CORNER TABLE

Rev 2 :2021-11-05

#### **HARDWARE LIST**

| No | Description             | Sketch | Q'TY  |
|----|-------------------------|--------|-------|
| Α  | Allen wrench 5mm        |        | 1PC   |
| В  | Bolt Ø 5/16"x2"         | 0      | 2PCS  |
| С  | Lock washer Ø5/16"x12mm | U      | 2PCS  |
| D  | Flat washer Ø5/16"x19mm | 0      | 2PCS