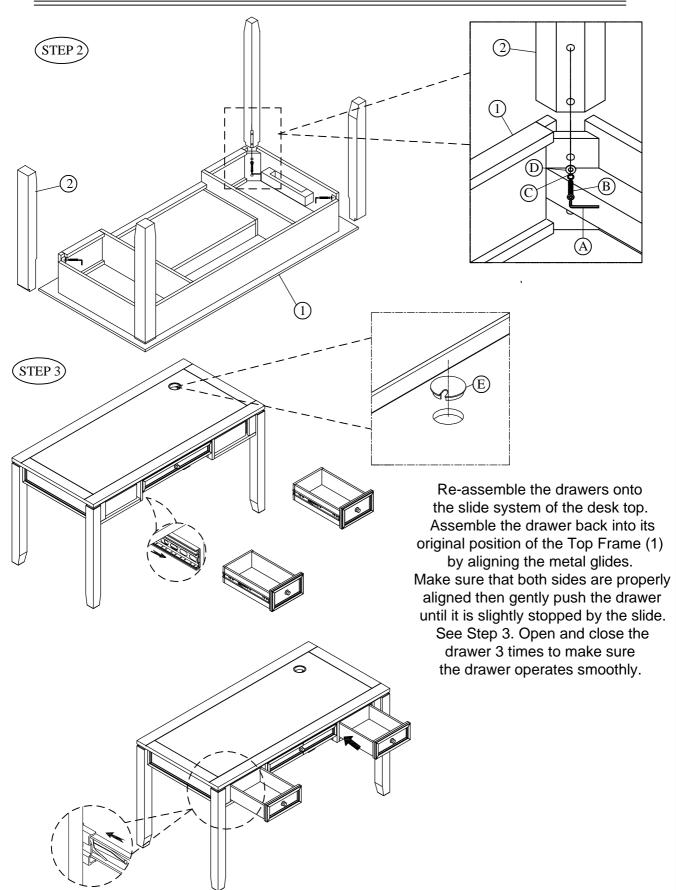

#### PARTS LIST

To set up a left corner table, please match the "L" label on the apron to the "L" label found underneath the corner table's top. to set up a right corner table, please match the "R" label on the apron to the "R" label found underneath the corner table's top.