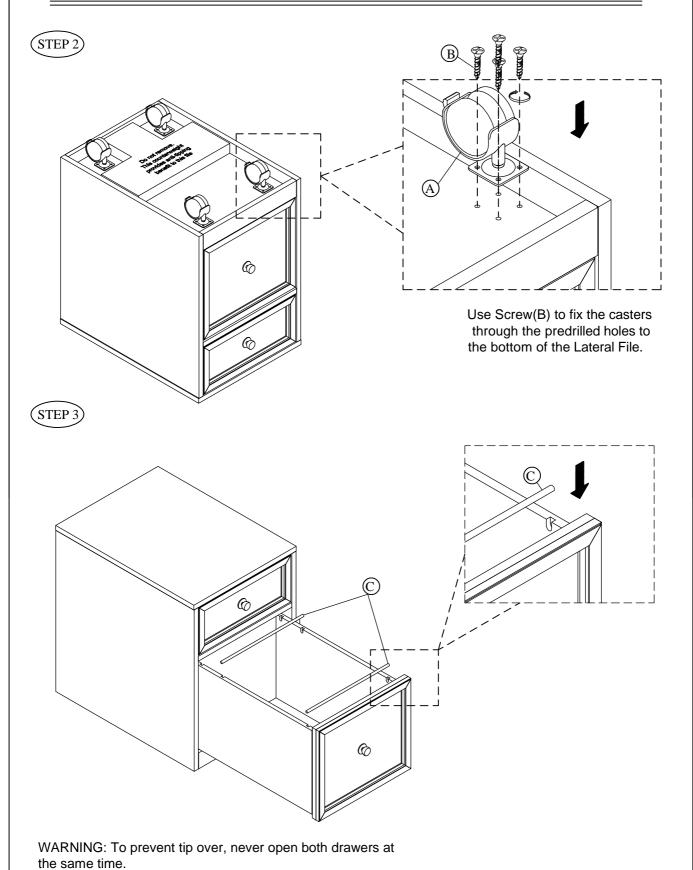

#### **HARDWARE LIST**

| No | Description          | Sketch | Q'TY   |
|----|----------------------|--------|--------|
| А  | Caster               | Ø,     | 4PCS   |
| В  | Screw Ø4x5/8"        | -      | 17 PCS |
| С  | File rods 296mm x Ø7 |        | 2PCS   |