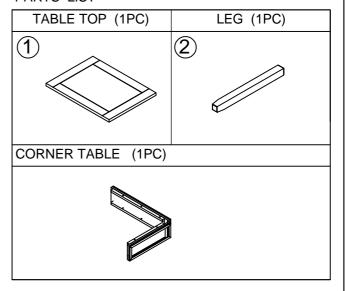

#### PARTS LIST

To set up a left corner table, please match the "L" label on the apron to the "L" label found underneath the corner table's top. to set up a right corner table, please match the "R" label on the apron to the "R" label found underneath the corner table's top.