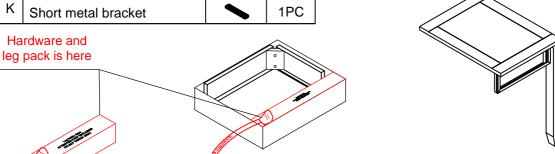

#### **HARDWARE LIST**

| No | Description             | Sketch | Q'TY  |
|----|-------------------------|--------|-------|
| Α  | Allen wrench 5mm        |        | 1PC   |
| В  | Bolt Ø 5/16"x2"         | 0      | 2PCS  |
| С  | Lock washer Ø5/16"x12mm | U      | 2PCS  |
| D  | Flat washer Ø5/16"x19mm | 0      | 2PCS  |
| Е  | Allen wrench 4mm        |        | 1PC   |
| F  | Bolt Ø 1/4"x1-1/2"      | 0      | 5PCS  |
| G  | Bolt Ø 1/4"x3/4"        | 0      | 8PCS  |
| Н  | Lock washer Ø1/4"x12mm  | Ú      | 13PCS |
| I  | Flat washer Ø1/4"x19mm  | 0      | 13PCS |
| J  | Long metal bracket      | /      | 1PC   |
| K  | Short metal bracket     |        | 1PC   |

#### PARTS LIST

To set up a left corner table, please match the "L" label on the apron to the "L" label found underneath the corner table's top. to set up a right corner table, please match the "R" label on the apron to the "R" label found underneath the corner table's top.