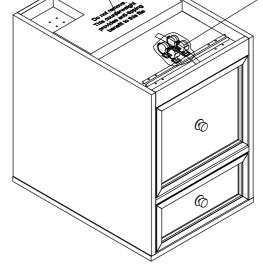

Do not remove. This counterweight provides anti-tipping benefit to this file

HARDWARE
File rods pack is here

The above diagram shows a counter weight placed under the bottom of the fle cablnet. Do not remove this weight as it will greatly reduce the chance of tip over.