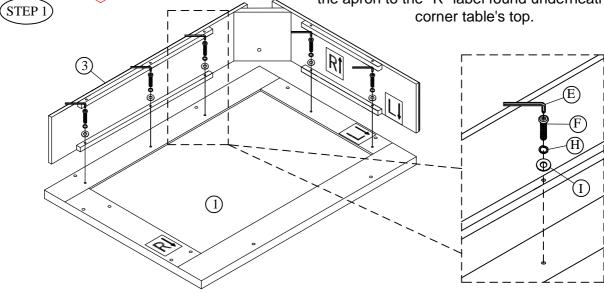

#### PARTS LIST

To set up a left corner table, please match the "L" label on the apron to the "L" label found underneath the corner table's top. to set up a right corner table, please match the "R" label on the apron to the "R" label found underneath the corner table's top.