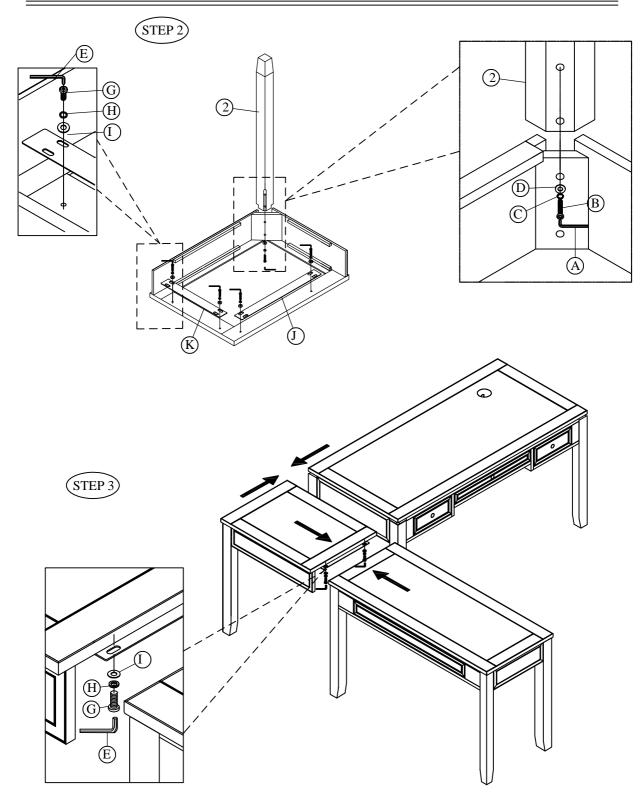

Item No: BOC-370
Description: CORNER TABLE

Rev 2 :2021-11-05

Configuration for BOC-370, BOC-357D & BOC-347D assembing together.

Item No: BOC-375
Description: ROLLING FILE