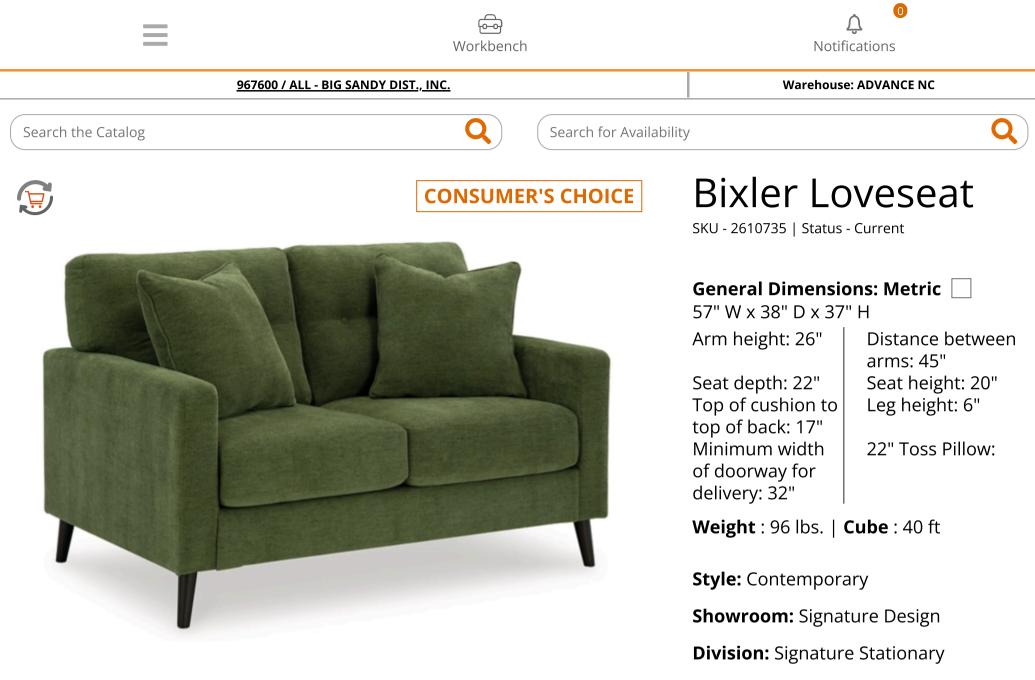

Color: Olive

24 Available to Ship by : Dec 10, 2024

# **PRODUCT DESCRIPTION**

Feed your mid-century modern nostalgia—with a contemporary twist. A vibrant trend-right hue and comfy feel make this loveseat perfect for lounging solo or with friends and family. Its linear profile adds plenty of fresh style, and the tapered accent legs are a nice revival.

### □ General Dimensions: Metric

57" W x 38" D x 37" H

| Inches<br>More Dimensions:<br>Arm height<br>Distance between<br>arms<br>Seat depth<br>Seat height<br>Top of cushion to top<br>of back<br>Leg height<br>Minimum width of<br>doorway for delivery<br>22" Toss Pillow<br>Number of Seats:<br>Construction | : 57" W x 38" D x 37" H<br>: 26"<br>: 45"<br>: 22"<br>: 20"<br>: 17"<br>: 6"<br>: 32"<br>2<br><b>Qty Description</b> | Carton:<br>Inches<br>Express<br>Shipped:<br>Inches<br>Weight<br>Cubes<br>UPC | : 56" W x 38" D x 37" H<br>: 56" W x 38" D x 37" H<br>: 96 lbs.<br>: 40 ft<br>: 024052872156 | Unit of<br>Measure:<br>Qty Per<br>Carton: | EA<br>1 |
|--------------------------------------------------------------------------------------------------------------------------------------------------------------------------------------------------------------------------------------------------------|----------------------------------------------------------------------------------------------------------------------|------------------------------------------------------------------------------|----------------------------------------------------------------------------------------------|-------------------------------------------|---------|
| Information:                                                                                                                                                                                                                                           | <ul><li>(2) loose seat cushions</li><li>(2) other pillows</li></ul>                                                  |                                                                              |                                                                                              |                                           |         |
| <b>Cover</b> Bixler<br><b>Name:</b>                                                                                                                                                                                                                    |                                                                                                                      |                                                                              |                                                                                              |                                           |         |
| <b>Location:</b> Body and T<br>Pillows                                                                                                                                                                                                                 | OSS                                                                                                                  |                                                                              |                                                                                              |                                           |         |
| CleaningSW -Code:Solvent/WaContents:Polyester 9Viscose 109                                                                                                                                                                                             | 0%                                                                                                                   |                                                                              |                                                                                              |                                           |         |
| VISCUSE 109                                                                                                                                                                                                                                            | U                                                                                                                    |                                                                              |                                                                                              |                                           |         |

Weight : 96 lbs. | Cube : 40 ft