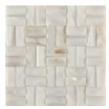

## **BOMB-SHELL**

cla-416-441

**COLLECTION:** CARACOLE CLASSIC

DIMENSIONS: 77W x 18.75D x 34H

This dramatic sideboard is wrapped in three-dimensional rectangles of pearlescent shell, presented in a basketweave pattern, resulting in a cabinet with unprecedented luster and sheen. Topped with white stone and fitted with Soft Taupe adjustable footings, this piece stands up to the height of a credenza or drops down to the height of an entertainment center. Featuring four doors with hidden pulls and loads of storage, Bomb-Shell takes center stage in any room.

FINISH:

Soft Taupe

Stacked Shell