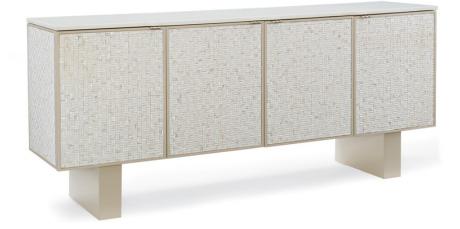

## **BOMB-SHELL**

cla-416-441

**COLLECTION:** CARACOLE CLASSIC

DIMENSIONS: 77W x 18.75D x 34H

This dramatic sideboard is wrapped in three-dimensional rectangles of pearlescent shell, presented in a basketweave pattern, resulting in a cabinet with unprecedented luster and sheen. Topped with white stone and fitted with Soft Taupe adjustable footings, this piece stands up to the height of a credenza or drops down to the height of an entertainment center. Featuring four doors with hidden pulls and loads of storage, Bomb-Shell takes center stage in any room.

**CONSTRUCTION:** Four adjustable shelves: 17.5"W x 13.5"D x 21.75"H. | Tray drawer: 29.5"W x 11.25"D x 1.5"H. | Two adjustable shelves: 38"W x 13.5"D x 17"H. | Adjustable feet: height can be lowered to 28.25".