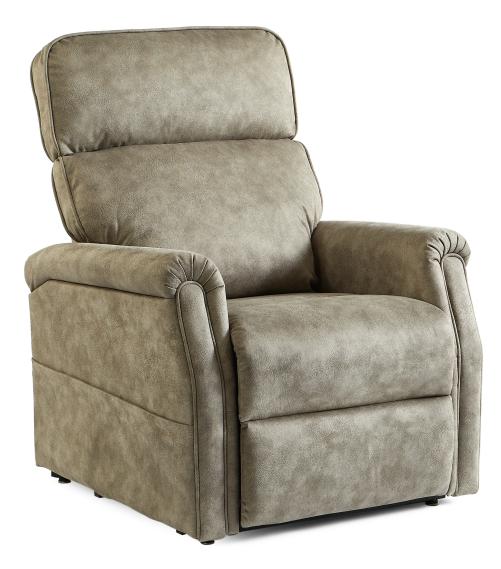

1917-55 in fabric 342-02

1917-55 in fabric 342-75

© Flexsteel Industries, Inc. | Last Updated 04/06/2021

## Dawn | 1917

| 55 | FEATURES<br>Flexsteel Spring Unit<br>DualFlex | PRODUCT DIMENSIONS         | OVER<br>Heigh |     | h Depth | SEAT<br>Heigł | nt Widt | h Depth |     | Open<br>t Depth | Wall<br>Clearance |
|----|-----------------------------------------------|----------------------------|---------------|-----|---------|---------------|---------|---------|-----|-----------------|-------------------|
| •  | Back Construction<br>Attached                 | Power Lift Recliner<br>-55 | 41″           | 30″ | 36″     | 19″           | 19″     | 20″     | 24″ | 62″             | 16″               |
| •  | Seat Construction<br>Attached                 |                            |               |     |         |               |         |         |     |                 |                   |
| •  | Seat Cushion(s)<br>High-Density (HC)          |                            |               |     |         |               |         |         |     |                 |                   |

## NOTES

Transitional style

Colors: Grey and Stone

Upholstery Material: Fabric

Two-button, single motor hand wand controls lift and recline functions  $% \left( {{{\rm{TW}}}_{\rm{s}}} \right)$ 

A lay-flat mechanism will accommodate occupants weighing up to 350 pounds.