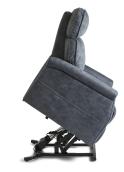

## NOTES

Transitional style

Colors: Grey and Stone

Upholstery Material: Fabric

Two-button, single motor hand wand controls lift and recline functions  $% \left( {{{\rm{TW}}}_{\rm{s}}} \right)$ 

A lay-flat mechanism will accommodate occupants weighing up to 350 pounds.

Power mechanisms allow you to smoothly recline to any position.

Two-button wired hand control on the right-hand side of the recliner allows you to control the recline and lift mechanisms. A single USB port is included on the top of the hand control.

A home feature returns the recliner to its original position.