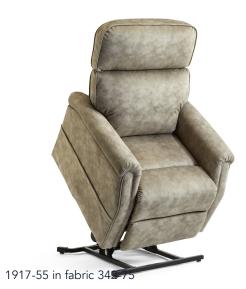

1917-55 in fabric 342-02

1917-55 in fabric 342-75

© Flexsteel Industries, Inc. | Last Updated 04/06/2021

## Dawn | 1917

| 55 | FEATURES<br>Flexsteel Spring Unit<br>DualFlex | PRODUCT DIMENSIONS         | OVER<br>Heigh |     | h Depth | SEAT<br>Heigł | nt Widt | h Depth |     | Open<br>t Depth | Wall<br>Clearance |
|----|-----------------------------------------------|----------------------------|---------------|-----|---------|---------------|---------|---------|-----|-----------------|-------------------|
| •  | Back Construction<br>Attached                 | Power Lift Recliner<br>-55 | 41″           | 30″ | 36″     | 19″           | 19″     | 20″     | 24″ | 62″             | 16″               |
| •  | Seat Construction<br>Attached                 |                            |               |     |         |               |         |         |     |                 |                   |
| •  | Seat Cushion(s)<br>High-Density (HC)          |                            |               |     |         |               |         |         |     |                 |                   |

## NOTES

Transitional style

Colors: Grey and Stone

Upholstery Material: Fabric

Two-button, single motor hand wand controls lift and recline functions  $% \left( {{{\rm{TW}}}_{\rm{s}}} \right)$ 

A lay-flat mechanism will accommodate occupants weighing up to 350 pounds.