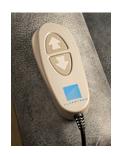

## NOTES

Transitional style

Colors: Grey and Stone

Upholstery Material: Fabric

Two-button, single motor hand wand controls lift and recline functions  $% \left( {{{\rm{TW}}}_{\rm{s}}} \right)$ 

A lay-flat mechanism will accommodate occupants weighing up to 350 pounds.

Power mechanisms allow you to smoothly recline to any position.

Two-button wired hand control on the right-hand side of the recliner allows you to control the recline and lift mechanisms. A single USB port is included on the top of the hand control.