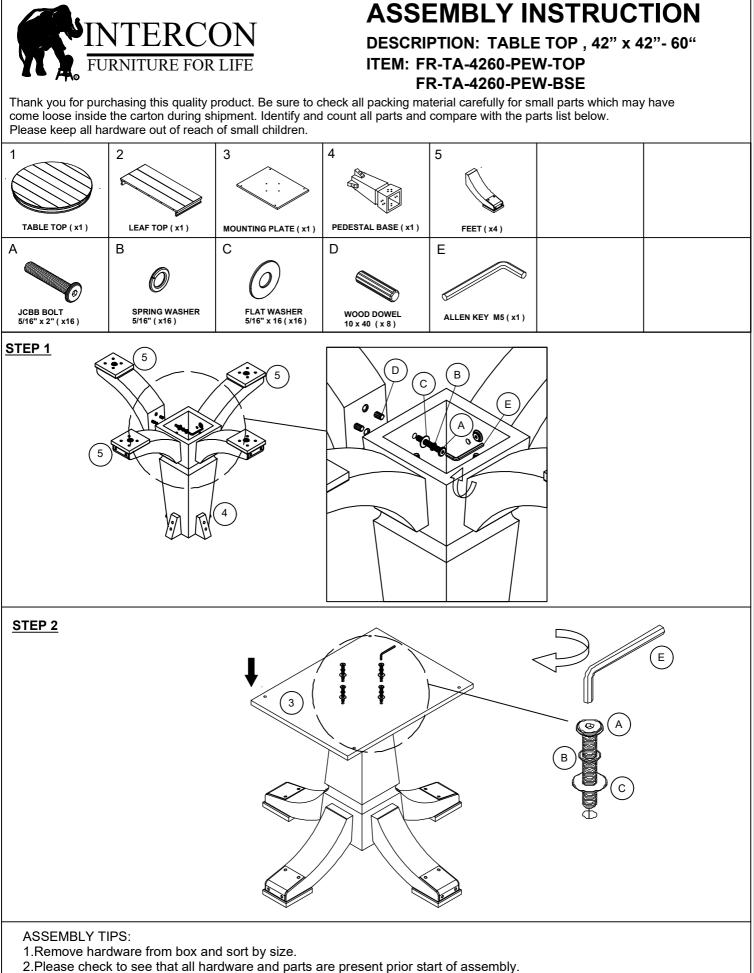

DESCRIPTION: TABLE , 42" x 60"- 78", 18" LEAF

#### ITEM: FR-TA-4278-PEW-C

Thank you for purchasing this quality product. Be sure to check all packing material carefully for small parts which may have come loose inside the carton during shipment. Identify and count all parts and compare with the parts list below. Please keep all hardware out of reach of small children.

# 

1.Remove hardware from box and sort by size.

2.Please check to see that all hardware and parts are present prior start of assembly.

3.Please follow attached instructions in the same sequence as numbered to assure fast and easy assembly.