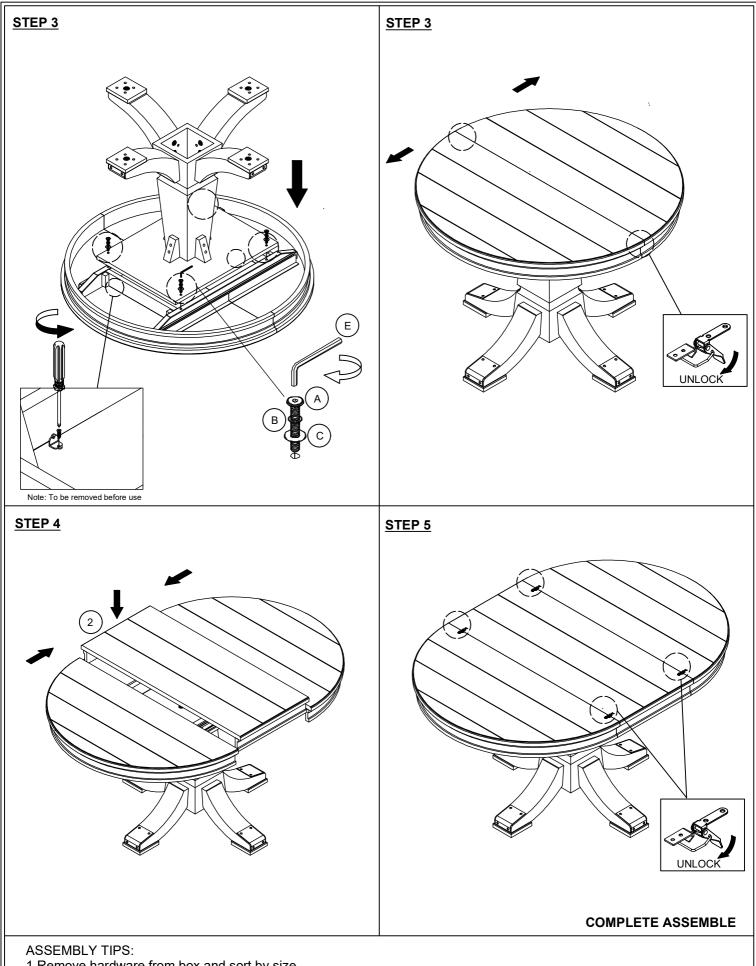

DESCRIPTION: TABLE , 42" x 60"- 78", 18" LEAF

#### ITEM: FR-TA-4278-PEW-C

Thank you for purchasing this quality product. Be sure to check all packing material carefully for small parts which may have come loose inside the carton during shipment. Identify and count all parts and compare with the parts list below. Please keep all hardware out of reach of small children.