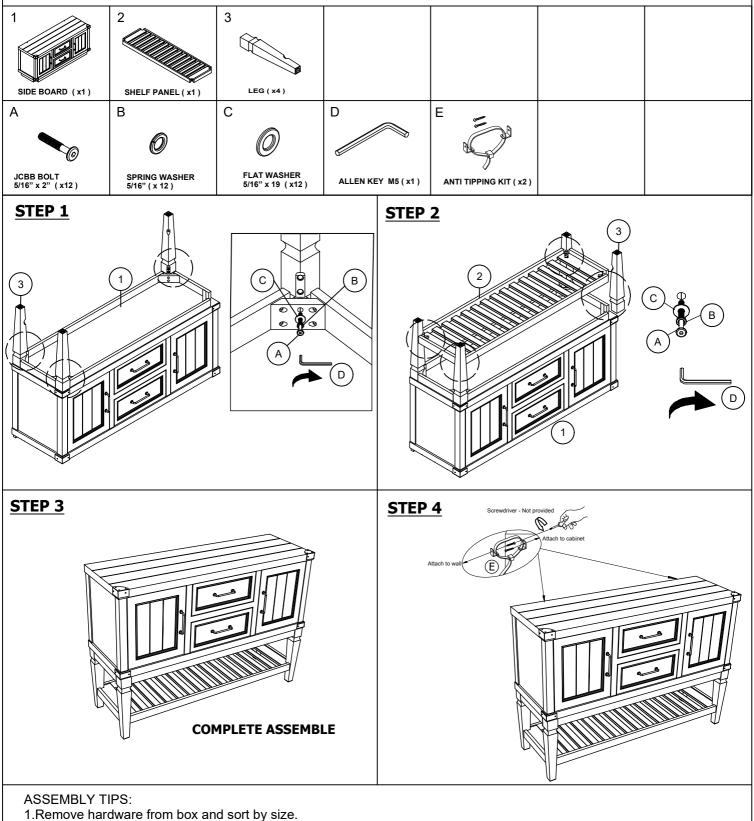

### 

DESCRIPTION: SERVER, 54" x 18" x 38"

#### ITEM: FR-CA-5438-PEW-C

Thank you for purchasing this quality product. Be sure to check all packing material carefully for small parts which may have come loose inside the carton during shipment. Identify and count all parts and compare with the parts list below. Please keep all hardware out of reach of small children.

2.Please check to see that all hardware and parts are present prior start of assembly.

3.Please follow attached instructions in the same sequence as numbered to assure fast and easy assembly.

#### ASSEMBLY TIPS:

1.Remove hardware from box and sort by size.

2.Please check to see that all hardware and parts are present prior start of assembly.

3.Please follow attached instructions in the same sequence as numbered to assure fast and easy assembly.