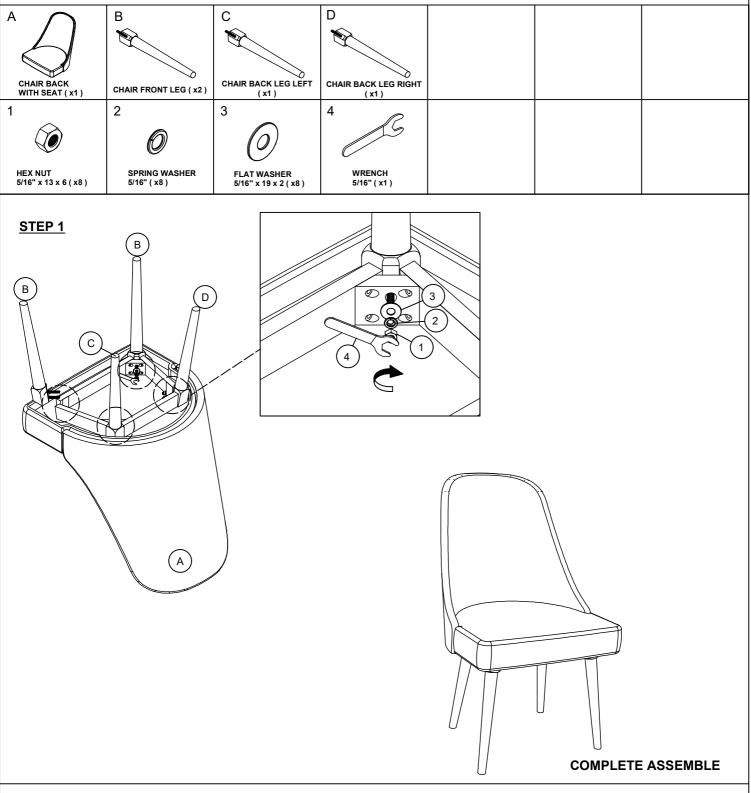

#### **MADE IN VIETNAM**

**DESCRIPTION: Mid-Century Upholstered Chair** 

#### ITEM: FR-CH-970C-PEW-RTA

Thank you for purchasing this quality product. Be sure to check all packing material carefully for small parts which may have come loose inside the carton during shipment. Identify and count all parts and compare with the parts list below. Please keep all hardware out of reach of small children.

ASSEMBLY TIPS:

1.Remove hardware from box and sort by size.

2.Please check to see that all hardware and parts are present prior start of assembly.

3.Please follow attached instructions in the same sequence as numbered to assure fast and easy assembly.