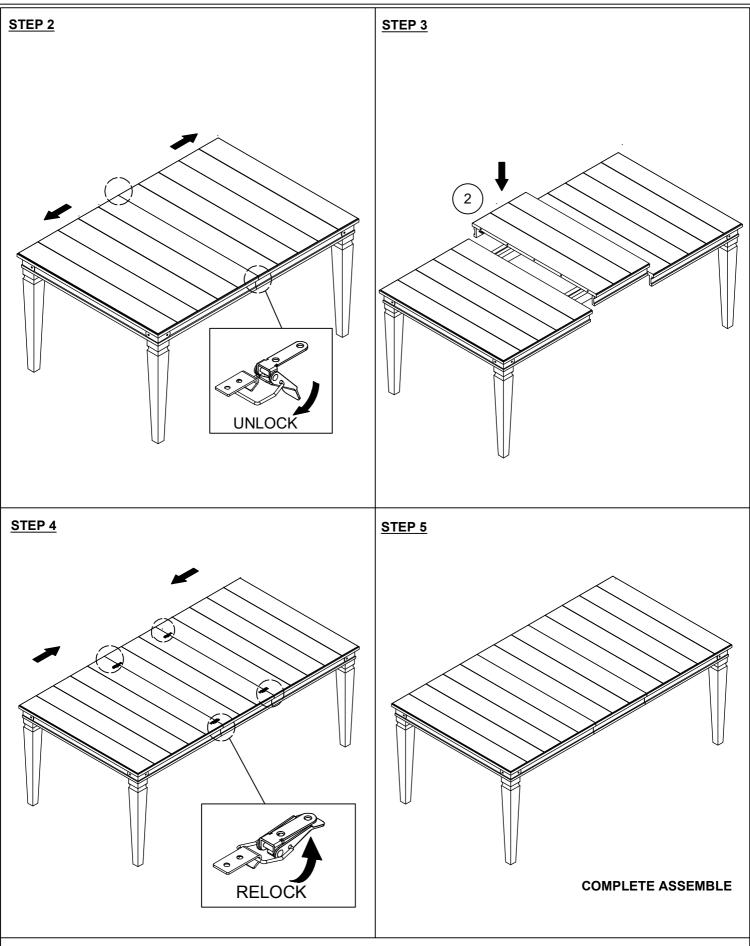

DESCRIPTION: TABLE , 42" x 60"- 78", 18" LEAF

#### ITEM: FR-TA-4278-PEW-C

Thank you for purchasing this quality product. Be sure to check all packing material carefully for small parts which may have come loose inside the carton during shipment. Identify and count all parts and compare with the parts list below. Please keep all hardware out of reach of small children.