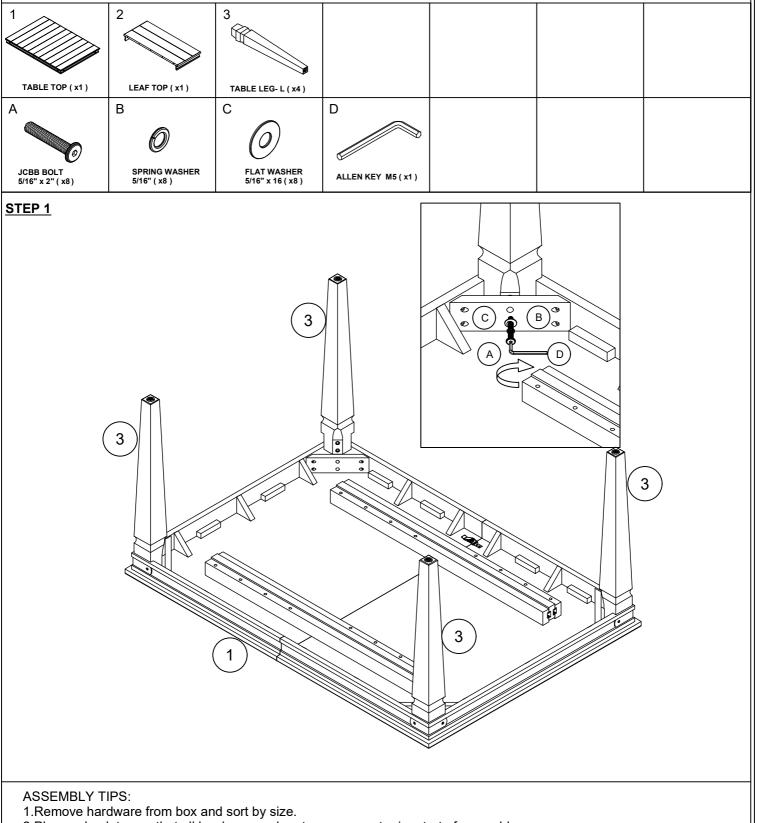

DESCRIPTION: TABLE , 42" x 60"- 78", 18" LEAF

#### ITEM: FR-TA-4278-PEW-C

Thank you for purchasing this quality product. Be sure to check all packing material carefully for small parts which may have come loose inside the carton during shipment. Identify and count all parts and compare with the parts list below. Please keep all hardware out of reach of small children.

#### ASSEMBLY TIPS:

1.Remove hardware from box and sort by size.

2.Please check to see that all hardware and parts are present prior start of assembly.

3.Please follow attached instructions in the same sequence as numbered to assure fast and easy assembly.