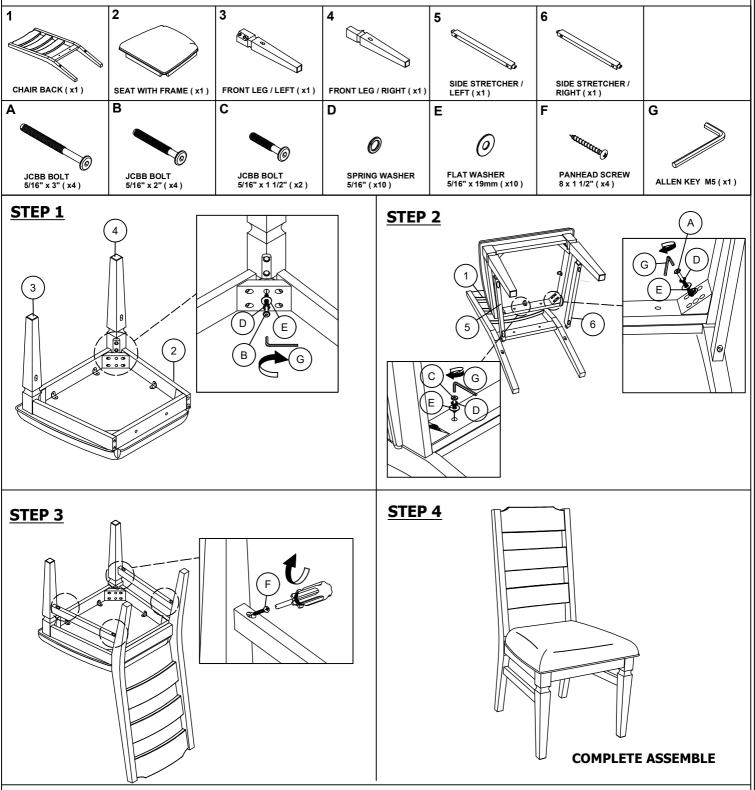

### 

DESCRIPTION: S/C, LADDER BACK

#### ITEM: FR-CH-789C-PEW-RTA

Thank you for purchasing this quality product. Be sure to check all packing material carefully for small parts which may have come loose inside the carton during shipment. Identify and count all parts and compare with the parts list below. Please keep all hardware out of reach of small children.

ASSEMBLY TIPS:

1.Remove hardware from box and sort by size.

2.Please check to see that all hardware and parts are present prior start of assembly.

3.Please follow attached instructions in the same sequence as numbered to assure fast and easy assembly.