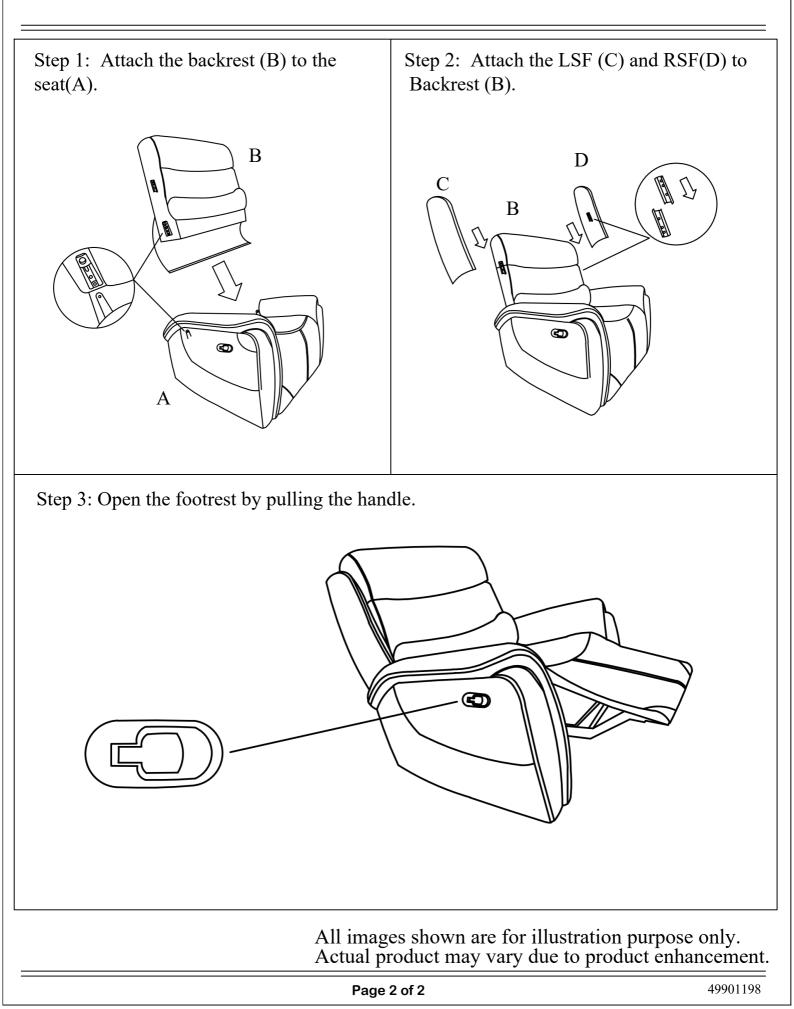

## ASSEMBLY INSTRUCTIONS KAMARI COLLECTION ITEM#: U092-13 DESCRIPTION : KAMARI GLIDER RECLINER

Thank you for purchasing this quality product. Be sure to check all packing materials carefully for small parts, which may have come loose during shipment. Identify and count all items and compare with the parts list shown below. It is recommended to have two people during assembling and to remove the back and base of the furniture out from the box. **Please follow the drawings below to assemble the item** 

| NO. | DESCRIPTION                  | SKETCH    | Q'TY |
|-----|------------------------------|-----------|------|
| A   | Seat                         |           | 1 PC |
| В   | Backrest                     |           | 1 PC |
| C   | Left Side Facing (LSF) Wing  | <u>[]</u> | 1 PC |
| D   | Right Side Facing (RSF) Wing |           | 1 PC |

All images shown are for illustration purpose only. Actual product may vary due to product enhancement.