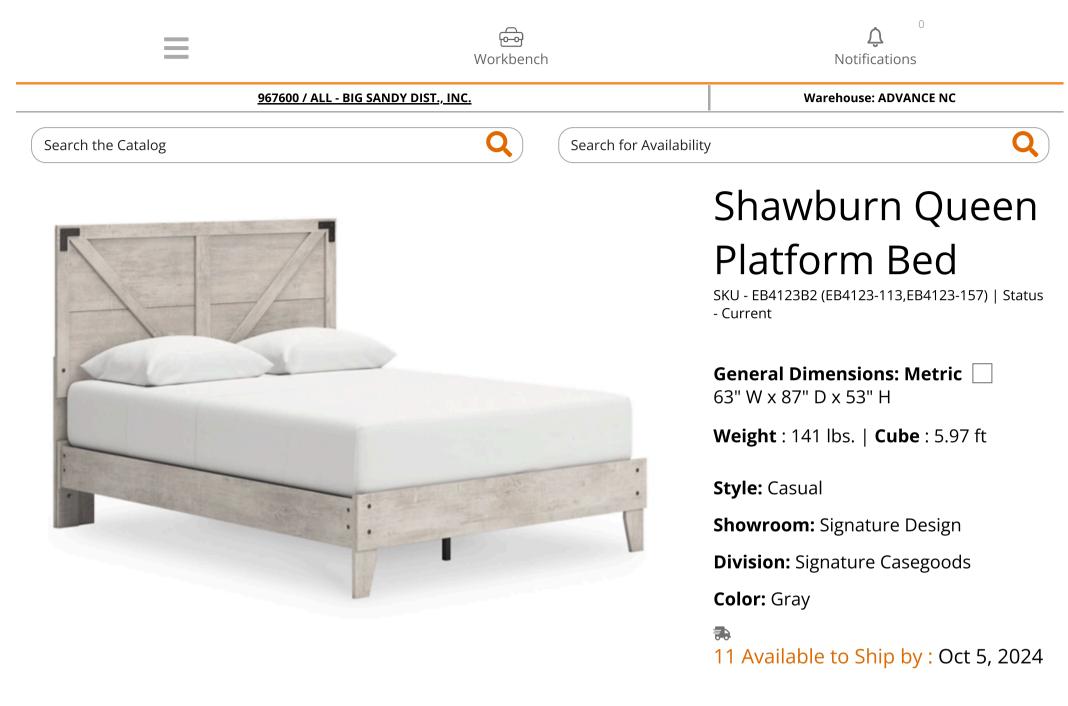

## **PRODUCT DESCRIPTION**

Give casual a new meaning with the chic look of this queen platform bed. A light gray finish over replicated oak grain keeps it laid-back and inviting, while crossbuck details and pewter-tone accents add a modern farmhouse touch. Talk about a delightfully relaxed vibe in your inner sanctum.

- Includes panel headboard and platform bed
- Made with engineered wood (MDF/particleboard/plywood) and decorative laminate for the right balance of affordability and durability
- Light gray finish over replicated oak grain with authentic touch
- Decorative laminate replicates natural or man-made material surfaces with consistent color, pattern and texture
- Pewter-tone accents
- Bed does not require additional foundation/box spring; accommodates most zero clearance adjustable bases
- Mattress available, sold separately
- Assembly required

## □ General Dimensions: Metric

63" W x 87" D x 53" H

| : 63" W x 87" D x 53" H | Carton:                 |                                                                                                                                 | Unit of                                                                                                    | EA                                                                                                                 |
|-------------------------|-------------------------|---------------------------------------------------------------------------------------------------------------------------------|------------------------------------------------------------------------------------------------------------|--------------------------------------------------------------------------------------------------------------------|
|                         | Inches                  |                                                                                                                                 | Measure:                                                                                                   |                                                                                                                    |
|                         | Express                 |                                                                                                                                 | Qty Per                                                                                                    | 1                                                                                                                  |
|                         | Shipped:                |                                                                                                                                 | Carton:                                                                                                    |                                                                                                                    |
|                         | Inches                  |                                                                                                                                 |                                                                                                            |                                                                                                                    |
|                         | Weight                  | : 141 lbs.                                                                                                                      |                                                                                                            |                                                                                                                    |
|                         | Cubes                   | : 5.97 ft                                                                                                                       |                                                                                                            |                                                                                                                    |
|                         | UPC                     |                                                                                                                                 |                                                                                                            |                                                                                                                    |
|                         | : 63" W x 87" D x 53" H | : 63" W x 87" D x 53" H<br><b>Inches</b><br><b>Express</b><br><b>Shipped:</b><br><b>Inches</b><br><b>Weight</b><br><b>Cubes</b> | : 63" W x 87" D x 53" H<br>Inches<br>Express<br>Shipped:<br>Inches<br>Weight : 141 lbs.<br>Cubes : 5.97 ft | : 63" W x 87" D x 53" H<br>Inches<br>Express<br>Shipped: Carton:<br>Inches<br>Weight : 141 lbs.<br>Cubes : 5.97 ft |