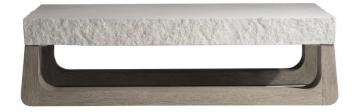

## **Pieces Shown**

X05021B Bristol Cocktail Table Base X05021T Bristol Cocktail Table Top

### Dimensions

W: 59.63 in D: 28 in H: 16.50 in W: 151.46 cm D: 71.12 cm H: 41.91 cm

### Finishes

Wood: Weathered Teak

### Features

- Glass-reinforced concrete top in Sand Grey finish, with smooth top surface and textured sides
- Soid teak base in Weathered Teak finish on two parallel legs
- Ends are open
- Stainless steel adjustable glides
- Protective cover available for an additional charge
- Specifications subject to change without notice