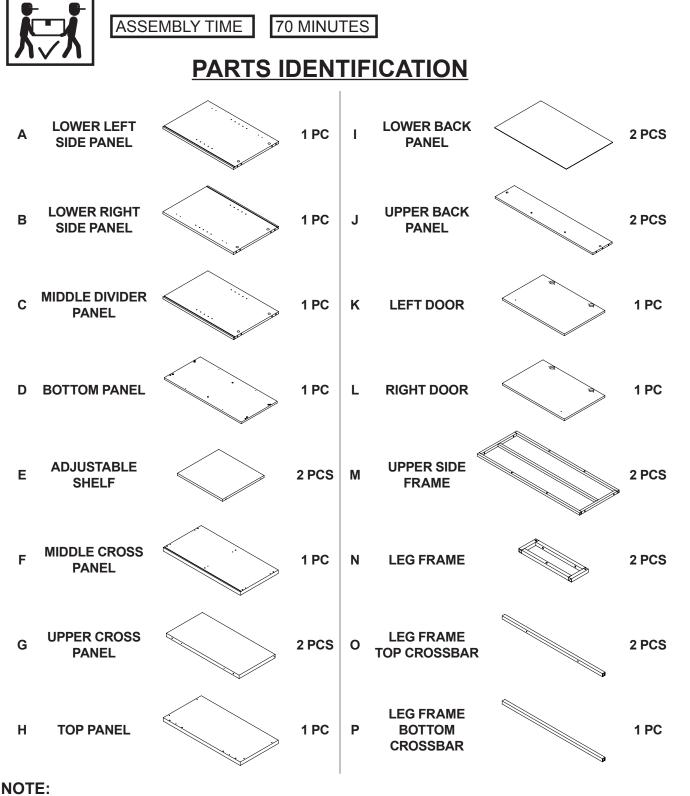

## ASSEMBLY INSTRUCTIONS COASTER FINE FURNITURE



Fine Furniture for every stage of life



REVISION 0 : 12/11/2020

PAGE 1 OF 13

COASTERFURNITURE.COM

# ITEM:882093



### **ASSEMBLY INSTRUCTIONS**

#### **ASSEMBLY TIPS:**

- 1. Remove hardware from box and sort by size.
- 2. Please check to see that all hardware and parts are present prior to start of assembly.
- 3. Please follow attached instructions in the same sequence as numbered to assure fast & easy assembly.

#### WARNING! 1. Don't attem 2. This produc

Don't attempt to repair or modify parts that are broken or defective. Please contact the store immediately.
This product is for home use only and not intended for commercial establishments.



Phillips head screw driver is required in the assembly process; however, manufacturer does not provide this item.

PAGE 2 OF 13

# ITEM:882093



## **HARDWARE IDENTIFICATION**

| Ζ                                                                                                                          |                           |        |        |    |                            |                                                                                                                 |        |
|----------------------------------------------------------------------------------------------------------------------------|---------------------------|--------|--------|----|----------------------------|------------------------------------------------------------------------------------