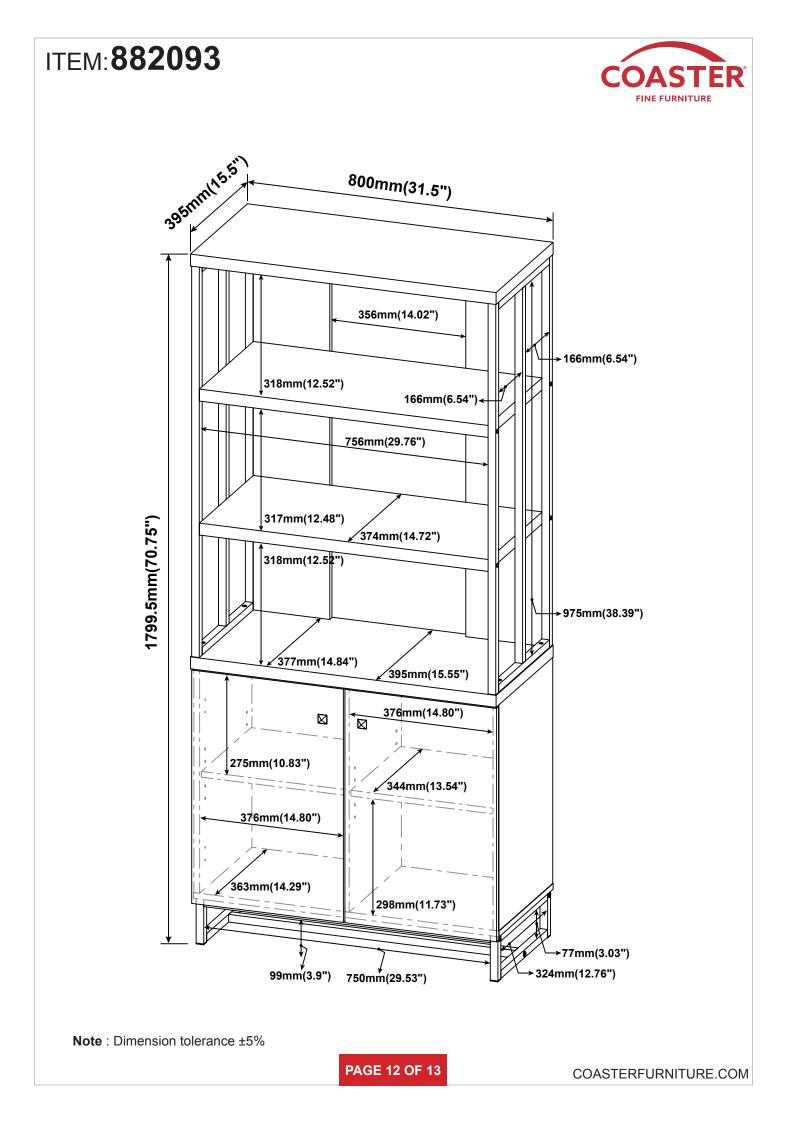

|        |
| Z9 not included in blister packaging.                                                                                      |                           |        |        |    |                            |                                                                                                                 |        |
| NOTE:<br>Phillips head screw driver is required in the assembly process; however, manufacturer does not provide this item. |                           |        |        |    |                            |                                                                                                                 |        |

PAGE 3 OF 13



















## **ANTI-TIPPING INSTALLMENT INSTRUCTIONS**

#### FURNITURE TIPPING RESTRAINT

#### WARNING

Injury may result from tipping furniture. This restraint may protect against tipping furniture. Do not allow children to climb on furniture. This restraint is not a substitute for proper adult supervision. Failure to detach this restraint before moving the furniture may result in injury and damage.

- 1. To attach the anti-tip strap, securely mount one end to the top of the case piece with the 5/8" screw.
- 2. Position the case piece against the wall in the desired location.
- 3. Pull the anti-tip strap taut and mark the position of where you will secure the other end on the wall.
- 4. Drill a 1-1/4" hole in the spot you marked.
- 5. Tap in plastic wall plug.
- 6. Fasten anti-tip strap with wall