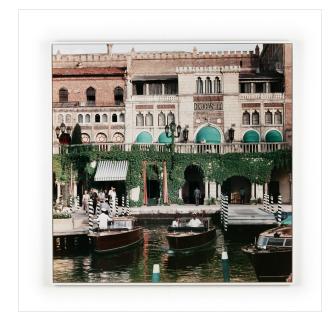

# Westin Excelsior by Slim Aarons

White Maple Floater • 236290-001

# Overview

A specially selected work from the late influential photographer Slim Aarons is printed using ultra-modern ChromaLuxe technology for the first time ever. High in definition and gloss, images are printed in vibrant, saturated color on fade- and scratch-resistant recycled aluminum. Each is float-mounted with hand-selected framing designed to complement the print. Handmade in Austin, Texas, each piece includes a certificate of authenticity commemorating the partnership between Slim Aarons, Getty Images Gallery and Four Hands Art Studio. Photo courtesy of Getty Images.