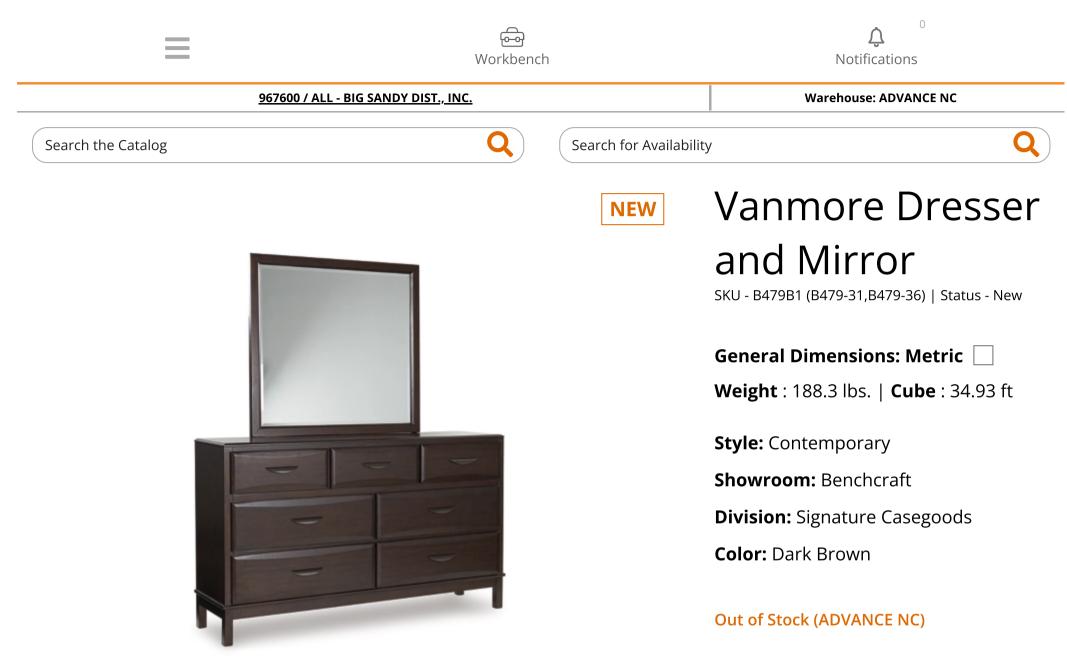

## **PRODUCT DESCRIPTION**

A rich, metropolitan finish. Unbeatable function. With this dresser and mirror, it's a breeze to create a casual contemporary hideaway full of style and convenience. It combines thoughtful craftsmanship and handy storage, with smooth-gliding drawers to help keep clothes and linens organized. Metal bar pulls complete the look with added flair.

- Includes dresser and mirror
- Made with select solid wood components, engineered wood veneer and MDF substrates
- Rich merlot finish
- Contoured drawer fronts with pressed veneer face
- Metal bar pulls
- 7 smooth-gliding drawers with dovetail construction and metal center mount drawer guides (top drawers felt lined)
- Mirror attaches to back of dresser

## □ General Dimensions: Metric

| Carton:<br>Inches   |              | Unit of<br>Measur  | EA<br>e: |
|---------------------|--------------|--------------------|----------|
| Express<br>Shipped: |              | Qty Per<br>Carton: | 1        |
| Inches              |              |                    |          |
| Weight              | : 188.3 lbs. |                    |          |
| Cubes               | : 34.93 ft   |                    |          |
| UPC                 |              |                    |          |

Weight : 188.3 lbs. | Cube : 34.93 ft

| Get To Know Us                                    |  |  |
|---------------------------------------------------|--|--|
| Customer Care                                     |  |  |
| Get Inspired                                      |  |  |
| Copyright © 2024 Ashley Furniture Industries, LLC |  |  |
| Website Information                               |  |  |