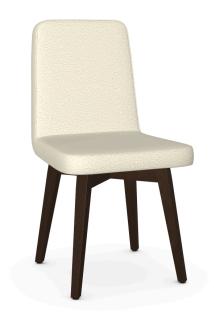

# Walter

Chair

**SKU** - 31253/44JU

#### **Customization Options**

Solid birch base color

**44 Porter**Details

Covering color

**JU Sheep**Fabric <u>Details</u>

## **Details and Dimensions**

Material: Upholstered seat and backrest with solid wood base (birch)

The WALTER chair adapts to all styles of decor with its natural, clean and timeless look. Its straight solid wood base will add warmth and prestige to your space. It has a thick, soft and comfortable upholstered seat that provides ideal support and will make you happy for many years to come!