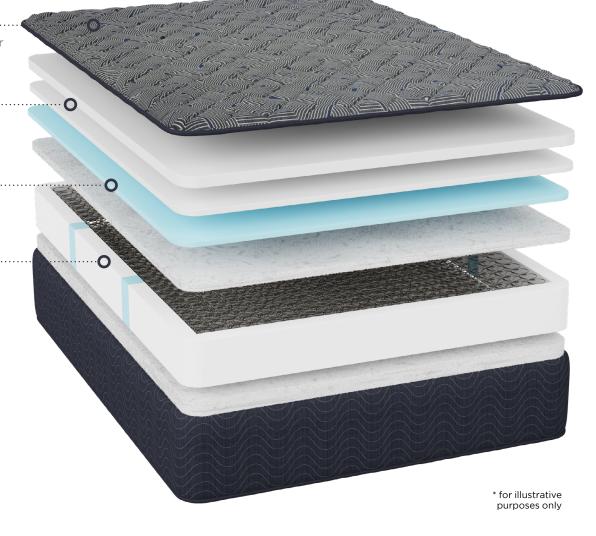

#### Natural Tencel™ Cover .....

More absorbent than cotton, softer than silk and cooler than linen, improving moisture wicking & hygiene.

### 1 ½" & ¾" Comfort Foam ......

All foams use our Comfort-lock® pre-stress process to provide longer lasting support and comfort

## ½" Gel-Infused Memory Foam .....

Ultra-premium memory foam with the the added cooling benefits of gel-infusion

### 6" Foam Encased Cross Laced Coils ......

Specifically designed to articulate on adjustable bases while providing long-lasting support