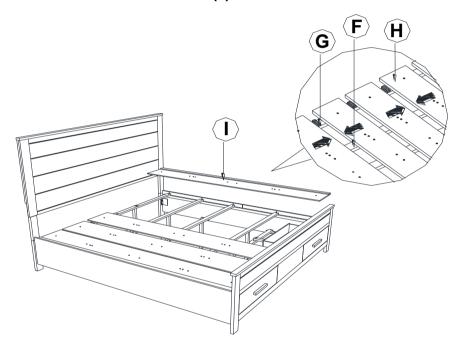

| 2PCS  | 11 | SMALL ALLEN<br>WRENCH<br>(M4 x 60mm - BLK) | 1PC  |
| 8 | LONG BOLT<br>(M6 x 50mm - BLK)        |                                         | 11PCS | 12 | BIG ALLEN WRENCH<br>(M5 x 65mm - BLK)      | 1PC  |

#### NOTE:

Phillips head screw driver is required in the assembly process; however, manufacturer does not provide this item.



#### **ASSEMBLY INSTRUCTIONS**



\*\*BACK VIEW\*\*

Note: Please take note of the marking sticker (L&R) on the leg.

## STEP 2



### STEP 3



### STEP 4



PAGE 4 OF 6

COASTERFURNITURE.COM

# COASTER

#### **ASSEMBLY INSTRUCTIONS**

### STEP 5



## STEP 6



## STEP 7



### STEP 8



PAGE 5 OF 6

COASTERFURNITURE.COM



#### **ASSEMBLY INSTRUCTIONS**



TIGHTEN THE PANHEAD SCREW (6) BY FOLLOW THE ARROW AS SHOWN







INNER SIZE: 76.97" x 85.98" SLAT SUPPORT : 12.99" H

INNER SIZE OF DRAWER: 23.23" x 14.96" x 5.12"



Note: Dimension tolerence ± 5%