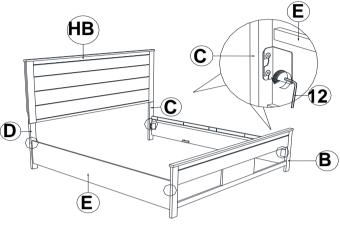

---------------|-------|----|--------------------------------------------|------|
| 6 | PAN HEAD SCREW<br>(M3.5 x 20mm - BLK) | *************************************** | 30PCS | 10 | FLAT WASHER<br>(1/4"ID x 13mm - BLK)       | 2PCS |
| 7 | SHORT BOLT<br>(M6 x 35mm - BLK)       |                                         | 2PCS  | 11 | SMALL ALLEN<br>WRENCH<br>(M4 x 60mm - BLK) | 1PC  |
| 8 | LONG BOLT<br>(M6 x 50mm - BLK)        |                                         | 11PCS | 12 | BIG ALLEN WRENCH<br>(M5 x 65mm - BLK)      | 1PC  |

#### NOTE:

Phillips head screw driver is required in the assembly process; however, manufacturer does not provide this item.



#### **ASSEMBLY INSTRUCTIONS**



\*\*BACK VIEW\*\*

Note: Please take note of the marking sticker (L&R) on the leg.

## STEP 2



### STEP 3



### STEP 4



PAGE 4 OF 6

COASTERFURNITURE.COM

# COASTER

#### **ASSEMBLY INSTRUCTIONS**

### STEP 5



## STEP 6



## STEP 7



### STEP 8



PAGE 5 OF 6

COASTERFURNITURE.COM



#### **ASSEMBLY INSTRUCTIONS**



TIGHTEN THE PANHEAD SCREW (6) BY FOLLOW THE ARROW AS SHOWN







INNER SIZE: 76.97" x 85.98" SLAT SUPPORT : 12.99" H

INNER SIZE OF DRAWER: 23.23" x 14.96" x 5.12"



Note: Dimension tolerence ± 5%