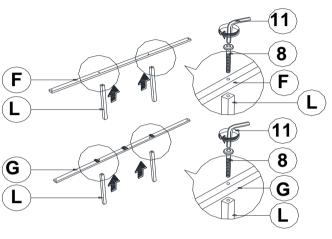

********************************** | 30PCS | 10 | FLAT WASHER<br>(1/4"ID x 13mm - BLK)       | 2PCS |
| 7 | SHORT BOLT<br>(M6 x 35mm - BLK)       |                                         | 2PCS  | 11 | SMALL ALLEN<br>WRENCH<br>(M4 x 60mm - BLK) | 1PC  |
| 8 | LONG BOLT<br>(M6 x 50mm - BLK)        |                                         | 11PCS | 12 | BIG ALLEN WRENCH<br>(M5 x 65mm - BLK)      | 1PC  |

#### NOTE:

Phillips head screw driver is required in the assembly process; however, manufacturer does not provide this item.



#### **ASSEMBLY INSTRUCTIONS**



\*\*BACK VIEW\*\*

Note: Please take note of the marking sticker (L&R) on the leg.

## STEP 2



### STEP 3



### STEP 4



PAGE 4 OF 6

COASTERFURNITURE.COM

# COASTER

#### **ASSEMBLY INSTRUCTIONS**

### STEP 5



## STEP 6



## STEP 7



### STEP 8



PAGE 5 OF 6

COASTERFURNITURE.COM



#### **ASSEMBLY INSTRUCTIONS**



TIGHTEN THE PANHEAD SCREW (6) BY FOLLOW THE ARROW AS SHOWN







INNER SIZE: 76.97" x 85.98" SLAT SUPPORT : 12.99" H

INNER SIZE OF DRAWER: 23.23" x 14.96" x 5.12"



Note: Dimension tolerence ± 5%