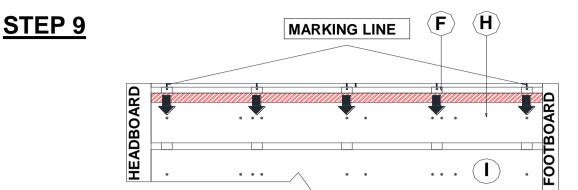

S |
| 7 | SHORT BOLT<br>(M6 x 35mm - BLK)       |                                         | 2PCS  | 11 | SMALL ALLEN<br>WRENCH<br>(M4 x 60mm - BLK) | 1PC  |
| 8 | LONG BOLT<br>(M6 x 50mm - BLK)        |                                         | 11PCS | 12 | BIG ALLEN WRENCH<br>(M5 x 65mm - BLK)      | 1PC  |

#### NOTE:

Phillips head screw driver is required in the assembly process; however, manufacturer does not provide this item.



#### **ASSEMBLY INSTRUCTIONS**



\*\*BACK VIEW\*\*

Note: Please take note of the marking sticker (L&R) on the leg.

## STEP 2



### STEP 3



### STEP 4



PAGE 4 OF 6

COASTERFURNITURE.COM

# COASTER

#### **ASSEMBLY INSTRUCTIONS**

### STEP 5



## STEP 6



## STEP 7



### STEP 8



PAGE 5 OF 6

COASTERFURNITURE.COM



#### **ASSEMBLY INSTRUCTIONS**



TIGHTEN THE PANHEAD SCREW (6) BY FOLLOW THE ARROW AS SHOWN







INNER SIZE: 76.97" x 85.98" SLAT SUPPORT : 12.99" H

INNER SIZE OF DRAWER: 23.23" x 14.96" x 5.12"



Note: Dimension tolerence ± 5%