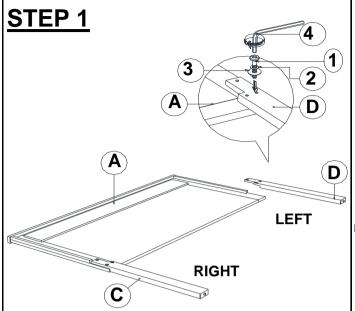

#### **ASSEMBLY INSTRUCTIONS**

\*\*BACK VIEW\*\*

Note: Please take note of the marking sticker (L&R) on the leg.

## STEP 2