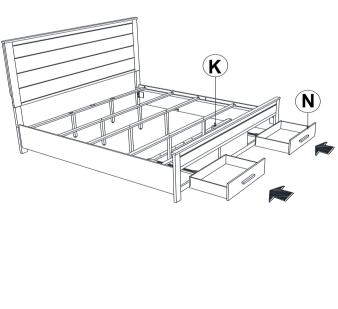

### **PARTS IDENTIFICATION**

| A HEADBOARD PANEL 1PC C HEADBOARD LEG 1PC  B FOOTBOARD FRAME 1PC D HEADBOARD LEG 1PC  B2 (BOX 2)  E BED RAIL 2PCS J BOTTOM TRESTLE BAR 1PC  G BED SLAT WITH AMARKING 2PCS BED SLAT L SUPPORT RAIL 2PCS  H CONCEAL PANEL 2PCS M SUPPORT WITH LEVELER 1PC  CONCEAL PANEL 2PCS M SUPPORT LEG WITH LEVELER 1PC  B3 (BOX 3)  N DRAWER BOX 2PCS  B222631KW(B1) HB FROM BOX 1 FROM | <u> </u>    | ( BOX I)                |   |      | _ |                         |  |       |  |
|--------------------------------------------------------------------------------------------------------------------------------------------------------------------------------------------------------------------------------------------------------------------------------------------------------------------------------------------------------------------------------------------------------------------------------------------------------------------------------------------------------------------------------------------------------------------------------------------------------------------------------------------------------------------------------------------------------------------------------------------------------------------------------------------------------------------------------------------------------------------------------------------------------------------------------------------------------------------------------------------------------------------------------------------------------------------------------------------------------------------------------------------------------------------------------------------------------------------------------------------------------------------------------------------------------------------------------------------------------------------------------------------------------------------------------------------------------------------------------------------------------------------------------------------------------------------------------------------------------------------------------------------------------------------------------------------------------------------------------------------------------------------------------------------------------------------------------------------------------------------------------------------------------------------------------------------------------------------------------------------------------------------------------------------------------------------------------------------------------------------------------|-------------|-------------------------|---|------|---|-------------------------|--|-------|--|
| B FOOTBOARD FRAME 1PC D HEADBOARD LEG 1PC  B2 (BOX 2)  E BED RAIL 2PCS J BOTTOM TRESTLE BAR 1PC  F BED SLAT 3PCS K DRAWER SUPPORT RAIL 2PCS  BED SLAT WITH ARKING 4PCS DRAWER SUPPORT WITH LEVELER 10PCS  CONCEAL 1 PANEL WITH SIDE CROWN 2PCS WITH LEVELER 1PC  B3 (BOX 3)  N DRAWER BOX 2PCS  222631KW(B1)  HB FROM BOX 1 HEADBOARD 1PC                                                                                                                                                                                                                                                                                                                                                                                                                                                                                                                                                                                                                                                                                                                                                                                                                                                                                                                                                                                                                                                                                                                                                                                                                                                                                                                                                                                                                                                                                                                                                                                                                                                                                                                                                                                      | Α           |                         |   | 1PC  | С | HEADBOARD               |  | 1PC   |  |
| E BED RAIL  2PCS  DRAWER TRESTLE BAR  1PC  F BED SLAT  3PCS  K DRAWER SUPPORT RAIL  2PCS  BED SLAT  L SUPPORT WITH LEVELER  CONCEAL PANEL  CONCEAL PANEL PANEL  CONCEAL PANEL  | В           |                         |   | 1PC  | D | HEADBOARD               |  | 1PC   |  |
| E BED RAIL  2PCS  J BOTTOM TRESTLE BAR  1PC  F BED SLAT  3PCS  K DRAWER SUPPORT RAIL  2PCS  BED SLAT  H CONCEAL PANEL PANEL CONCEAL PANEL PANEL CONCEAL PANEL PANEL CONCEAL PANEL  | B2 ( BOX 2) |                         |   |      |   |                         |  |       |  |
| G BED SLAT WITH MARKING  H CONCEAL PANEL CONCEAL PANEL I PANEL WITH SIDE CROWN  B3 (BOX 3)  N DRAWER BOX  2PCS  K SUPPORT RAIL 2PCS  BED SLAT L SUPPORT WITH LEVELER  DRAWER M SUPPORT LEG WITH LEVELER  1PC  222631KW(B1) FROM BOX 1 HEADBOARD  1PC  1PC  1PC  1PC  1PC                                                                                                                                                                                                                                                                                                                                                                                                                                                                                                                                                                                                                                                                                                                                                                                                                                                                                                                                                                                                                                                                                                                                                                                                                                                                                                                                                                                                                                                                                                                                                                                                                                                                                                                                                                                                                                                       | E           | BED RAIL                |   | 2PCS | J | BOTTOM                  |  | 1PC   |  |
| MARKING  H CONCEAL PANEL CONCEAL I PANEL WITH SIDE CROWN  DRAWER M SUPPORT LEG WITH LEVELER  1PC  B3 ( BOX 3) N DRAWER BOX  2PCS  BED SLAT L SUPPORT WITH LEVELER  1PC  DRAWER M SUPPORT LEG WITH LEVELER  1PC  222631KW(B1) B FROM BOX 1                                                                                                                                                                                                                                                                                                                                                                                                                                                                                                                                                                                                                                                                                                                                                                                                                                                                                                                                                                                                                                                                                                                                                                                               | F           | BED SLAT                |   | 3PCS | K |                         |  | 2PCS  |  |
| H CONCEAL PANEL CONCEAL I PANEL WITH SIDE CROWN  B3 (BOX 3)  N DRAWER BOX  2PCS  M SUPPORT LEG WITH LEVELER  1PC  222631KW(B1) FROM BOX 1 HEADBOARD  1PC  LEVELER  DRAWER M SUPPORT LEG WITH LEVELER  1PC  1PC  1PC  1PC  1PC  1PC  1PC  1P                                                                                                                                                                                                                                                                                                                                                                                                                                                                                                                                                                                                                                                                                                                                                                                                                                                                                                                                                                                                                                                                                                                                                                                                                                                                                                                                                                                                                                                                                                                                                                                                                                                                                                                                                                                                                                                                                    | G           |                         |   | 2PCS | L |                         |  | 10PCS |  |
| I PANEL WITH SIDE CROWN  B3 (BOX 3)  N DRAWER BOX  2PCS  M SUPPORT LEG WITH LEVELER  1PC  222631KW(B1)  FROM BOX 1  HEADBOARD  1PC  1PC  1PC  1PC  1PC  1PC  1PC                                                                                                                                                                                                                                                                                                                                                                                                                                                                                                                                                                                                                                                                                                                                                                                                                                                                                                                                                                                                                                                                                                                                                                                                                                                                                                                                                                                                                                                                                                                                                                                                                                                                                                                                                                                                                                                                                                                                                               | н           |                         |   | 4PCS |   |                         |  |       |  |
| N DRAWER BOX  2PCS  222631KW(B1)  HB FROM BOX 1  HEADBOARD  1PC  222631KW(B1)  B FROM BOX 1  FOOTBOARD  1PC                                                                                                                                                                                                                                                                                                                                                                                                                                                                                                                                                                                                                                                                                                                                                                                                                                                                                                                                                                                                                                                                                                                                                                                                                                                                                                                                                                                                                                                                                                                                                                                                                                                                                                                                                                                                                                                                                                                                                                                                                    | I           | PANEL WITH              |   | 2PCS | М | SUPPORT LEG             |  | 1PC   |  |
| HB FROM BOX 1 HEADBOARD  1PC  222631KW(B1) B FROM BOX 1 FOOTBOARD  1PC                                                                                                                                                                                                                                                                                                                                                                                                                                                                                                                                                                                                                                                                                                                                                                                                                                                                                                                                                                                                                                                                                                                                                                                                                                                                                                                                                                                                                                                                                                                                                                                                                                                                                                                                                                                                                                                                                                                                                                                                                                                         | B3 ( BOX 3) |                         |   |      |   |                         |  |       |  |
| HB FROM BOX 1 HEADBOARD  1PC B FROM BOX 1 FOOTBOARD  1PC                                                                                                                                                                                                                                                                                                                                                                                                                                                                                                                                                                                                                                                                                                                                                                                                                                                                                                                                                                                                                                                                                                                                                                                                                                                                                                                                                                                                                                                                                                                                                                                                                                                                                                                                                                                                                                                                                                                                                                                                                                                                       | N           | DRAWER BOX              |   | 2PCS |   |                         |  |       |  |
|                                                                                                                                                                                                                                                                                                                                                                                                                                                                                                                                                                                                                                                                                                                                                                                                                                                                                                                                                                                                                                                                                                                                                                                                                                                                                                                                                                                                                                                                                                                                                                                                                                                                                                                                                                                                                                                                                                                                                                                                                                                                                                                                | НВ          | FROM BOX 1<br>HEADBOARD | 0 | 1PC  | В | FROM BOX 1<br>FOOTBOARD |  | 1PC   |  |