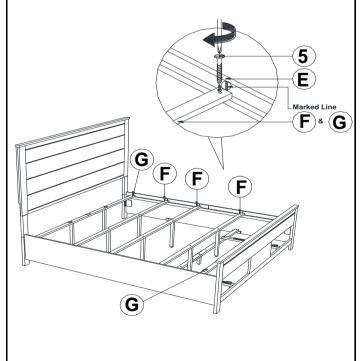

********************* | 30PCS | 10 | FLAT WASHER<br>(1/4"ID x 13mm - BLK)       | 2PCS |
| 7 | SHORT BOLT<br>(M6 x 35mm - BLK)       |                                         | 2PCS  | 11 | SMALL ALLEN<br>WRENCH<br>(M4 x 60mm - BLK) | 1PC  |
| 8 | LONG BOLT<br>(M6 x 50mm - BLK)        |                                         | 11PCS | 12 | BIG ALLEN WRENCH<br>(M5 x 65mm - BLK)      | 1PC  |

#### NOTE:

Phillips head screw driver is required in the assembly process; however, manufacturer does not provide this item.



#### **ASSEMBLY INSTRUCTIONS**



\*\*BACK VIEW\*\*

Note: Please take note of the marking sticker (L&R) on the leg.

## STEP 2



### STEP 3



### STEP 4



PAGE 4 OF 6

COASTERFURNITURE.COM

# COASTER

#### **ASSEMBLY INSTRUCTIONS**

### STEP 5



## STEP 6



## STEP 7



### STEP 8



PAGE 5 OF 6

COASTERFURNITURE.COM



#### **ASSEMBLY INSTRUCTIONS**



TIGHTEN THE PANHEAD SCREW (6) BY FOLLOW THE ARROW AS SHOWN







INNER SIZE: 76.97" x 85.98" SLAT SUPPORT : 12.99" H

INNER SIZE OF DRAWER: 23.23" x 14.96" x 5.12"



Note: Dimension tolerence ± 5%