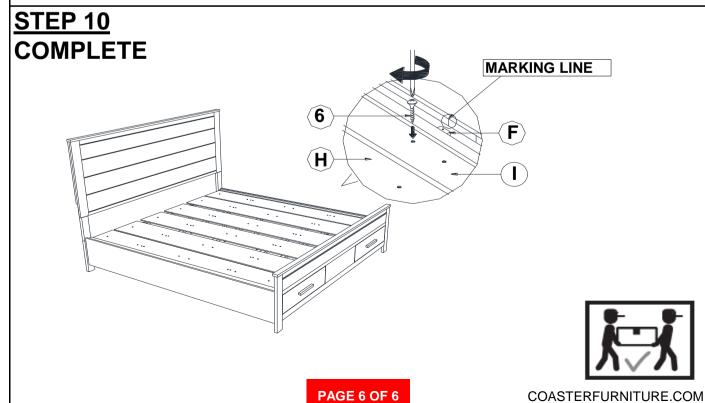

#### **ASSEMBLY INSTRUCTIONS**

TIGHTEN THE PANHEAD SCREW (6) BY FOLLOW THE ARROW AS SHOWN

INNER SIZE: 76.97" x 85.98" SLAT SUPPORT : 12.99" H

INNER SIZE OF DRAWER: 23.23" x 14.96" x 5.12"

Note: Dimension tolerence ± 5%