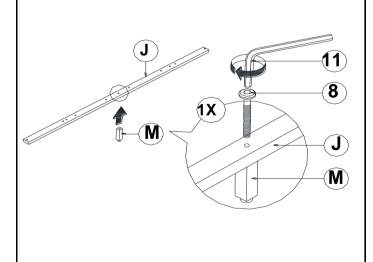

-|-------|----|--------------------------------------------|------|
| 6 | PAN HEAD SCREW<br>(M3.5 x 20mm - BLK) | *************************************** | 30PCS | 10 | FLAT WASHER<br>(1/4"ID x 13mm - BLK)       | 2PCS |
| 7 | SHORT BOLT<br>(M6 x 35mm - BLK)       |                                         | 2PCS  | 11 | SMALL ALLEN<br>WRENCH<br>(M4 x 60mm - BLK) | 1PC  |
| 8 | LONG BOLT<br>(M6 x 50mm - BLK)        |                                         | 11PCS | 12 | BIG ALLEN WRENCH<br>(M5 x 65mm - BLK)      | 1PC  |

#### NOTE:

Phillips head screw driver is required in the assembly process; however, manufacturer does not provide this item.



#### **ASSEMBLY INSTRUCTIONS**



\*\*BACK VIEW\*\*

Note: Please take note of the marking sticker (L&R) on the leg.

## STEP 2



### STEP 3



### STEP 4



PAGE 4 OF 6

COASTERFURNITURE.COM

# COASTER

#### **ASSEMBLY INSTRUCTIONS**

### STEP 5



## STEP 6



## STEP 7



### STEP 8



PAGE 5 OF 6

COASTERFURNITURE.COM



#### **ASSEMBLY INSTRUCTIONS**



TIGHTEN THE PANHEAD SCREW (6) BY FOLLOW THE ARROW AS SHOWN







INNER SIZE: 76.97" x 85.98" SLAT SUPPORT : 12.99" H

INNER SIZE OF DRAWER: 23.23" x 14.96" x 5.12"



Note: Dimension tolerence ± 5%