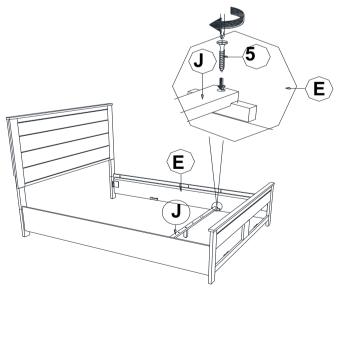

|--------------------------------------------|------|
| 6 | PAN HEAD SCREW<br>(M3.5 x 20mm - BLK) | *************************************** | 30PCS | 10 | FLAT WASHER<br>(1/4"ID x 13mm - BLK)       | 2PCS |
| 7 | SHORT BOLT<br>(M6 x 35mm - BLK)       |                                         | 2PCS  | 11 | SMALL ALLEN<br>WRENCH<br>(M4 x 60mm - BLK) | 1PC  |
| 8 | LONG BOLT<br>(M6 x 50mm - BLK)        |                                         | 11PCS | 12 | BIG ALLEN WRENCH<br>(M5 x 65mm - BLK)      | 1PC  |

#### NOTE:

Phillips head screw driver is required in the assembly process; however, manufacturer does not provide this item.



#### **ASSEMBLY INSTRUCTIONS**



\*\*BACK VIEW\*\*

Note: Please take note of the marking sticker (L&R) on the leg.

## STEP 2



### STEP 3



### STEP 4



PAGE 4 OF 6

COASTERFURNITURE.COM

# COASTER

#### **ASSEMBLY INSTRUCTIONS**

### STEP 5



## STEP 6



## STEP 7



### STEP 8



PAGE 5 OF 6

COASTERFURNITURE.COM



#### **ASSEMBLY INSTRUCTIONS**



TIGHTEN THE PANHEAD SCREW (6) BY FOLLOW THE ARROW AS SHOWN







INNER SIZE: 76.97" x 85.98" SLAT SUPPORT : 12.99" H

INNER SIZE OF DRAWER: 23.23" x 14.96" x 5.12"



Note: Dimension tolerence ± 5%