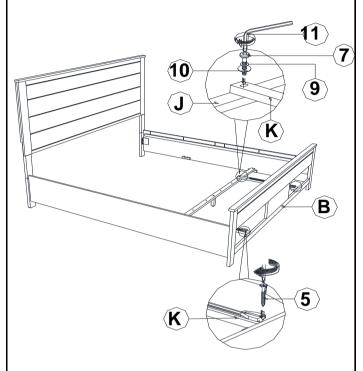

BLK) | *************************************** | 30PCS | 10 | FLAT WASHER<br>(1/4"ID x 13mm - BLK)       | 2PCS |
| 7 | SHORT BOLT<br>(M6 x 35mm - BLK)       |                                         | 2PCS  | 11 | SMALL ALLEN<br>WRENCH<br>(M4 x 60mm - BLK) | 1PC  |
| 8 | LONG BOLT<br>(M6 x 50mm - BLK)        |                                         | 11PCS | 12 | BIG ALLEN WRENCH<br>(M5 x 65mm - BLK)      | 1PC  |

#### NOTE:

Phillips head screw driver is required in the assembly process; however, manufacturer does not provide this item.



#### **ASSEMBLY INSTRUCTIONS**



\*\*BACK VIEW\*\*

Note: Please take note of the marking sticker (L&R) on the leg.

## STEP 2



### STEP 3



### STEP 4



PAGE 4 OF 6

COASTERFURNITURE.COM

# COASTER

#### **ASSEMBLY INSTRUCTIONS**

### STEP 5



## STEP 6



## STEP 7



### STEP 8



PAGE 5 OF 6

COASTERFURNITURE.COM



#### **ASSEMBLY INSTRUCTIONS**



TIGHTEN THE PANHEAD SCREW (6) BY FOLLOW THE ARROW AS SHOWN







INNER SIZE: 76.97" x 85.98" SLAT SUPPORT : 12.99" H

INNER SIZE OF DRAWER: 23.23" x 14.96" x 5.12"



Note: Dimension tolerence ± 5%