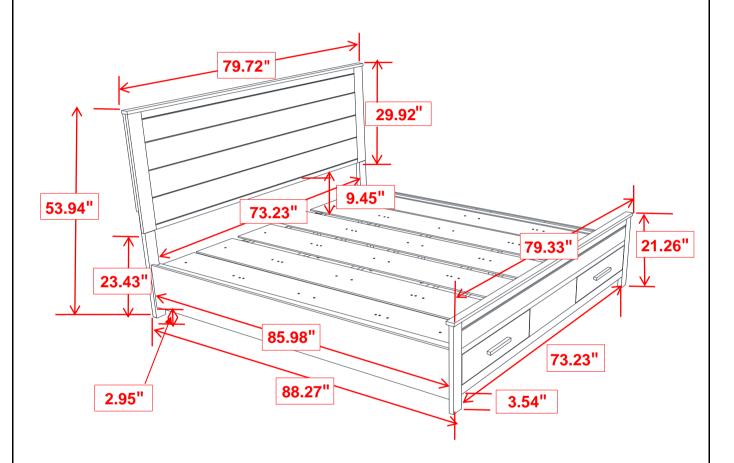

#### **ASSEMBLY INSTRUCTIONS**

TIGHTEN THE PANHEAD SCREW (6) BY FOLLOW THE ARROW AS SHOWN

INNER SIZE: 76.97" x 85.98" SLAT SUPPORT : 12.99" H

INNER SIZE OF DRAWER: 23.23" x 14.96" x 5.12"

Note: Dimension tolerence ± 5%