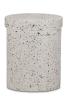

# **Lyon Outdoor Stool Light Grey**

## **OVERVIEW**

Looking for some garden getaway design? Don't forget about the small spaces to maximize your outdoor living. Smooth and minimal, this stool is constructed in a unique concrete terrazzo composite that focuses on the natural beauty of minerals with its speckled, contemporary aesthetic. Perfect for an open-plan garden or patio setting, this stool's rounded geometric shape contrasts so well within an organic environment.

- Solid greystone terrazzo cement construction
- Low profile seating. Protective floor glides included
- Ideal to pair with the Lyon outdoor dining table or bench
- Suitable for indoor or outdoor use. Store inside or cover while not in use during inclement weather
- No assembly required

### **SPECIFICATIONS**

ITEM CODE

PRODUCT MATERIALS

STYLE

GENERAL DIMENSIONS

JK-1003-29

Cement, Terrazzo

Contemporary