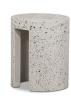

# **Lyon Outdoor Stool Light Grey**

## **OVERVIEW**

Looking for some garden getaway design? Don't forget about the small spaces to maximize your outdoor living. Smooth and minimal, this stool is constructed in a unique concrete terrazzo composite that focuses on the natural beauty of minerals with its speckled, contemporary aesthetic. Perfect for an open-plan garden or patio setting, this stool's rounded geometric shape contrasts so well within an organic environment.

- Solid greystone terrazzo cement construction
- Low profile seating. Protective floor glides included
- Ideal to pair with the Lyon outdoor dining table or bench
- Suitable for indoor or outdoor use. Store inside or cover while not in use during inclement weather
- No assembly required