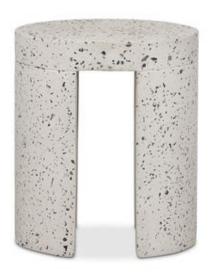

# **Lyon Outdoor Stool Light Grey**

## **OVERVIEW**

Looking for some garden getaway design? Don't forget about the small spaces to maximize your outdoor living. Smooth and minimal, this stool is constructed in a unique concrete terrazzo composite that focuses on the natural beauty of minerals with its speckled, contemporary aesthetic. Perfect for an open-plan garden or patio setting, this stool's rounded geometric shape contrasts so well within an organic environment.

- Solid greystone terrazzo cement construction
- Low profile seating. Protective floor glides included
- Ideal to pair with the Lyon outdoor dining table or bench
- Suitable for indoor or outdoor use. Store inside or cover while not in use during inclement weather
- No assembly required