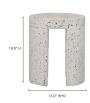

# **Lyon Outdoor Stool Light Grey**

## **OVERVIEW**

Looking for some garden getaway design? Don't forget about the small spaces to maximize your outdoor living. Smooth and minimal, this stool is constructed in a unique concrete terrazzo composite that focuses on the natural beauty of minerals with its speckled, contemporary aesthetic. Perfect for an open-plan garden or patio setting, this stool's rounded geometric shape contrasts so well within an organic environment.

- Solid greystone terrazzo cement construction
- Low profile seating. Protective floor glides included
- Ideal to pair with the Lyon outdoor dining table or bench
- Suitable for indoor or outdoor use. Store inside or cover while not in use during inclement weather
- No assembly required

### **SPECIFICATIONS**

ITEM CODE

PRODUCT MATERIALS

STYLE

GENERAL DIMENSIONS

JK-1003-29

Cement, Terrazzo

Contemporary

15.0" W X 15.0" D X 17.7" H