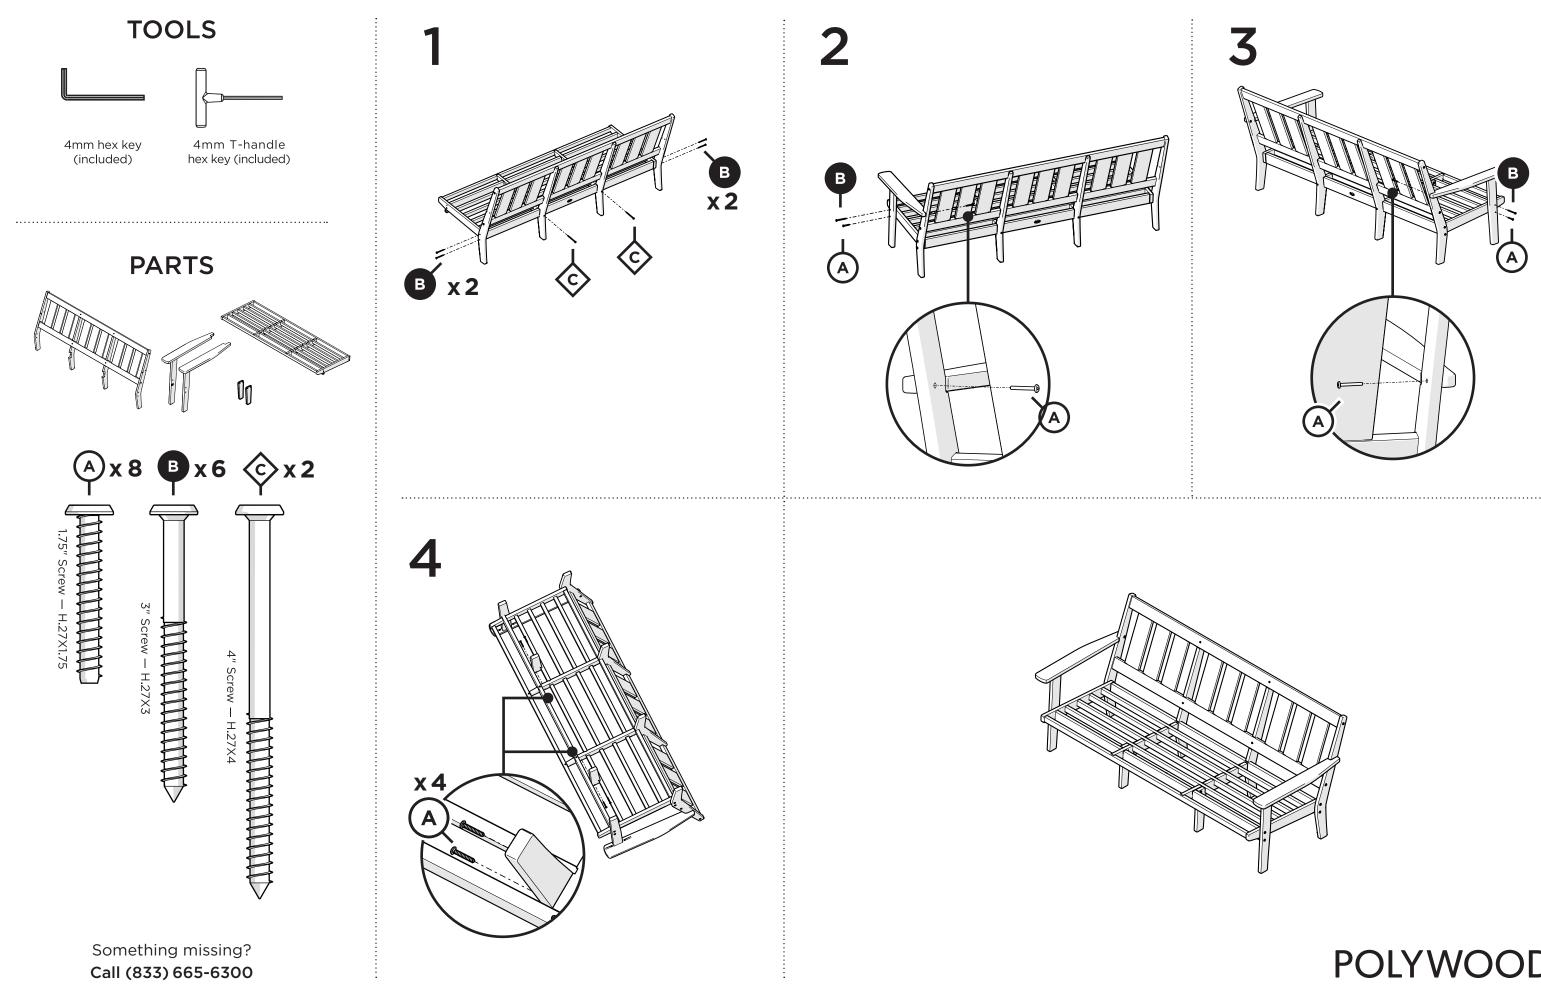

.....

(

For assembly tips and videos visit: polywoodoutdoor.com/assembly

4453X

**Oxford Deep** 

**Seating Sofa** 