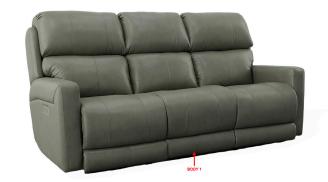

Available Only In B-Featuring Power Adjustable Lumbar Support, Power Headrest & Power Recline

Please see Style 947 for Fabric Options Unless Noted