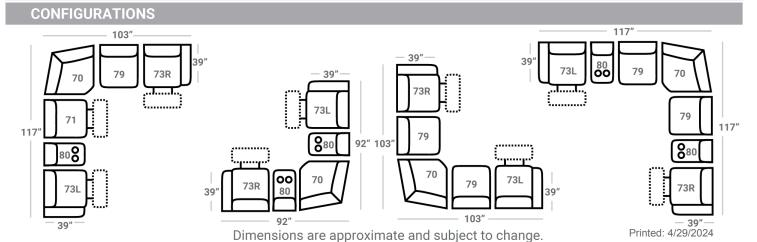

## 51 - Reclining Sofa L: 81" x D: 39" 52 - Dual Reclining Loveseat 85 - Dual Recl. Cons. Loveseat L: 58" x D: 39 2 Power Outlets plus 2 USB outlets available in console. 56 - Lift Chair 84 - Rocker Recliner 53 - Reclining Chair : 33" x D: 39 \_: 33" x D: 39 See 878 for Fabric Options No Zero Gravity 71 -73L -73R -Armless Recl. Chair **Armless Std. Stationary Chair** 1 Arm Standard Recliner 1 Arm Standard Recliner 25" x D: 39 : 25" x D: 39 Power Options are not available on this item 70 -80 -Stationary Console Wedge L: 49" x D: 49' L: 14" x D: 39' 00 2 Power Outlets plus 2 USB outlets available in Power Options are not available on this item