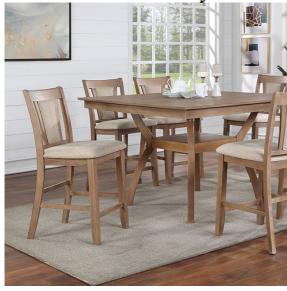

## DETAILS:

This counter height dining set is a perfect addition to any casual dining room, with its straightforward design that will leave a lasting impression on your family and friends. The expansive tabletop is held up by unique curved legs that bend inward to support a spacious open shelf just below the apron. Sit comfortably on one of the chairs with padded seats and backs with weltstheir warm beige fabric blending perfectly with the warm natural tone finish.

Transitional Fabric, Solid Wood, Wood Veneer, Others Stretcher on Both Side Natural Tone/Beige Open Bottom Shelf Fabric Upholstered Seat

PRINT

ſ

CLOSE