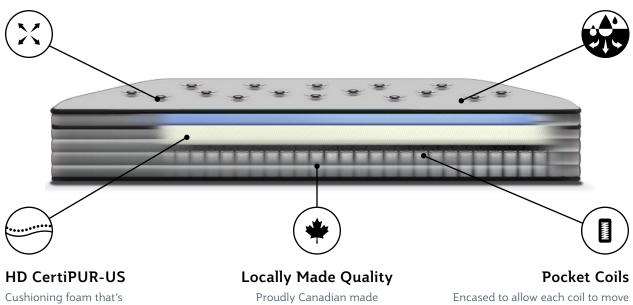

## ComfortLoft Quilt

Conforming quilting foams and moisture-wicking fibres help to keep you dry and comfortable.

Cushioning foam that's pre-compressed for consistent, long-lasting comfort and support. Proudly Canadian made in one of our three manufacturing facilities. Encased to allow each coil to move independently, for more targeted support and reduced motion transfer.