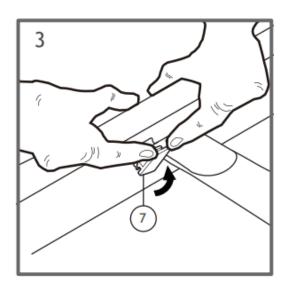

# Step 3

# SLAT INSTALLATION

1.Insert slats into the hole on rail in the correct direction.

2. Push the slats into the gaps.

3. Put the slat locking cap into the lower part of the hole on 45 degree.

4. Press tight the upper part of slat locking cap to fix its position.