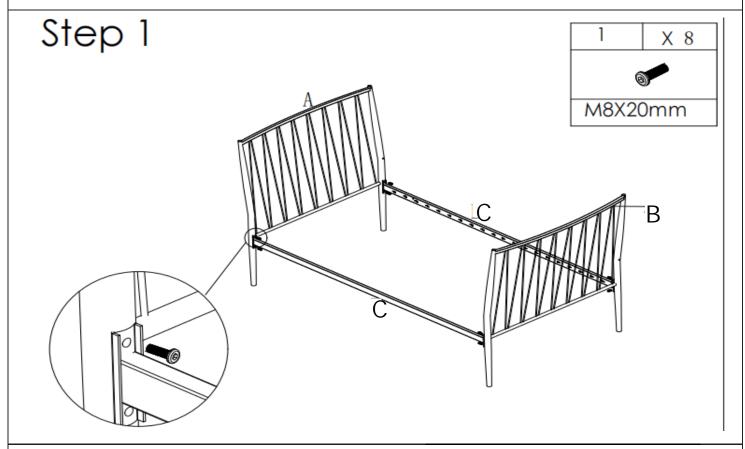

not intended for commercial establishments.



ASSEMBLY TIME

25 MINUTES

### **PARTS IDENTIFICATION**



#### **Z- HARDWARE IDENTIFICATION**

| Z III WAZ IDZIA III IO WION |               |  |      |                      |                   |
|-----------------------------|---------------|--|------|----------------------|-------------------|
| 1                           | BOLT(M8x20MM) |  | 8PCS | 5 ALLEN WRENCH       | 1PC               |
| 2                           | BOLT(M6x55MM) |  | 2PCS | 6 PLASTIC WASHER     | 4PCS              |
| 3                           | BOLT(M6x45MM) |  | 2PCS | 7 SLAT LOCKING CAP   | 40PCS             |
| 4                           | CURVED WASHER |  | 4PCS | Hardware pack is loc | ated in 301057 B1 |

# ITEM: 301057

#### **ASSEMBLY INSTRUCTION**







### **ASSEMBLY INSTRUCTION**



# Step 3

# SLAT INSTALLATION



1.Insert slats into the hole on rail in the correct direction.



2. Push the slats into the gaps.



3. Put the slat locking cap into the lower part of the hole on 45 degree.



4. Press tight the upper part of slat locking cap to fix its position.

# ITEM: 301057

### **ASSEMBLY INSTRUCTION**













Note: Dimension tolerance ±5%

**PAGE 5 OF** 5

COASTERFURNITURE.COM