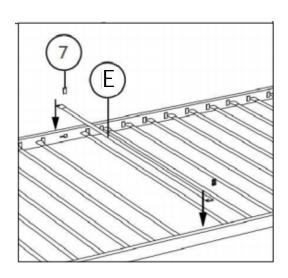

# Step 3

# SLAT INSTALLATION

1.Insert slats into the hole on rail in the correct direction.

2. Push the slats into the gaps.

3. Put the slat locking cap into the lower part of the hole on 45 degree.

4. Press tight the upper part of slat locking cap to fix its position.