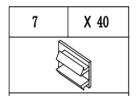

#### **Z- HARDWARE IDENTIFICATION**

| Z III WAZ IDZIA III IO WION |               |  |      |                      |                   |
|-----------------------------|---------------|--|------|----------------------|-------------------|
| 1                           | BOLT(M8x20MM) |  | 8PCS | 5 ALLEN WRENCH       | 1PC               |
| 2                           | BOLT(M6x55MM) |  | 2PCS | 6 PLASTIC WASHER     | 4PCS              |
| 3                           | BOLT(M6x45MM) |  | 2PCS | 7 SLAT LOCKING CAP   | 40PCS             |
| 4                           | CURVED WASHER |  | 4PCS | Hardware pack is loc | ated in 301057 B1 |