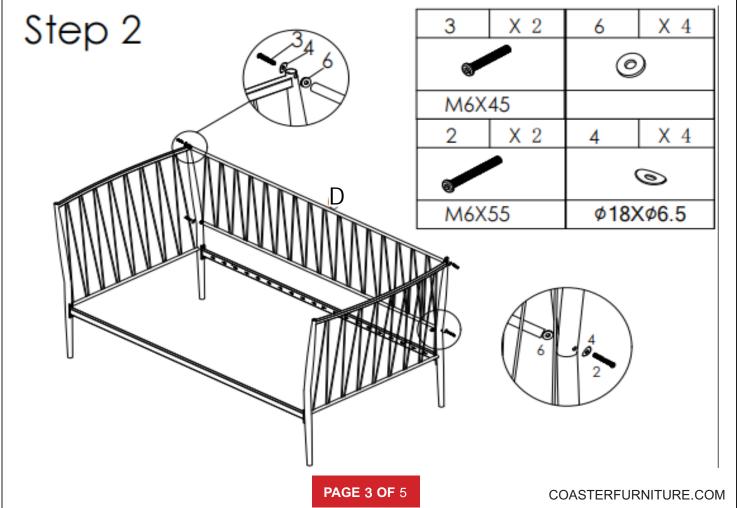

# Step 3

# SLAT INSTALLATION

1.Insert slats into the hole on rail in the correct direction.

2. Push the slats into the gaps.

3. Put the slat locking cap into the lower part of the hole on 45 degree.

4. Press tight the upper part of slat locking cap to fix its position.