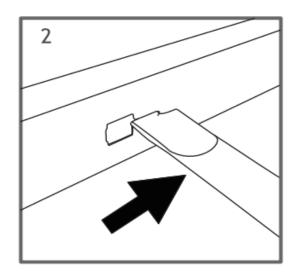

# Step 3

# SLAT INSTALLATION

1.Insert slats into the hole on rail in the correct direction.

2. Push the slats into the gaps.

3. Put the slat locking cap into the lower part of the hole on 45 degree.

4. Press tight the upper part of slat locking cap to fix its position.