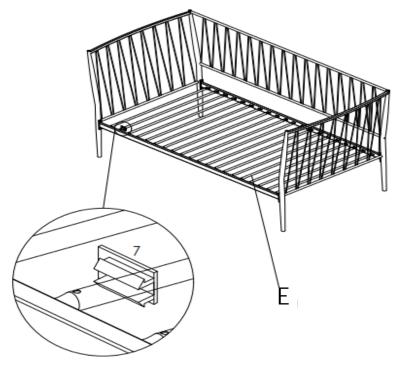

# Step 3

# SLAT INSTALLATION

1.Insert slats into the hole on rail in the correct direction.

2. Push the slats into the gaps.

3. Put the slat locking cap into the lower part of the hole on 45 degree.

4. Press tight the upper part of slat locking cap to fix its position.