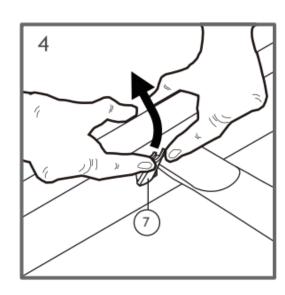

# Step 3

# SLAT INSTALLATION

1.Insert slats into the hole on rail in the correct direction.

2. Push the slats into the gaps.

3. Put the slat locking cap into the lower part of the hole on 45 degree.

4. Press tight the upper part of slat locking cap to fix its position.