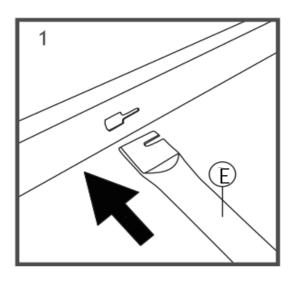

# Step 3

# SLAT INSTALLATION

1.Insert slats into the hole on rail in the correct direction.

2. Push the slats into the gaps.

3. Put the slat locking cap into the lower part of the hole on 45 degree.

4. Press tight the upper part of slat locking cap to fix its position.