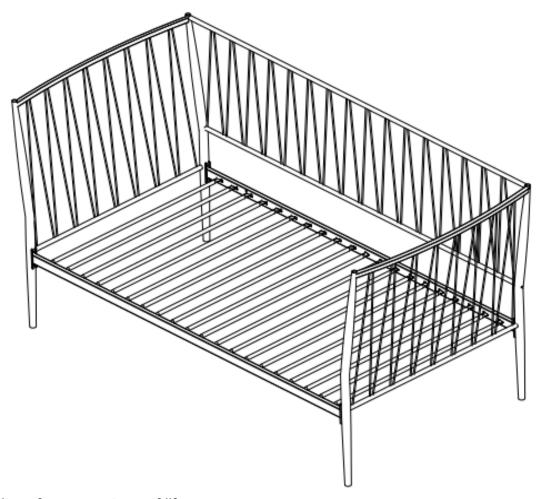

# ASSEMBLY INSTRUCTIONS COASTER FINE FURNITURE



Fine Furniture for every stage of life



# ITEM: 301057

#### ASSEMBLY INSTRUCTIONS



#### ASSEMBLY TIPS:

- 1. Remove hardware from box and sort by size.
- 2. Please check to see that all hardware and parts are present prior to start of assembly.
- 3. Please follow attached instructions in the same sequence as numbered to assure fast & easy assembly.



#### WARNING!

- Don't attempt to repair or modify parts that are broken or defective. Please contact the store immediately.
- 2. This product is for home use only and not intended for commercial establishments.



ASSEMBLY TIME

25 MINUTES

### **PARTS IDENTIFICATION**



#### **Z- HARDWARE IDENTIFICATION**

| Z III WAZ IDZIA III IO WION |               |  |      |                      |                   |
|--------------------------