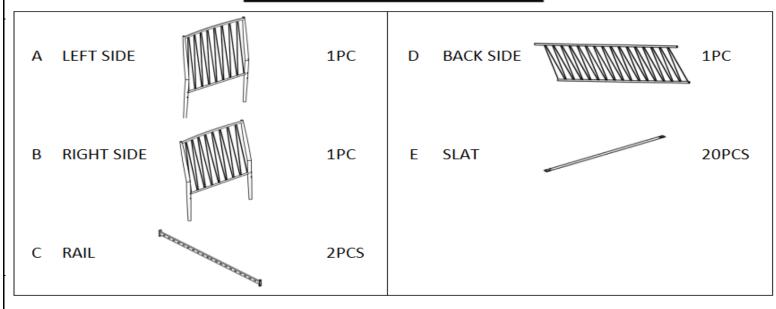

### **PARTS IDENTIFICATION**

#### **Z- HARDWARE IDENTIFICATION**

| Z III WAZ IDZIA III IO WION |               |  |      |                      |                   |
|-----------------------------|---------------|--|------|----------------------|-------------------|
| 1                           | BOLT(M8x20MM) |  | 8PCS | 5 ALLEN WRENCH       | 1PC               |
| 2                           | BOLT(M6x55MM) |  | 2PCS | 6 PLASTIC WASHER     | 4PCS              |
| 3                           | BOLT(M6x45MM) |  | 2PCS | 7 SLAT LOCKING CAP   | 40PCS             |
| 4                           | CURVED WASHER |  | 4PCS | Hardware pack is loc | ated in 301057 B1 |