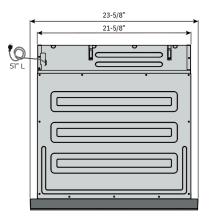

### **SPECIFICATIONS**

| Size Exterior       | 24"                                 |
|---------------------|-------------------------------------|
| Dimensions Interior | 23-5/8"W x 16-1/16"H x 23-3/16"D    |
| Dimensions          | 17-1/4"W x 7-7/8"H x 17-1/2"D       |
| Weight Installation | 70 lbs.                             |
| Туре                | Standard & Flush Mount Installation |
| Controls            | Electronic touch with LCD           |
| Built-in Clock      | Yes                                 |
| Exterior Finish     | 304-grade stainless steel           |
| Interior Finish     | White                               |
| Interior Lighting   | Yes                                 |
| Easy Clean Coating  | Yes                                 |
| ADA Compliant       | Yes                                 |
| Interior Capacity   | 1.2 cu/ft                           |
| Rated Output        | 1000W                               |
| AC Power            | 120v, 60hz at Max. 1.5A             |
| Warranty            | 5 year parts,5 year labor           |
|                     |                                     |