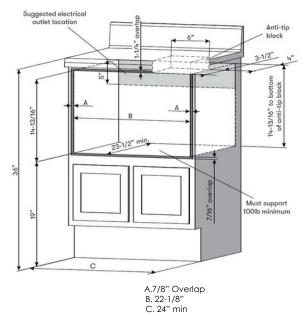

---------|
|                  | Mute on/off                       |
|                  | 10 power levels                   |
|                  | +30 seconds button                |
|                  | Controls lock                     |
|                  | Kitchen timer                     |
|                  | Popcorn                           |
|                  | Defrost: ground meat, steaks/     |
|                  | chops, poultry (no bone/in-bone), |
|                  | roast, casserole, soup            |
|                  | Melt & soften: butter, chocolate, |
|                  | ice cream, marshmallow, cream     |
|                  | cheese, sauces                    |
|                  |                                   |

### CABINET CUT-OUT FOR STANDARD INSTALLATION



### CABINET CUT-OUT FOR FLUSH MOUNT INSTALLATION