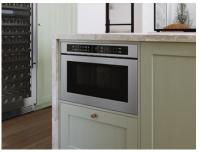

## YMD241AS Microwave Drawer | Built-In

Are you ready for sleek, low-profile design, subtle, under-counter placement and ten power levels? This drawer-style microwave takes you to the next level of ease and convenience. Enjoy a clutter-free countertop and deluxe features like touch open and close, touch controls, stainless steel exterior, quick buttons, and more.

# YMD241AS Microwave Drawer | Built-In