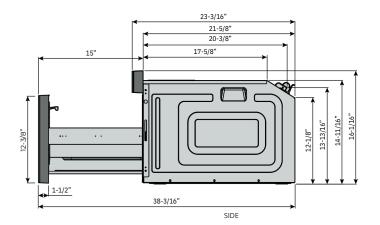

### **SPECIFICATIONS**

| Size Exterior       | 24"                                 |
|---------------------|-------------------------------------|
| Dimensions Interior | 23-5/8"W x 16-1/16"H x 23-3/16"D    |
| Dimensions          | 17-1/4"W x 7-7/8"H x 17-1/2"D       |
| Weight Installation | 70 lbs.                             |
| Туре                | Standard & Flush Mount Installation |
| Controls            | Electronic touch with LCD           |
| Built-in Clock      | Yes                                 |
| Exterior Finish     | 304-grade stainless steel           |
| Interior Finish     | White                               |
| Interior Lighting   | Yes                                 |
| Easy Clean Coating  | Yes                                 |
| ADA Compliant       | Yes                                 |
| Interior Capacity   | 1.2 cu/ft                           |
| Rated Output        | 1000W                               |
| AC Power            | 120v, 60hz at Max. 1.5A             |
| Warranty            | 5 year parts,5 year labor           |
|                     |                                     |