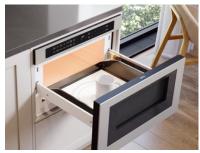

## YMD241AS Microwave Drawer | Built-In

Are you ready for sleek, low-profile design, subtle, under-counter placement and ten power levels? This drawer-style microwave takes you to the next level of ease and convenience. Enjoy a clutter-free countertop and deluxe features like touch open and close, touch controls, stainless steel exterior, quick buttons, and more.

# YMD241AS Microwave Drawer | Built-In