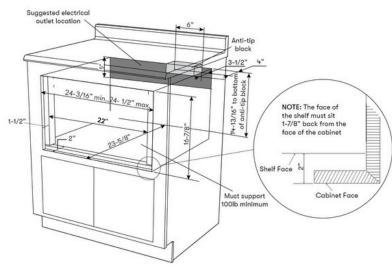

|
|                  | 10 power levels                   |
|                  | +30 seconds button                |
|                  | Controls lock                     |
|                  | Kitchen timer                     |
|                  | Popcorn                           |
|                  | Defrost: ground meat, steaks/     |
|                  | chops, poultry (no bone/in-bone), |
|                  | roast, casserole, soup            |
|                  | Melt & soften: butter, chocolate, |
|                  | ice cream, marshmallow, cream     |
|                  | cheese, sauces                    |
|                  |                                   |

### CABINET CUT-OUT FOR STANDARD INSTALLATION



### CABINET CUT-OUT FOR FLUSH MOUNT INSTALLATION