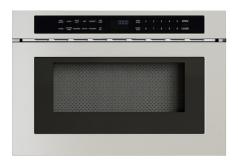

## YMD241AS Microwave Drawer | Built-In

Are you ready for sleek, low-profile design, subtle, under-counter placement and ten power levels? This drawer-style microwave takes you to the next level of ease and convenience. Enjoy a clutter-free countertop and deluxe features like touch open and close, touch controls, stainless steel exterior, quick buttons, and more.

# YMD241AS Microwave Drawer | Built-In