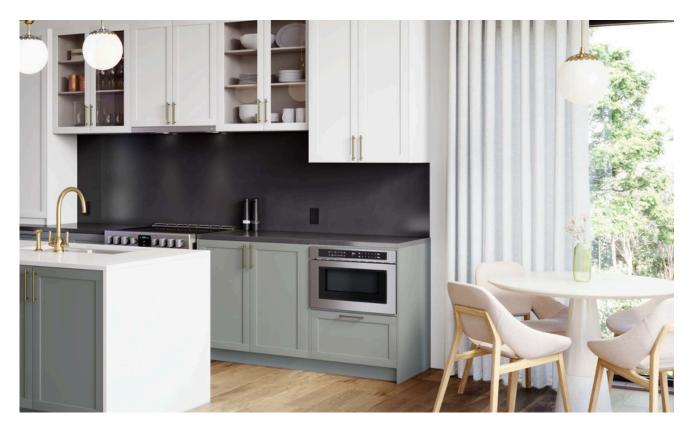

## YMD241AS Microwave Drawer | Built-In

Are you ready for sleek, low-profile design, subtle, under-counter placement and ten power levels? This drawer-style microwave takes you to the next level of ease and convenience. Enjoy a clutter-free countertop and deluxe features like touch open and close, touch controls, stainless steel exterior, quick buttons, and more.

# YMD241AS Microwave Drawer | Built-In