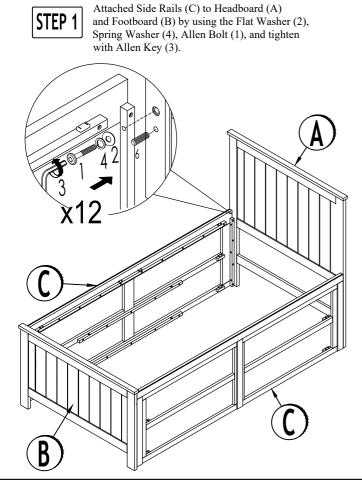

## ASSEMBLY INSTRUCTION FOR

**FULL CAPTAIN BED** 

SM530FHF / SM530TFR / SM530TFD / SM330FHF / SM330TFR / SM330TFD