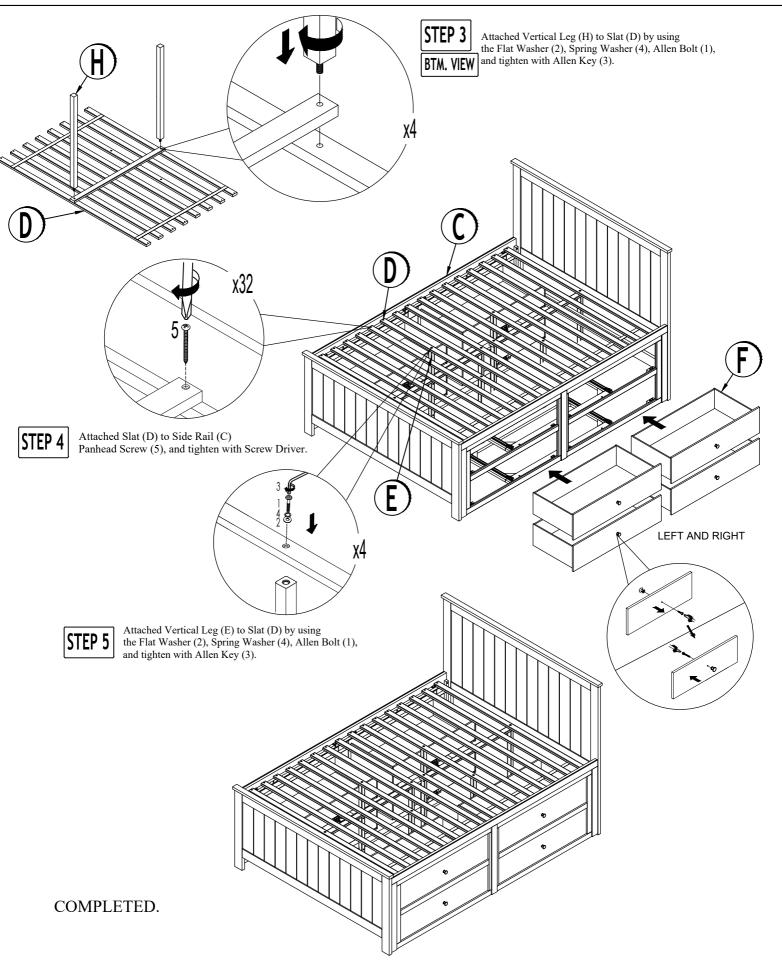

## ASSEMBLY INSTRUCTION FOR

**FULL CAPTAIN BED** 

SM530FHF / SM530TFR / SM530TFD / SM330FHF / SM330TFR / SM330TFD