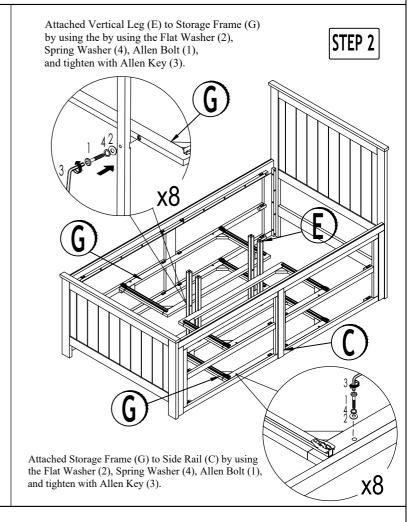

## ASSEMBLY INSTRUCTION FOR

**FULL CAPTAIN BED** 

SM530FHF / SM530TFR / SM530TFD / SM330FHF / SM330TFR / SM330TFD