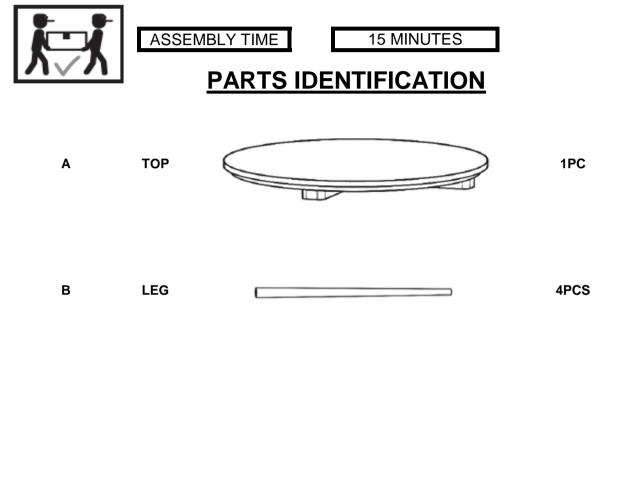

#### ASSEMBLY TIPS:

- 1. Remove hardware from box and sort by size.
- 2. Please check to see that all hardware and parts are present prior to start of assembly.
- 3. Please follow attached instructions in the same sequence as numbered to assure fast & easy assembly.