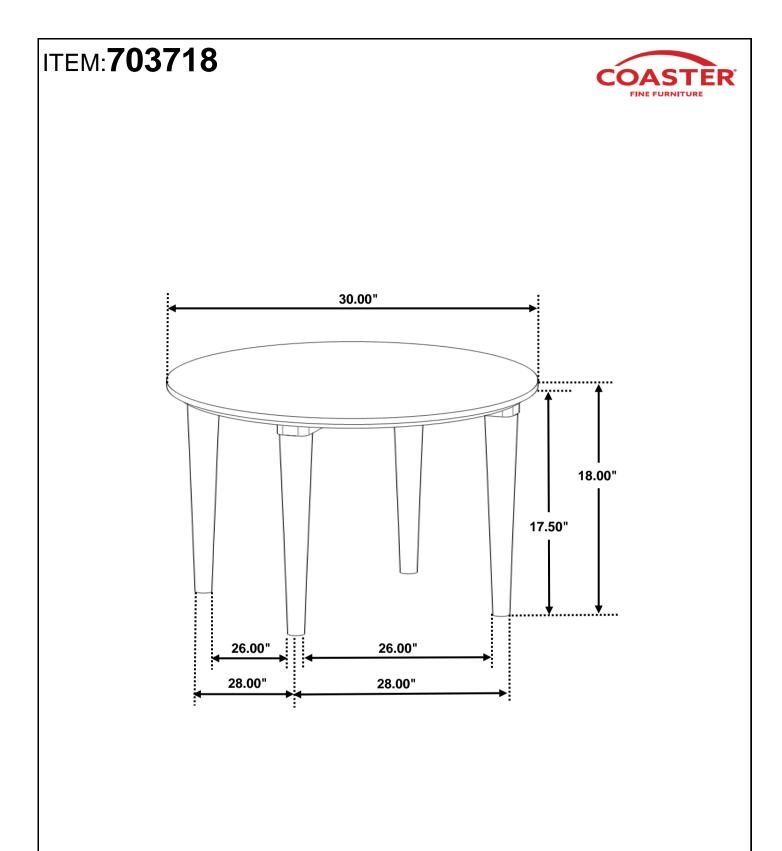

# ITEM:703718

### ASSEMBLY INSTRUCTIONS STEP 1

Note : Dimension tolerance ± 5%

COASTERFURNITURE.COM