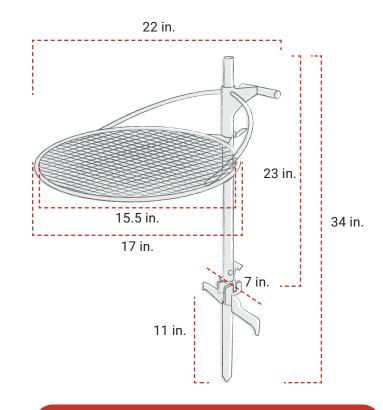

#### **DIMENSIONS:**

Outpost<sup>™</sup> Grill Grill Total Width: 17 in. Grill Space Width: 15.5 in. Post Height: 23" (Exposed above Anchorpoint)

**Post Total Height:** 28.5 in. (Inserts into Anchorpoint)

**Max Height of Grill:** 19 in. (Top of Anchorpoint to Bottom of Grill) Anchorpoint<sup>™</sup> System Anchorpoint Width: 7 in. Anchorpoint Height: 11 in.

Overall Total Width: 22 in. Total Height: 34 in. Total Weight: 10 lbs. 9 oz. Max Weight with Outpost™ Grill and Kettle Hook X19