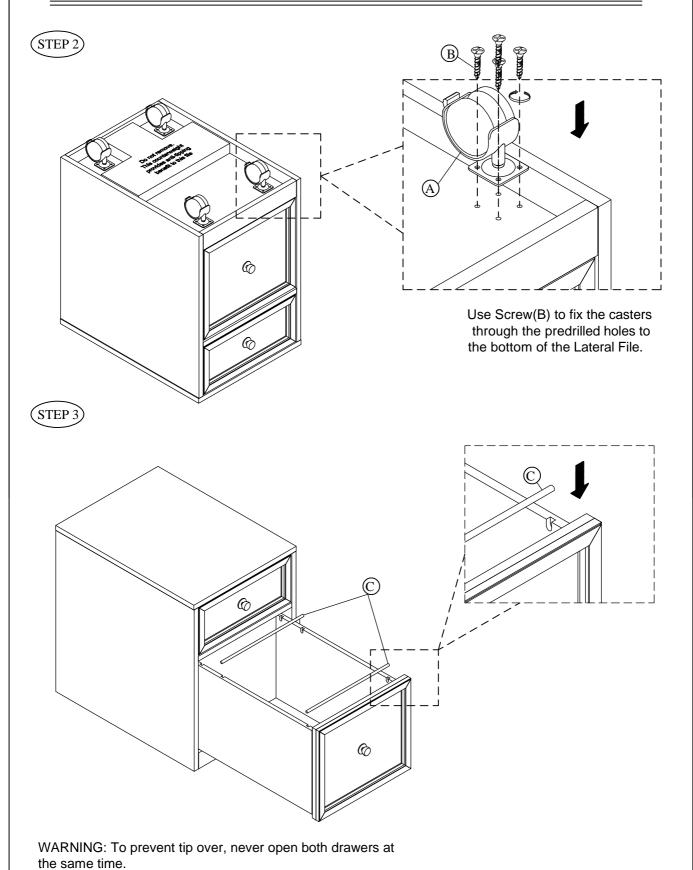

#### **HARDWARE LIST**

| No | Description          | Sketch | Q'TY   |
|----|----------------------|--------|--------|
| А  | Caster               | Ø,     | 4PCS   |
| В  | Screw Ø4x5/8"        | -      | 17 PCS |
| С  | File rods 296mm x Ø7 |        | 2PCS   |

Do not remove. This counterweight provides anti-tipping benefit to this file

HARDWARE
File rods pack is here

The above diagram shows a counter weight placed under the bottom of the fle cablnet. Do not remove this weight as it will greatly reduce the chance of tip over.