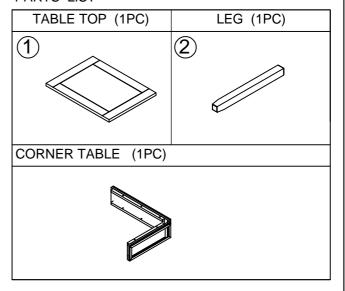

#### PARTS LIST

#### PARTS LIST

To set up a left corner table, please match the "L" label on the apron to the "L" label found underneath the corner table's top. to set up a right corner table, please match the "R" label on the apron to the "R" label found underneath the corner table's top.