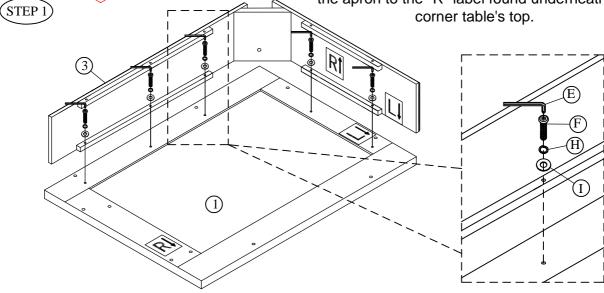

#### PARTS LIST

To set up a left corner table, please match the "L" label on the apron to the "L" label found underneath the corner table's top. to set up a right corner table, please match the "R" label on the apron to the "R" label found underneath the corner table's top.

Item No: BOC-370
Description: CORNER TABLE

Rev 2 :2021-11-05

Configuration for BOC-370, BOC-357D & BOC-347D assembing together.

Item No: BOC-357D Description: DESK

Rev 2 :2021-11-05