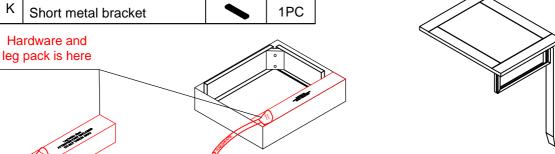

#### **HARDWARE LIST**

| No | Description             | Sketch | Q'TY  |
|----|-------------------------|--------|-------|
| Α  | Allen wrench 5mm        |        | 1PC   |
| В  | Bolt Ø 5/16"x2"         | 0      | 2PCS  |
| С  | Lock washer Ø5/16"x12mm | U      | 2PCS  |
| D  | Flat washer Ø5/16"x19mm | 0      | 2PCS  |
| Е  | Allen wrench 4mm        |        | 1PC   |
| F  | Bolt Ø 1/4"x1-1/2"      | 0      | 5PCS  |
| G  | Bolt Ø 1/4"x3/4"        | 0      | 8PCS  |
| Н  | Lock washer Ø1/4"x12mm  | Ú      | 13PCS |
| I  | Flat washer Ø1/4"x19mm  | 0      | 13PCS |
| J  | Long metal bracket      | /      | 1PC   |
| K  | Short metal bracket     |        | 1PC   |