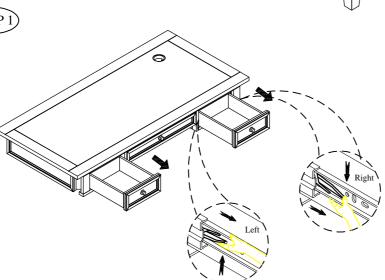

#### PARTS LIST

- To remove the drawer:
- A. Pull the drawer fully open so the black lever is visible in the inside channel of the guides.
- B. Push 'down' on the right lever and 'up' on the left lever. While holding levers in place, pull drawer forward until slides release. If the slides will not release, push both levers in opposite directions.