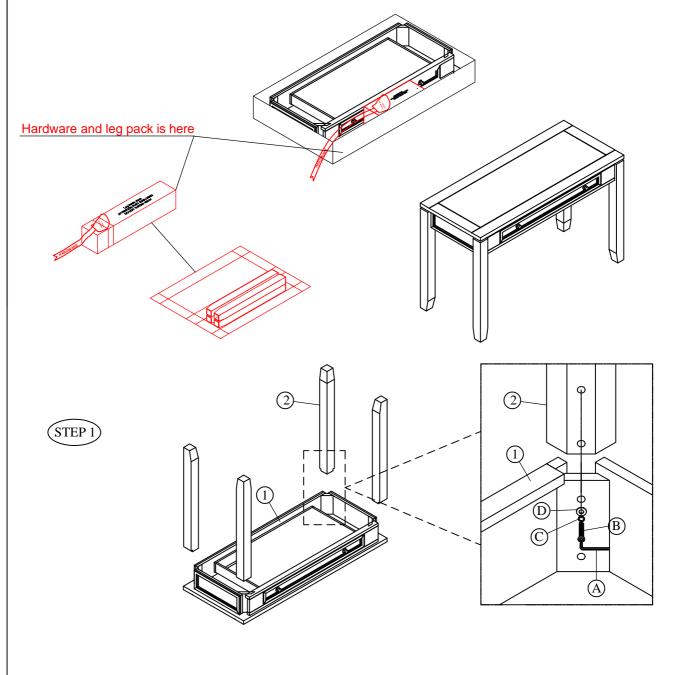

#### **HARDWARE LIST**

| No | Description             | Sketch | Q'TY |
|----|-------------------------|--------|------|
| Α  | Allen wrench 5mm        |        | 1PC  |
| В  | Bolt Ø 5/16"x2-1/2"     | 0      | 8PCS |
| С  | Lock washer Ø5/16"x12mm | U      | 8PCS |
| D  | Flat washer Ø5/16"x19mm | 0      | 8PCS |

#### PARTS LIST