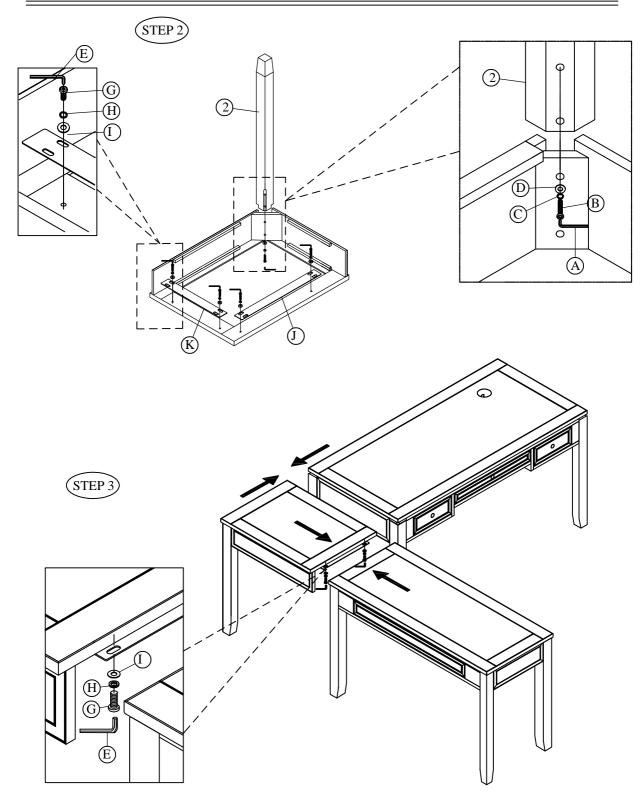

Item No: BOC-370
Description: CORNER TABLE

Rev 2 :2021-11-05

Configuration for BOC-370, BOC-357D & BOC-347D assembing together.

Item No: BOC-357D Description: DESK

Rev 2 :2021-11-05