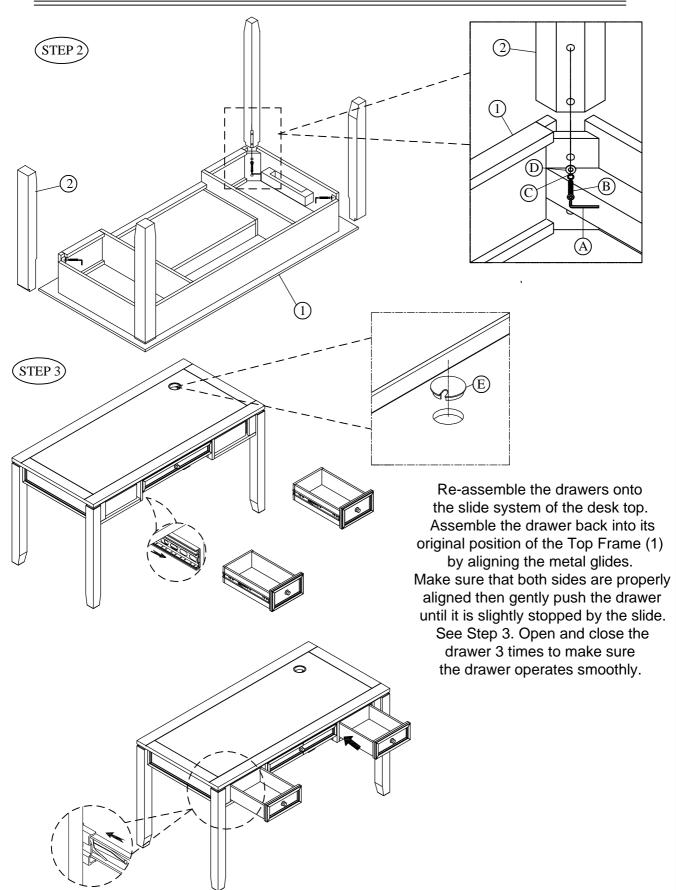

#### PARTS LIST

- To remove the drawer:
- A. Pull the drawer fully open so the black lever is visible in the inside channel of the guides.
- B. Push 'down' on the right lever and 'up' on the left lever. While holding levers in place, pull drawer forward until slides release. If the slides will not release, push both levers in opposite directions.