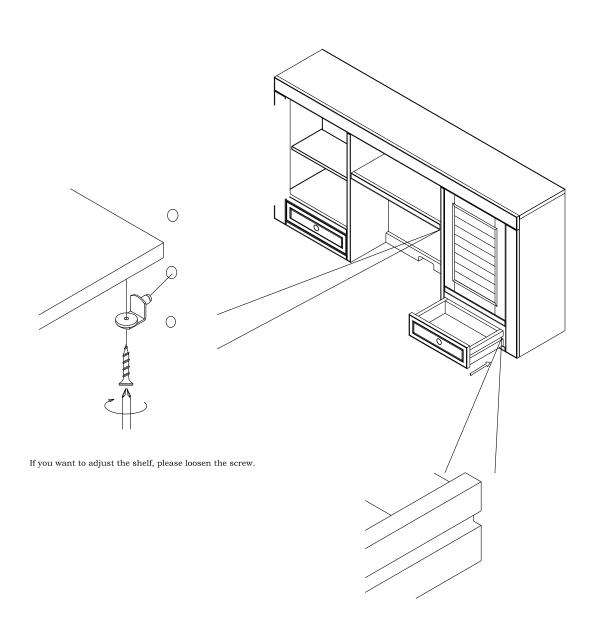

#### PARTS LIST

- To remove the drawer:
- A. Pull the drawer fully open so the black lever is visible in the inside channel of the guides.
- B. Push 'down' on the right lever and 'up' on the left lever. While holding levers in place, pull drawer forward until slides release. If the slides will not release, push both levers in opposite directions.