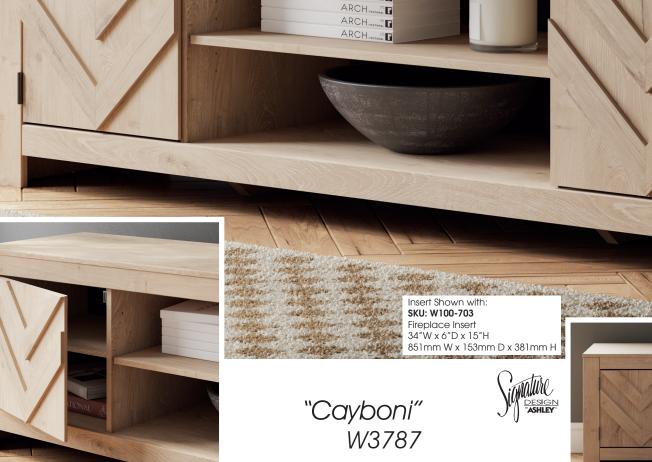

## Features:

- Made with engineered wood (MDF/particleboard/plywood) and decorative laminate for the right balance of affordability and durability
  Features a dry light finish with replicated Oak Grain and authentic touch
- realures a ary light tinish with replicated Oak Grain
   The TV stand features a framed front and pilasters
- The cabinet doors feature an integrated door pull along
- The capiner agors regime an integrated agor pull dong with hidden storage and adjustable shelves behind doors
- Features an open center shelf that can be removed for the Fireplace Insert
- reduces an open center shell that can be removed for the Hreplace Insert
   The TV Stand is compatible with W100-703 fireplace insert (sold separately)
- Ine IV Stand is compatible with W100-703 fireplace insert (sold separat
   Assembly required

## SKU: W3787-68

Large TV Stand w/ Fireplace Option 71"W x 20"D x 23"H 1802mm W x 498mm D x 573mm H