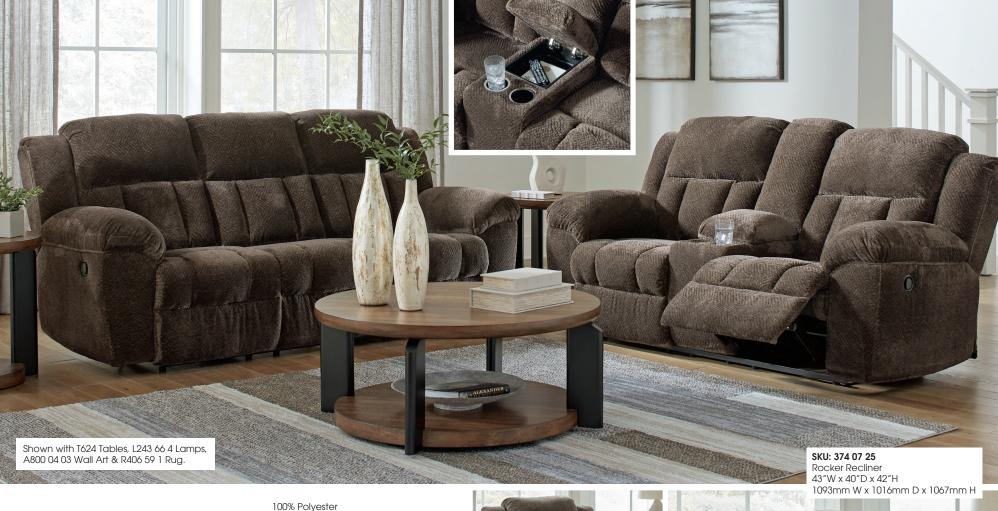

## Features:

- Frame constructions have been rigorously tested to simulate the home and transportation environments for improved durability
- Frame components are secured with combinations of glue, blocks, interlocking panels and staples
- All fabrics are pre-approved for wearability and durability against AHFA standards
- Cushions are constructed of High-resiliency foam cushions wrapped in thick poly fiber
- Large scale motion collection upholstered in a plush ultra-soft textured Polyester upholstery fabric
- Features plush pillow top arms along with pad over chaise seating and comfort channels in the lumber and seat
- Features a pull tab reclining mechanism
- The Reclining Loveseat features a center console with 2 cup holders and hidden storage
- Features metal drop-in unitized seat box for strength and durability
- All metal construction to the floor for strength and durability
- The reclining mechanism features infinite positions for comfort