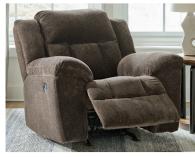

## "Frohn-Chocolate" 374 07

Cleaning Code: W SKU: 374 07 88

Reclining Sofa 91"W x 40"D x 42"H

2312mm W x 1016mm D x 1067mm H

SKU: 374 07 94

Double Reclining Loveseat w/ Console 80"W x 40"D x 42"H 2032mm W x 1016mm D x 1067mm H

## Features:

- Frame constructions have been rigorously tested to simulate the home and transportation environments for improved durability
- Frame components are secured with combinations of glue, blocks, interlocking panels and staples
- All fabrics are pre-approved for wearability and durability against AHFA standards
- Cushions are constructed of High-resiliency foam cushions wrapped in thick poly fiber
- Large scale motion collection upholstered in a plush ultra-soft textured Polyester upholstery fabric
- Features plush pillow top arms along with pad over chaise seating and comfort channels in the lumber and seat
- Features a pull tab reclining mechanism
- The Reclining Loveseat features a center console with 2 cup holders and hidden storage
- Features metal drop-in unitized seat box for strength and durability
- All metal construction to the floor for strength and durability
- The reclining mechanism features infinite positions for comfort