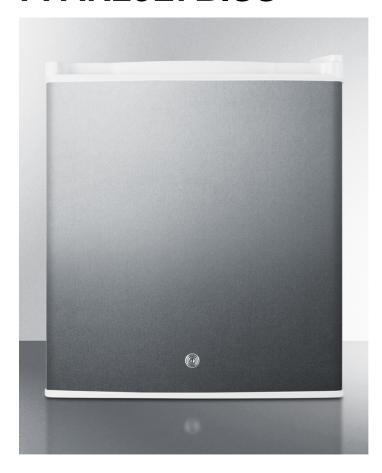

## FFAR25L7BISS

20.75" x 17" x 19.13" (H x W x D)

Commercial style compact built-in all-refrigerator with digital thermostat and stainless steel door

## **Highlights:**

Flexible design allows built-in or freestanding use

Factory-installed lock provides security you can count on

Digital thermostat for easier and more precise temperature management

## **Product Features:**

| Built-in capable                | Front-breathing system allows the unit to be used built-in                                                           |
|---------------------------------|----------------------------------------------------------------------------------------------------------------------|
| Commercial design               | Meets UL-471 electrical standards                                                                                    |
| Automatic defrost               | No-frost convenience for reduced user maintenance                                                                    |
| Digital thermostat              | Electronic controls offer more precision in temperature management, with a readout viewable in Celsius or Fahrenheit |
| Factory-installed lock          | Keyed lock for a secure interior                                                                                     |
| Adjustable chrome shelves       | Rearrange the refrigerator space to fit any sized item or remove shelves for simple cleanup                          |
| LED lighting                    | Interior LED lighting offers an energy efficient view in an attractive blue hue                                      |
| Reversible stainless steel door | User-reversible door swing for added flexibility                                                                     |
| Flat door liner                 | No door shelving allows the unit to accommodate deeper items                                                         |