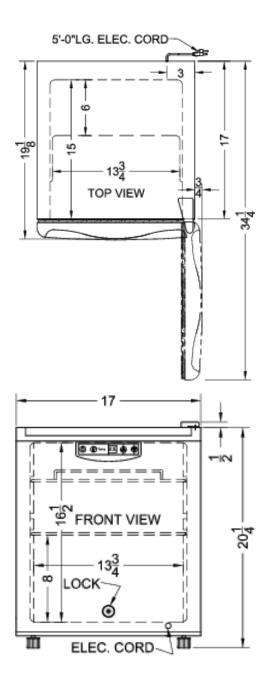

## FFAR25L7BISS Specifications:

| Overview                                                                                                                                                                                    |                                                                                                    |
|---------------------------------------------------------------------------------------------------------------------------------------------------------------------------------------------|----------------------------------------------------------------------------------------------------|
| Height of Cabinet                                                                                                                                                                           | 20.25" (51 cm)                                                                                     |
| Height to Hinge Cap                                                                                                                                                                         | 20.75" (53 cm)                                                                                     |
| Width                                                                                                                                                                                       | 17.0" (43 cm)                                                                                      |
| Width with Door Open                                                                                                                                                                        | 17.75" (45 cm)                                                                                     |
| Depth                                                                                                                                                                                       | 19.13" (49 cm)                                                                                     |
| Depth with door at 90°                                                                                                                                                                      | 34.25" (87 cm)                                                                                     |
| Capacity                                                                                                                                                                                    | 1.7 cu.ft. (48 L)                                                                                  |
| Defrost Type                                                                                                                                                                                | Automatic                                                                                          |
| Door                                                                                                                                                                                        | Stainless Steel                                                                                    |
| Cabinet                                                                                                                                                                                     | White                                                                                              |
| US Electrical Safety                                                                                                                                                                        | ETL                                                                                                |
| Canadian Electrical Safety                                                                                                                                                                  | ETL-C                                                                                              |
| Amps                                                                                                                                                                                        | 1.3                                                                                                |
| Voltage/Frequency                                                                                                                                                                           | 115 V AC/60 Hz                                                                                     |
| Weight                                                                                                                                                                                      | 55.0 lbs. (25 kg)                                                                                  |
| Shipping Weight                                                                                                                                                                             | 58.0 lbs. (26 kg)                                                                                  |
| Parts & Labor Warranty                                                                                                                                                                      | 1 Year                                                                                             |
| Compressor Warranty                                                                                                                                                                         | 5 Years                                                                                            |
| Refrigerator Features                                                                                                                                                                       |                                                                                                    |
| Door Swing                                                                                                                                                                                  | RHD                                                                                                |
| Reversible                                                                                                                                                                                  | Yes                                                                                                |
| Shelf Type                                                                                                                                                                                  | Chrome                                                                                             |
|                                                                                                                                                                                             | Onfone                                                                                             |
| Shelf Qty                                                                                                                                                                                   | 2                                                                                                  |
| Shelf Qty Adjustable Shelves                                                                                                                                                                |                                                                                                    |
|                                                                                                                                                                                             | 2                                                                                                  |
| Adjustable Shelves                                                                                                                                                                          | 2<br>Yes                                                                                           |
| Adjustable Shelves Thermostat Type                                                                                                                                                          | 2<br>Yes<br>Digital                                                                                |
| Adjustable Shelves Thermostat Type Refrigerant Type                                                                                                                                         | 2<br>Yes<br>Digital<br>R600a                                                                       |
| Adjustable Shelves Thermostat Type Refrigerant Type Refrigerant Amount                                                                                                                      | Yes Digital R600a 0.6oz.                                                                           |
| Adjustable Shelves Thermostat Type Refrigerant Type Refrigerant Amount High Side PSI                                                                                                        | 2 Yes Digital R600a 0.60z. 270.0                                                                   |
| Adjustable Shelves Thermostat Type Refrigerant Type Refrigerant Amount High Side PSI Low Side PSI                                                                                           | 2 Yes Digital R600a 0.6oz. 270.0 103.0                                                             |
| Adjustable Shelves Thermostat Type Refrigerant Type Refrigerant Amount High Side PSI Low Side PSI Interior Light                                                                            | 2 Yes Digital R600a 0.6oz. 270.0 103.0 Yes                                                         |
| Adjustable Shelves Thermostat Type Refrigerant Type Refrigerant Amount High Side PSI Low Side PSI Interior Light Temperature Range                                                          | 2 Yes Digital R600a 0.6oz. 270.0 103.0 Yes                                                         |
| Adjustable Shelves Thermostat Type Refrigerant Type Refrigerant Amount High Side PSI Low Side PSI Interior Light Temperature Range Dimensions                                               | 2 Yes Digital R600a 0.6oz. 270.0 103.0 Yes 34°F to 43°F                                            |
| Adjustable Shelves Thermostat Type Refrigerant Type Refrigerant Amount High Side PSI Low Side PSI Interior Light Temperature Range Dimensions Interior Height                               | 2 Yes Digital R600a 0.6oz. 270.0 103.0 Yes 34°F to 43°F                                            |
| Adjustable Shelves Thermostat Type Refrigerant Type Refrigerant Amount High Side PSI Low Side PSI Interior Light Temperature Range Dimensions Interior Height Interior Width                | 2 Yes Digital R600a 0.6oz. 270.0 103.0 Yes 34°F to 43°F 16.5" (42 cm) 13.75" (35 cm)               |
| Adjustable Shelves Thermostat Type Refrigerant Type Refrigerant Amount High Side PSI Low Side PSI Interior Light Temperature Range Dimensions Interior Height Interior Width Interior Depth | 2 Yes Digital R600a 0.6oz. 270.0 103.0 Yes 34°F to 43°F 16.5" (42 cm) 13.75" (35 cm) 15.0" (38 cm) |