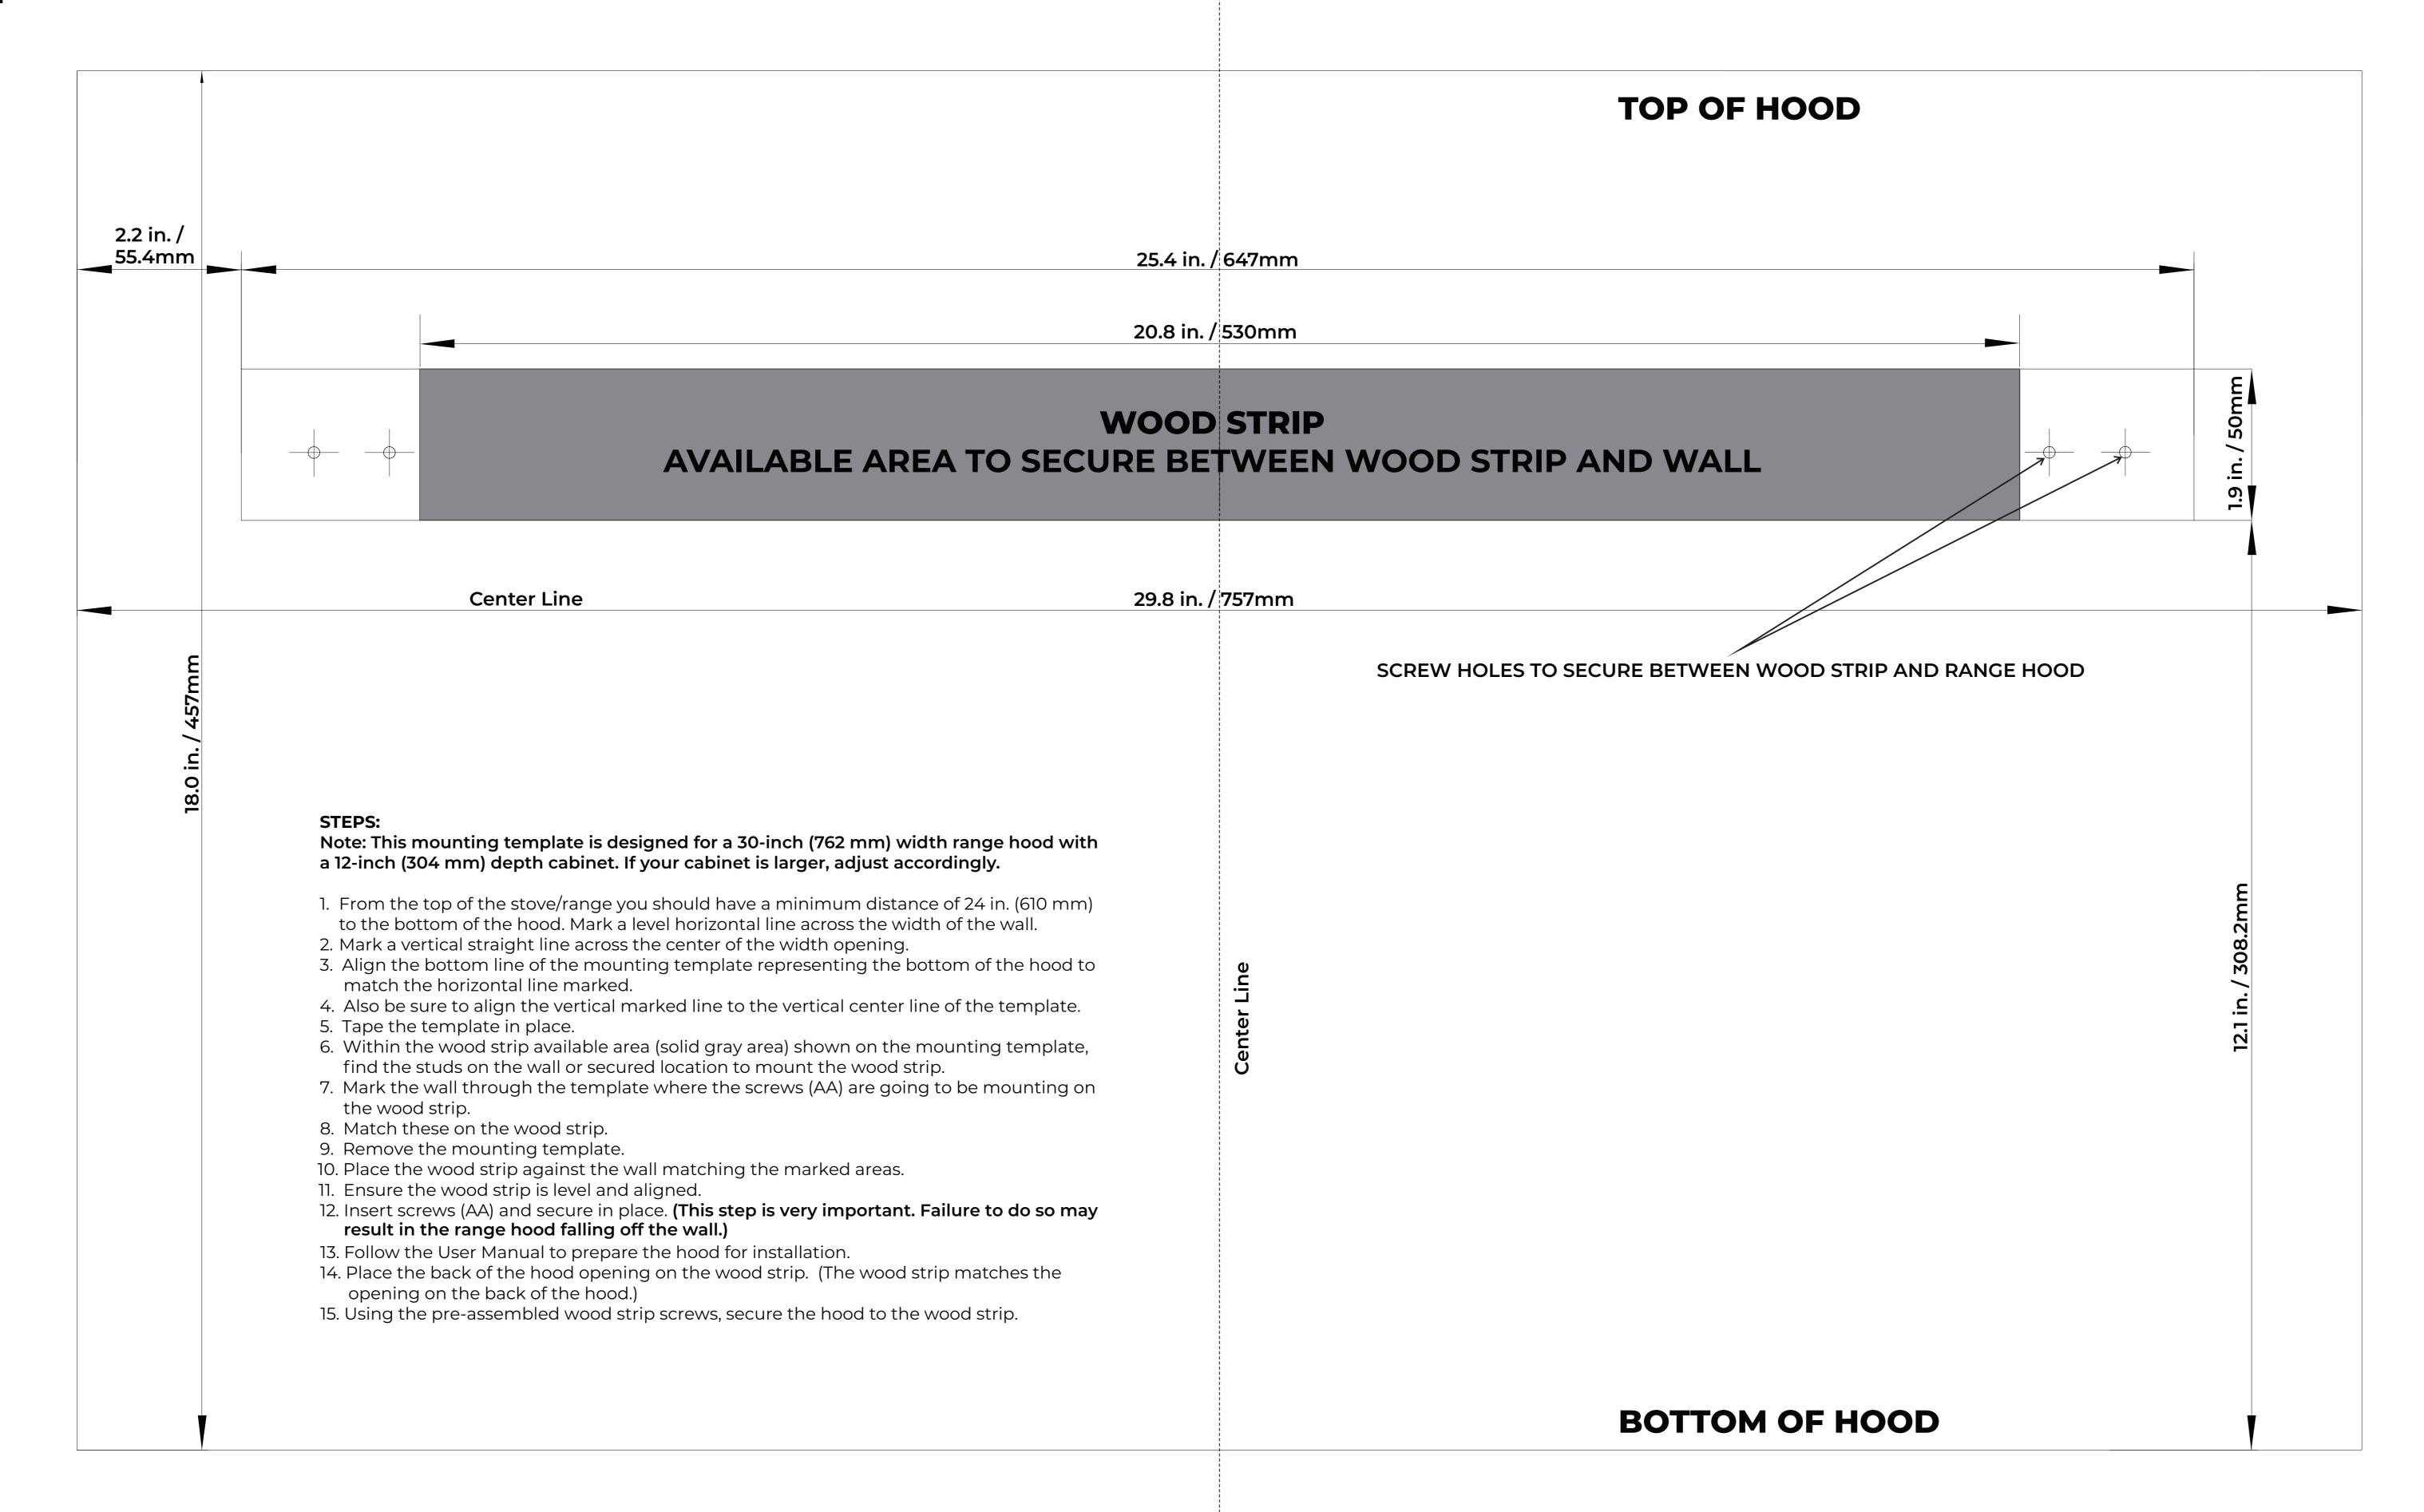

7. Mark the screw position locations (6). Four (4) of them align with the slotted holes of the range hood.
- 8. Remove the template and cut the traced area from the cabinet.
- 9. Screw in (BB) screws in the four (4) marked locations where they align with the slotted holes of the range hood.
- Leave about 1/4 in. (6.4mm) gap. These will help align and hold the hood in place for final assembly
- 4. Align the cabinet center lines to the center lines on the template. 10. Follow the User Manual to prepare the hood for installation.
  - 11. Insert the hood from the bottom of the cabinet and align the hood screw slots with the four (4) screws on cabinet.
  - 12. Push into location and follow the Care Manual Instructions.

# WALL MOUNTING TEMPLATE MODEL: PRO500SS-30

Dark Gray Area = Wood Strip



# **BOTTOM**