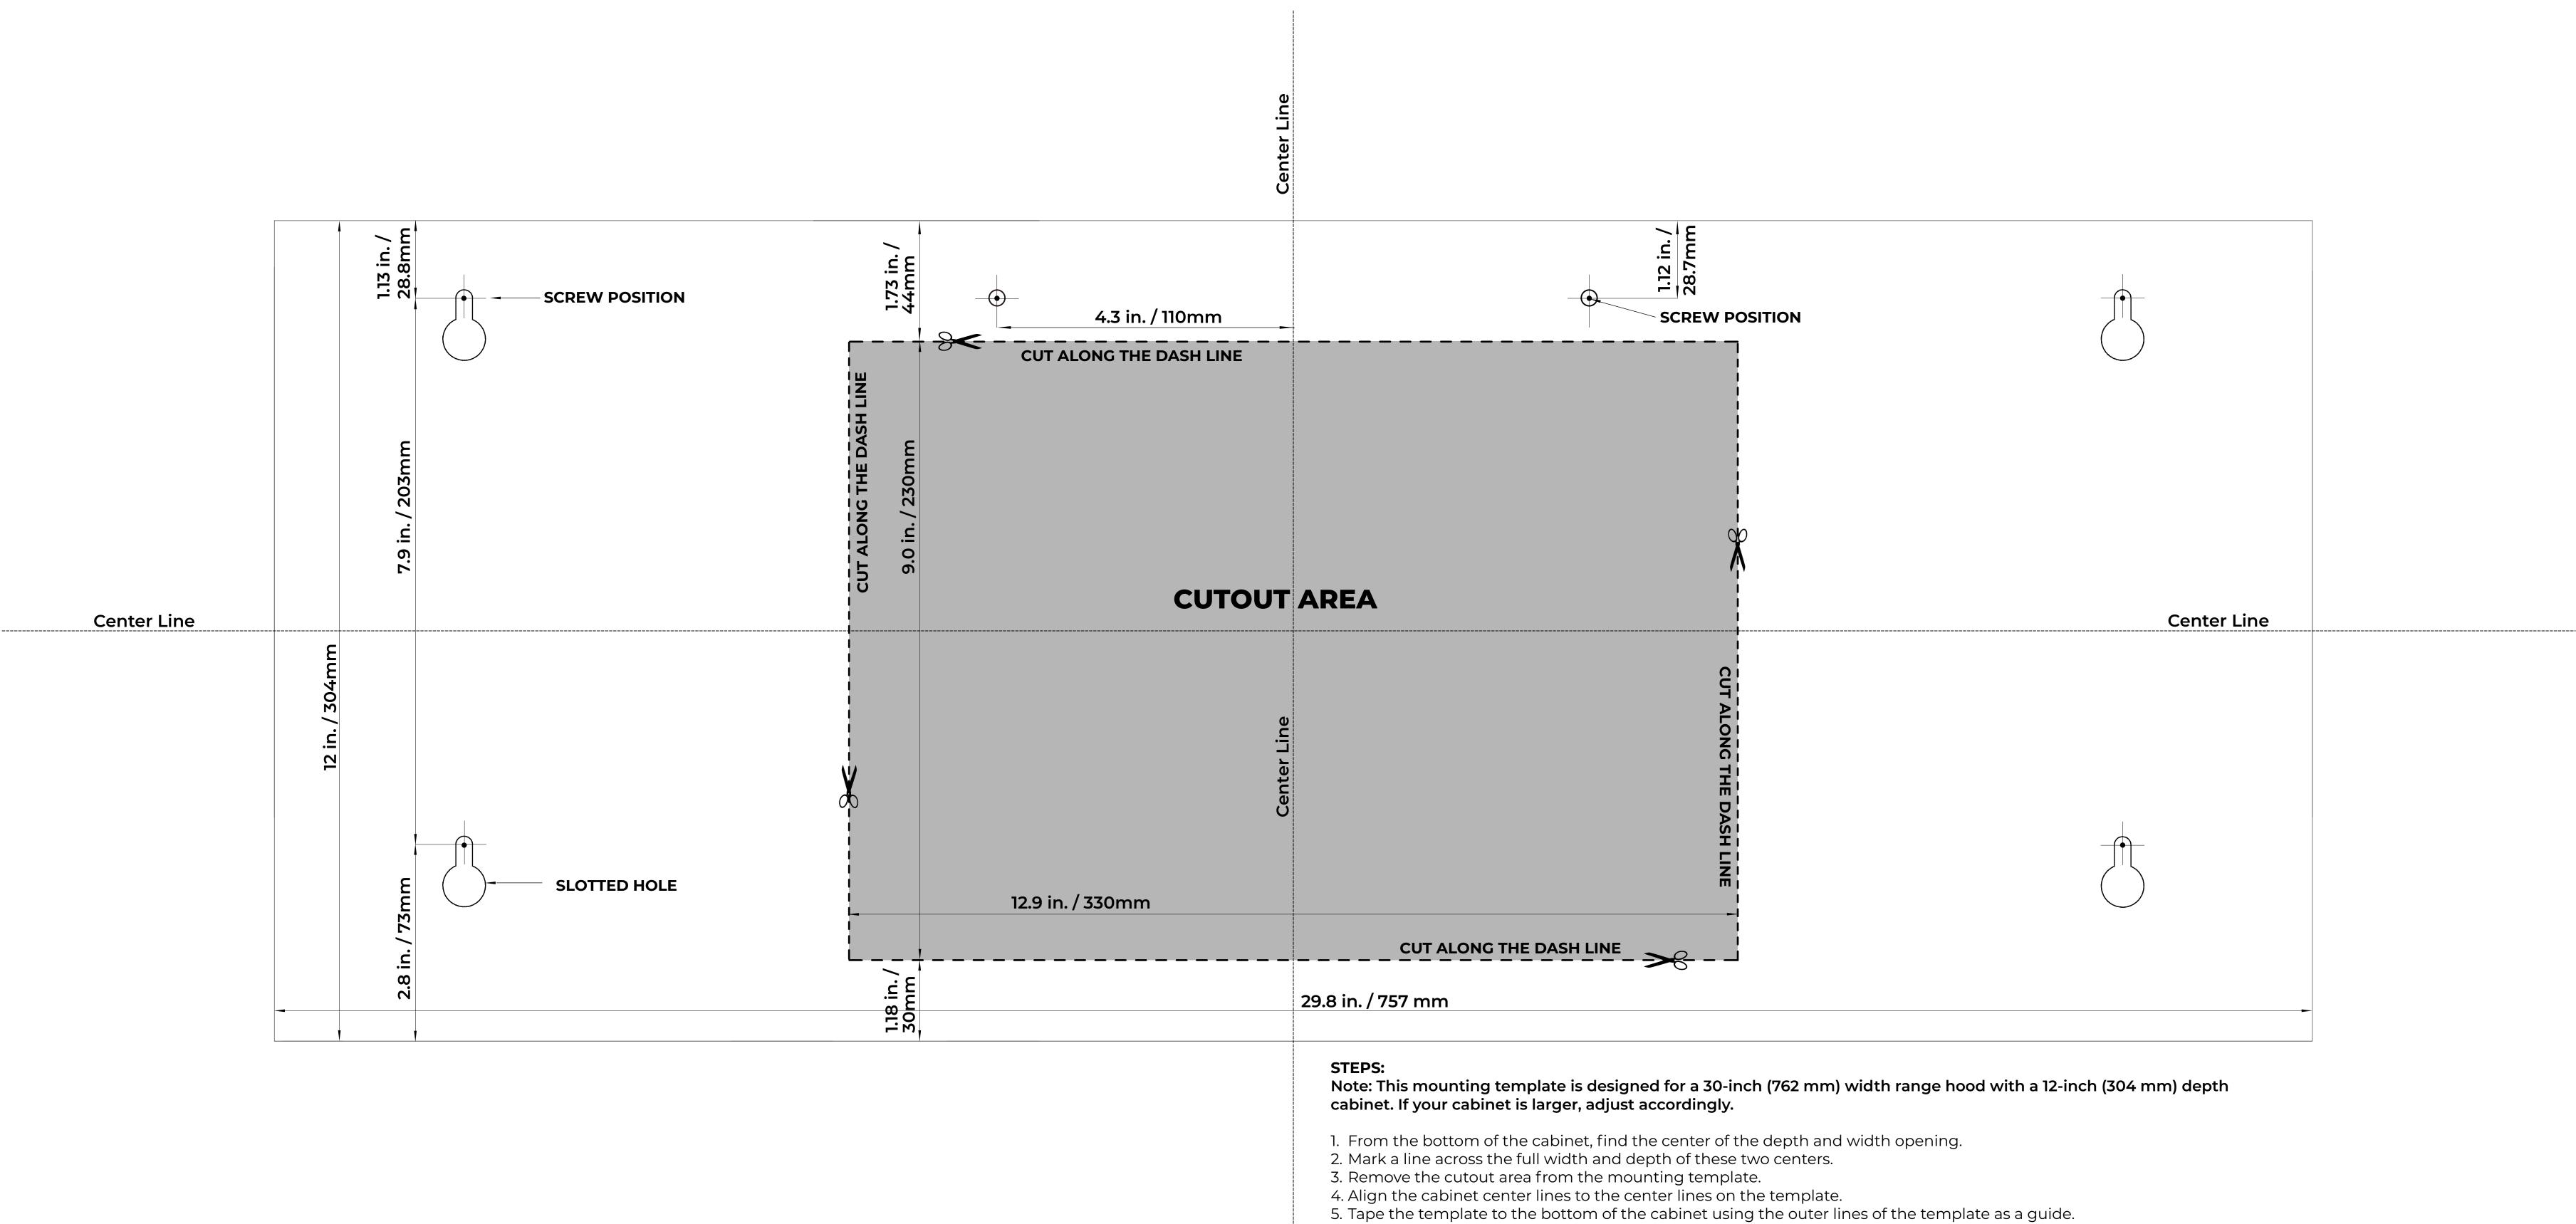

# **FRONT USE THIS SECTION UNDER THE CABINET**

- 6. Trace the cutout area.
- 7. Mark the screw position locations (6). Four (4) of them align with the slotted holes of the range hood.
- 8. Remove the template and cut the traced area from the cabinet.
- 9. Screw in (BB) screws in the four (4) marked locations where they align with the slotted holes of the range hood. Leave about 1/4 in. (6.4mm) gap. These will help align and hold the hood in place for final assembly.
- 10. Follow the User Manual to prepare the hood for installation.
- 11. Insert the hood from the bottom of the cabinet and align the hood screw slots with the (4) screws on cabinet.
- 12. Push into location and follow the Care Manual Instructions.

## **FRONT USE THIS SECTION UNDER THE CABINET**

#### STEPS:

Note: This mounting template is designed for a 36-inch (910 mm) width range hood with a 12-inch (304 mm) depth cabinet. If your cabinet is larger, adjust accordingly.

- 1. From the bottom of the cabinet, find the center of the depth and width opening.
- 2. Mark a line across the full width and depth of these two centers.
- 3. Remove the cutout area from the mounting template.
- 5. Tape the template to the bottom of the cabinet using the outer lines of the template as a guide.
- 6. Trace the cutout area.

- 7. Mark the screw position locations (6). Four (4) of them align with the slotted holes of the range hood.
- 8. Remove the template and cut the traced area from the cabinet.
- 9. Screw in (BB) screws in the four (4) marked locations where they align with the slotted holes of the range hood.
- Leave about 1/4 in. (6.4mm) gap. These will help align and hold the hood in place for final assembly
- 4. Align the cabinet center lines to the center lines on the template. 10. Follow the User Manual to prepare the hood for installation.
  - 11. Insert the hood from the bottom of the cabinet and align the hood screw slots with the four (4) screws on cabinet.
  - 12. Push into location and follow the Care Manual Instructions.