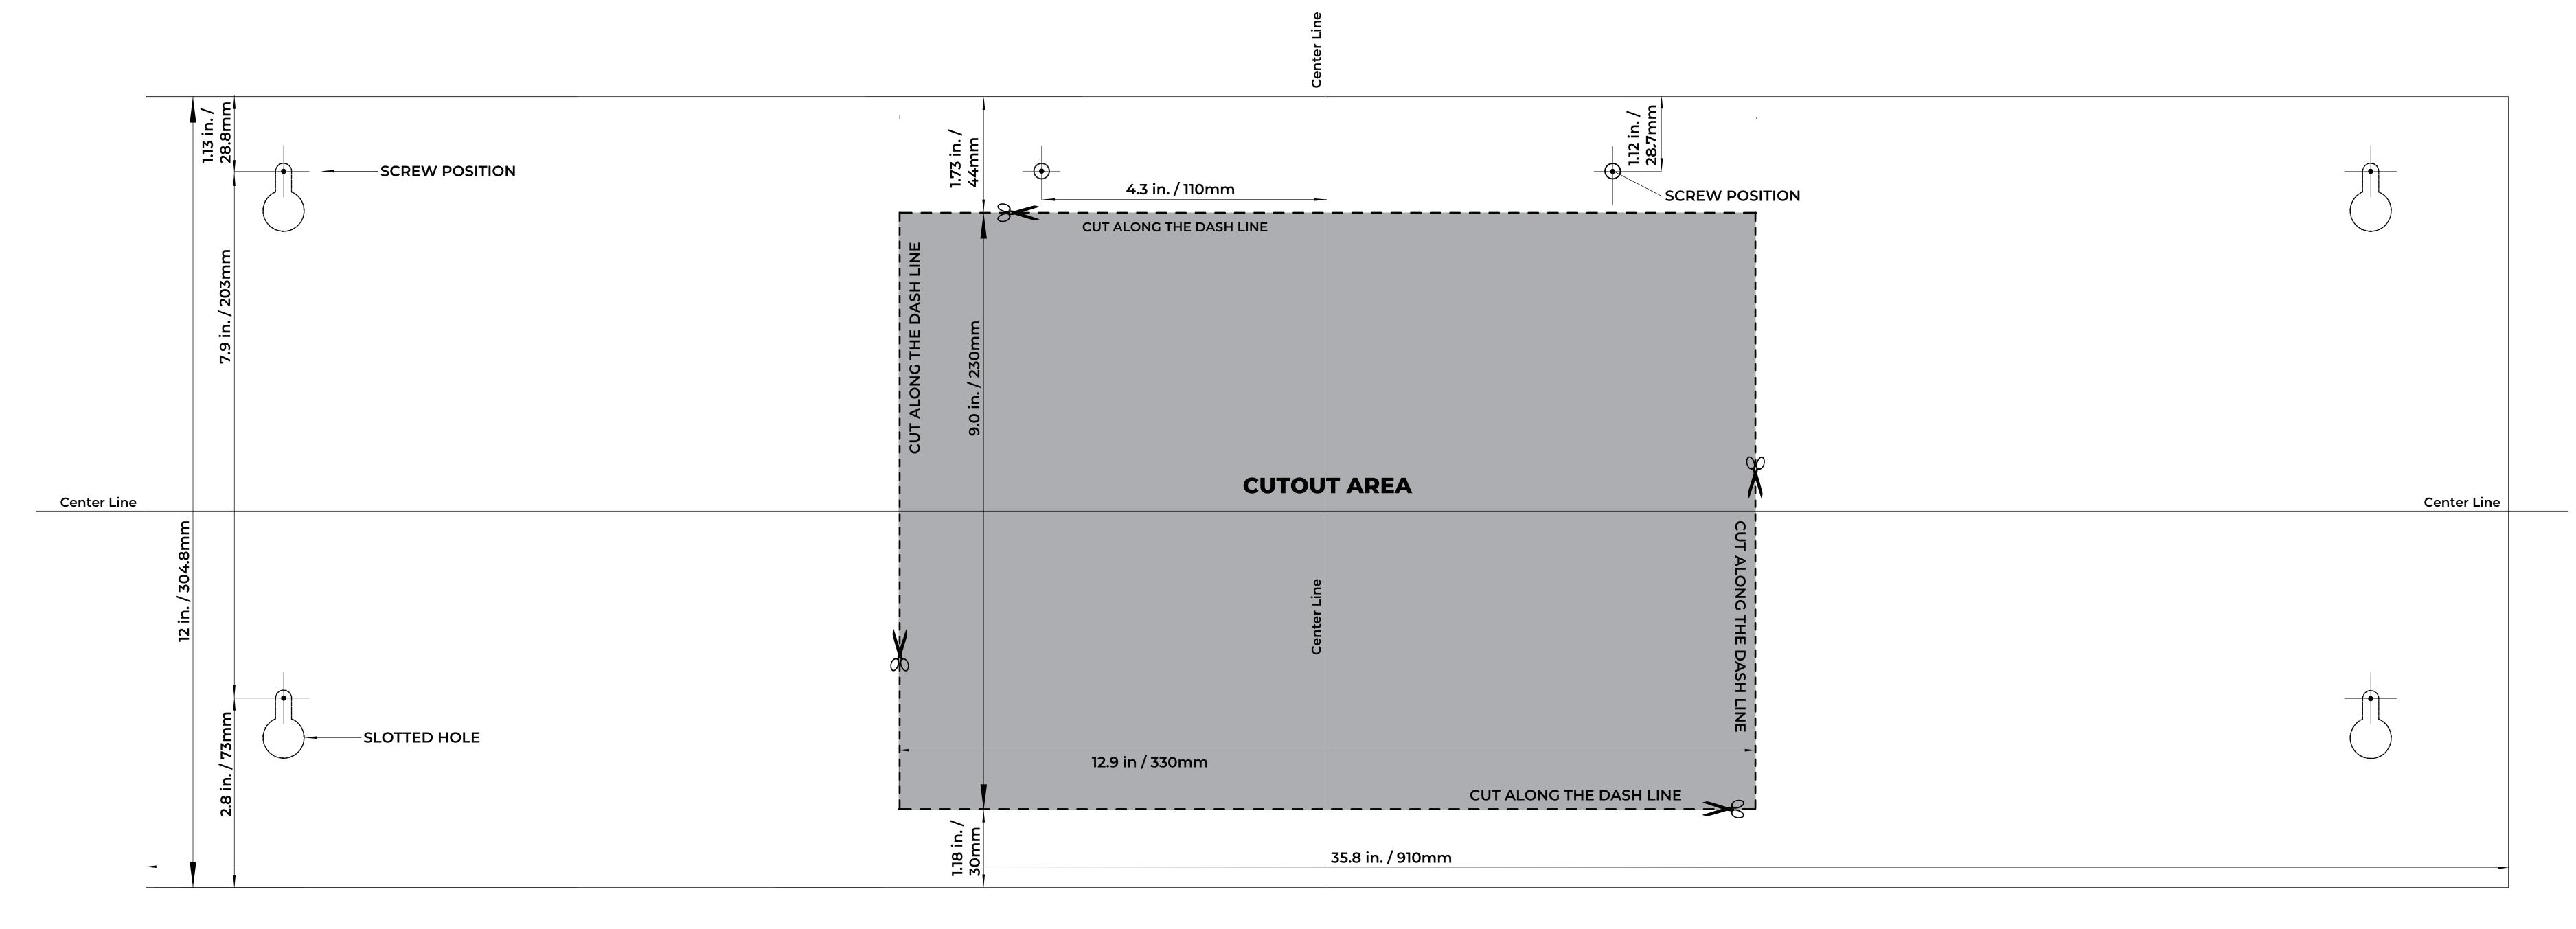

#### STEPS:

Note: This mounting template is designed for a 36-inch (910 mm) width range hood with a 12-inch (304 mm) depth cabinet. If your cabinet is larger, adjust accordingly.

- 1. From the bottom of the cabinet, find the center of the depth and width opening.
- 2. Mark a line across the full width and depth of these two centers.
- 3. Remove the cutout area from the mounting template.
- 5. Tape the template to the bottom of the cabinet using the outer lines of the template as a guide.
- 6. Trace the cutout area.

- 7. Mark the screw position locations (6). Four (4) of them align with the slotted holes of the range hood.
- 8. Remove the template and cut the traced area from the cabinet.
- 9. Screw in (BB) screws in the four (4) marked locations where they align with the slotted holes of the range hood.
- Leave about 1/4 in. (6.4mm) gap. These will help align and hold the hood in place for final assembly
- 4. Align the cabinet center lines to the center lines on the template. 10. Follow the User Manual to prepare the hood for installation.
  - 11. Insert the hood from the bottom of the cabinet and align the hood screw slots with the four (4) screws on cabinet.
  - 12. Push into location and follow the Care Manual Instructions.