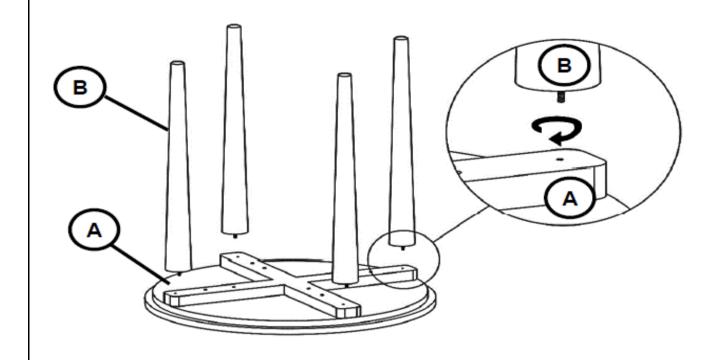

## ASSEMBLY INSTRUCTIONS COASTER FINE FURNITURE



Fine Furniture for every stage of life

703718 Coffee Table

REVISION 0: 02/04/2023

PAGE 1 OF 3

#### **ASSEMBLY INSTRUCTIONS**



#### **ASSEMBLY TIPS:**

- 1. Remove hardware from box and sort by size.
- 2. Please check to see that all hardware and parts are present prior to start of assembly.
- 3. Please follow attached instructions in the same sequence as numbered to assure fast & easy assembly.



#### **WARNING!**

- 1. Don't attempt to repair or modify parts that are broken or defective. Please contact the store immediately.
- 2. This product is for home use only and not intended for commercial establishments.



ASSEMBLY TIME

15 MINUTES

### **PARTS IDENTIFICATION**

A TOP



1PC

B LEG

4PCS



# ASSEMBLY INSTRUCTIONS STEP 1



# STEP 2 COMPLETE









Note: Dimension tolerance ± 5%