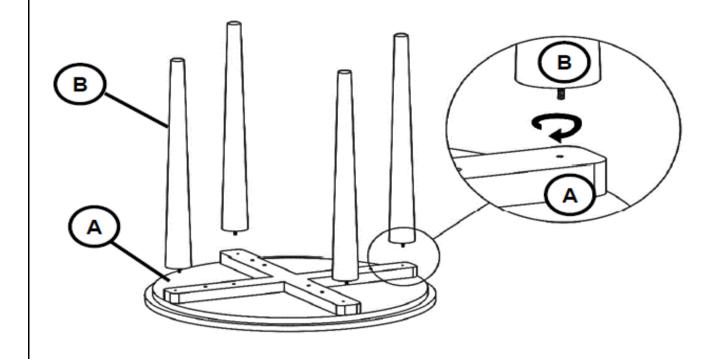

### **PARTS IDENTIFICATION**

A TOP 1PC

B LEG 4PCS

# ASSEMBLY INSTRUCTIONS STEP 1