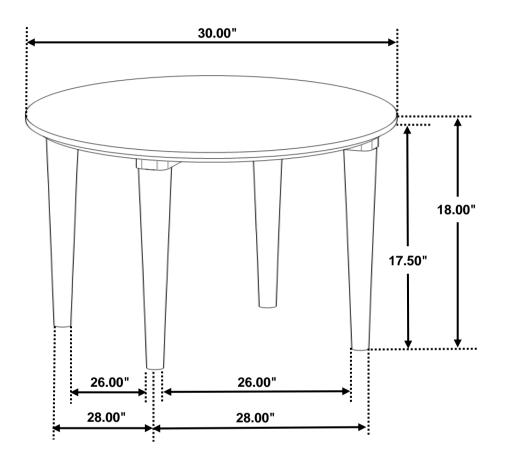

COASTER FINE FURNITURE



Fine Furniture for every stage of life

703718 Coffee Table

REVISION 0: 02/04/2023

PAGE 1 OF 3

#### **ASSEMBLY INSTRUCTIONS**



#### **ASSEMBLY TIPS:**

- 1. Remove hardware from box and sort by size.
- 2. Please check to see that all hardware and parts are present prior to start of assembly.
- 3. Please follow attached instructions in the same sequence as numbered to assure fast & easy assembly.



#### **WARNING!**

- 1. Don't attempt to repair or modify parts that are broken or defective. Please contact the store immediately.
- 2. This product is for home use only and not intended for commercial establishments.



ASSEMBLY TIME

15 MINUTES

### **PARTS IDENTIFICATION**

A TOP



1PC

B LEG

4PCS



# ASSEMBLY INSTRUCTIONS STEP 1



# STEP 2 COMPLETE









Note: Dimension tolerance ± 5%