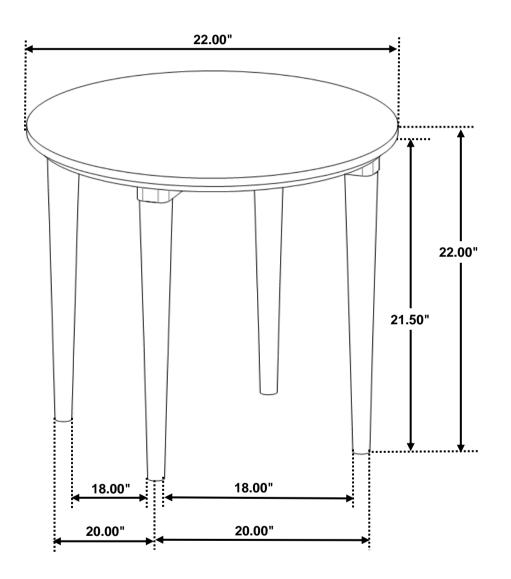

S COASTER FINE FURNITURE



Fine Furniture for every stage of life

703717 <u>End Table</u>

REVISION 0: 02/04/2023

PAGE 1 OF 3

#### **ASSEMBLY INSTRUCTIONS**



#### **ASSEMBLY TIPS:**

- 1. Remove hardware from box and sort by size.
- 2. Please check to see that all hardware and parts are present prior to start of assembly.
- 3. Please follow attached instructions in the same sequence as numbered to assure fast & easy assembly.



#### **WARNING!**

- 1. Don't attempt to repair or modify parts that are broken or defective. Please contact the store immediately.
- 2. This product is for home use only and not intended for commercial establishments.



ASSEMBLY TIME

15 MINUTES

### **PARTS IDENTIFICATION**

A TOP 1PC

B LEG 4PCS



# ASSEMBLY INSTRUCTIONS STEP 1



# STEP 2 COMPLETE







Note: Dimension tolerance ± 5%



## ASSEMBLY INSTRUCTIONS COASTER FINE FURNITURE



Fine Furniture for every stage of life

703718 Coffee Table

REVISION 0: 02/04/2023

PAGE 1 OF 3

#### **ASSEMBLY INSTRUCTIONS**



#### **ASSEMBLY TIPS:**

- 1. Remove hardware from box and sort by size.
- 2. Please check to see that all hardware and parts are present prior to start of assembly.
- 3. Please follow attached instructions in the same sequence as numbered to assure fast & easy assembly.



#### **WARNING!**

- 1. Don't attempt to repair or modify parts that are broken or defective. Please contact the store immediately.
- 2. This product is for home use only and not intended for commercial establishments.



ASSEMBLY TIME

15 MINUTES

### **PARTS IDENTIFICATION**

A TOP



1PC

B LEG

4PCS