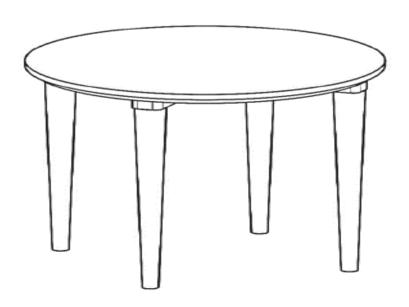

TIONS COASTER FINE FURNITURE



Fine Furniture for every stage of life

703718 Coffee Table

REVISION 0: 02/04/2023

PAGE 1 OF 3

#### **ASSEMBLY INSTRUCTIONS**



#### **ASSEMBLY TIPS:**

- 1. Remove hardware from box and sort by size.
- 2. Please check to see that all hardware and parts are present prior to start of assembly.
- 3. Please follow attached instructions in the same sequence as numbered to assure fast & easy assembly.



#### **WARNING!**

- 1. Don't attempt to repair or modify parts that are broken or defective. Please contact the store immediately.
- 2. This product is for home use only and not intended for commercial establishments.



ASSEMBLY TIME

15 MINUTES

### **PARTS IDENTIFICATION**

A TOP



1PC

B LEG

4PCS



# ASSEMBLY INSTRUCTIONS STEP 1



# STEP 2 COMPLETE









Note: Dimension tolerance ± 5%