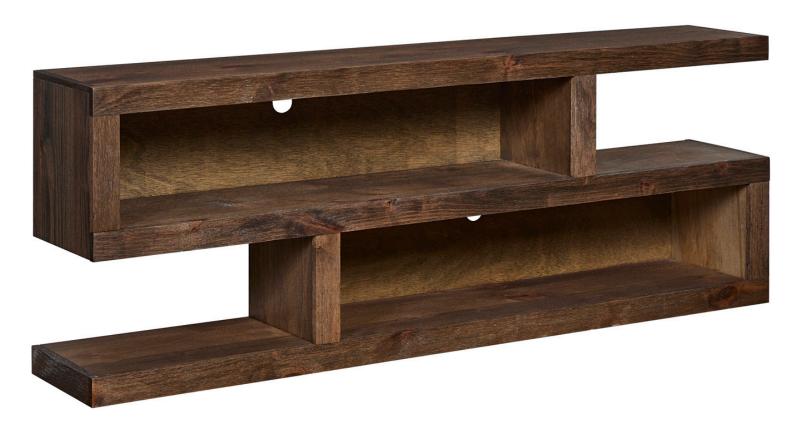

## 74" S CONSOLE TABLE

Mackenzie Collection

## + FEATURES & BENEFITS

Designed, Assembled, & Finished with American Pride in Phoenix, Arizona, using Domestic and Imported Materials.

**Dado construction:** The products frame is built using dado construction techniques that increase the durability and longevity of the product.

Cord Management: Engineered to allow cords to pass through the furniture to an outlet.

 $2\ \mathrm{of}\ 2$  08/22/2024 | aspenhome.net