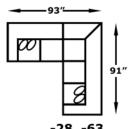

## CONFIGURATIONS

-116″\_

91″

 $\mathcal{O}$ 

-121"\_

**ORDER INFO** PIECE # **COVER** COST 1. 2.\_\_\_\_\_ 3.\_\_\_\_\_ 4.\_\_\_\_\_ 5.\_\_\_\_\_

Please allow me to assist you in choosing from among the many possible combinations of this luxurious group.

> Salesperson \_\_\_\_\_ Phone \_\_\_\_\_

-64, -39, -27

-28, -39, -63

- 124″-

 $\mathcal{D}$ 

-28, -63

-116″-

. 91″