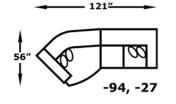

## CONFIGURATIONS

-116″\_

91″

 $\mathcal{O}$ 

-121"\_

**ORDER INFO** PIECE # **COVER** COST 1. 2.\_\_\_\_\_ 3.\_\_\_\_\_ 4.\_\_\_\_\_ 5.\_\_\_\_\_

Please allow me to assist you in choosing from among the many possible combinations of this luxurious group.

> Salesperson \_\_\_\_\_ Phone \_\_\_\_\_

-64, -39, -27

-28, -39, -63

- 124″-

 $\mathcal{D}$ 

-28, -63

-116″-

. 91″