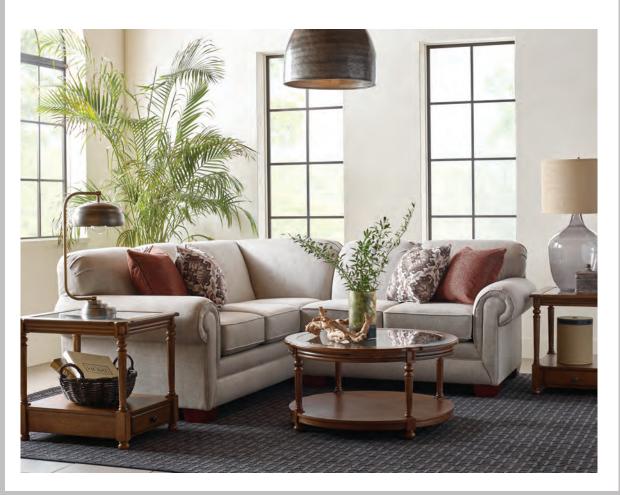

We do our best to provide the most accurate dimensions. However, as with all handcrafted products, dimensions are approximate.

Features your favorite sectional pieces, sofa, loveseat, sleeper, chair, ottoman and queen sleeper

The Candlewood table group is featured in the above image.

1430R: Available in fabric types: 1, 6, 11, 14; Chair and Ottoman also type 22