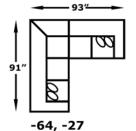

## CONFIGURATIONS

-116″\_

91″

 $\mathcal{O}$ 

-121"\_

**ORDER INFO** PIECE # **COVER** COST 1. 2.\_\_\_\_\_ 3.\_\_\_\_\_ 4.\_\_\_\_\_ 5.\_\_\_\_\_

Please allow me to assist you in choosing from among the many possible combinations of this luxurious group.

> Salesperson \_\_\_\_\_ Phone \_\_\_\_\_

-64, -39, -27

-28, -39, -63

- 124″-

 $\mathcal{D}$ 

-28, -63

-116″-

. 91″