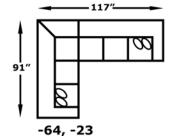

## CONFIGURATIONS

-116″\_

91″

 $\mathcal{O}$ 

-121"\_

**ORDER INFO** PIECE # **COVER** COST 1. 2.\_\_\_\_\_ 3.\_\_\_\_\_ 4.\_\_\_\_\_ 5.\_\_\_\_\_

Please allow me to assist you in choosing from among the many possible combinations of this luxurious group.

> Salesperson \_\_\_\_\_ Phone \_\_\_\_\_

-64, -39, -27

-28, -39, -63

- 124″-

 $\mathcal{D}$ 

-28, -63

-116″-

. 91″