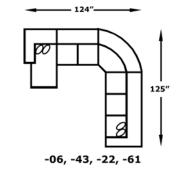

> Salesperson \_\_\_\_\_ Phone \_\_\_\_\_

-64, -39, -27

-28, -39, -63

- 124″-

 $\mathcal{D}$ 

-28, -63

-116″-

. 91″