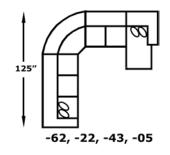

## CONFIGURATIONS

-116″\_

91″

 $\mathcal{O}$ 

-121"\_

**ORDER INFO** PIECE # **COVER** COST 1. 2.\_\_\_\_\_ 3.\_\_\_\_\_ 4.\_\_\_\_\_ 5.\_\_\_\_\_

Please allow me to assist you in choosing from among the many possible combinations of this luxurious group.