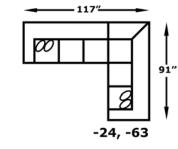

## CONFIGURATIONS

-116″\_

91″

 $\mathcal{O}$ 

-121"\_

**ORDER INFO** PIECE # **COVER** COST 1. 2.\_\_\_\_\_ 3.\_\_\_\_\_ 4.\_\_\_\_\_ 5.\_\_\_\_\_

Please allow me to assist you in choosing from among the many possible combinations of this luxurious group.

> Salesperson \_\_\_\_\_ Phone \_\_\_\_\_

-64, -39, -27

-28, -39, -63

- 124″-

 $\mathcal{D}$ 

-28, -63

-116″-

. 91″