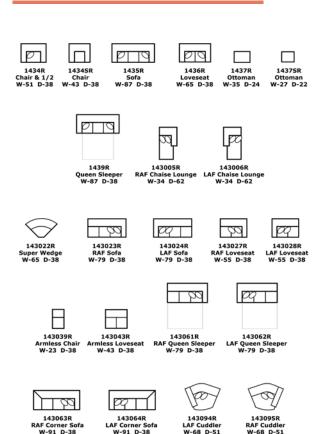

We do our best to provide the most accurate dimensions. However, as with all handcrafted products, dimensions are approximate.



Features your favorite sectional pieces, sofa, loveseat, sleeper, chair, ottoman and queen sleeper

The Candlewood table group is featured in the above image.

1430R: Available in fabric types: 1, 6, 11, 14; Chair and Ottoman also type 22





## AVAILABLE PIECES



W-91 D-38



## CONFIGURATIONS



-116″\_

91″

 $\mathcal{O}$ 





-121"\_

**ORDER INFO** PIECE # **COVER** COST 1. 2.\_\_\_\_\_ 3.\_\_\_\_\_ 4.\_\_\_\_\_ 5.\_\_\_\_\_

Please allow me to assist you in choosing from among the many possible combinations of this luxurious group.

> Salesperson \_\_\_\_\_ Phone \_\_\_\_\_



-64, -39, -27



-28, -39, -63





- 124″-





 $\mathcal{D}$ 

-28, -63

-116″-

. 91″



9i'