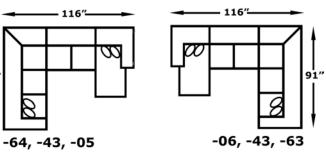

## CONFIGURATIONS

-116″\_

91″

 $\mathcal{O}$ 

-121"\_

**ORDER INFO** PIECE # **COVER** COST 1. 2.\_\_\_\_\_ 3.\_\_\_\_\_ 4.\_\_\_\_\_ 5.\_\_\_\_\_

Please allow me to assist you in choosing from among the many possible combinations of this luxurious group.