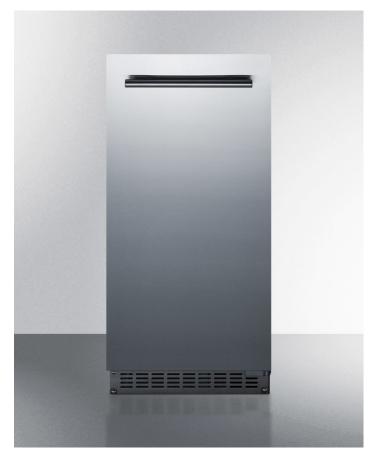

## **BIM68OSPUMP**

#### 33.63" x 14.88" x 22.63" (H x W x D)

15" wide 62 lb. built-in undercounter commercially listed indoor/outdoor clear icemaker with internal pump and complete stainless steel exterior finish

#### **Highlights:**

Weatherproof construction for use in the outdoors

Commercially approved to NSF-12 standards

Produces up to 62 lbs. of gourmet style clear ice cubes in a 24 hour cycle