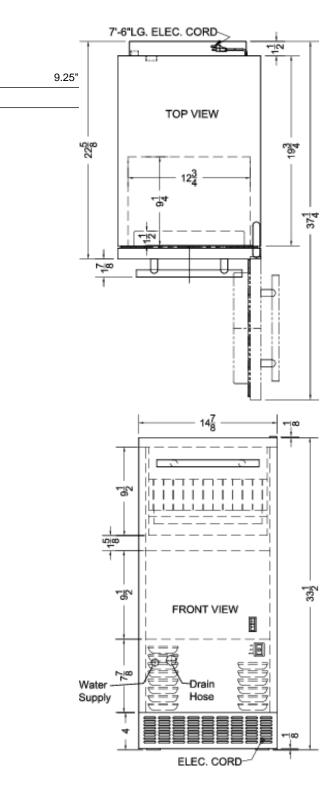

#### 33.63" x 14.88" x 22.63" (H x W x D)

15" wide 62 lb. built-in undercounter commercially listed indoor/outdoor clear icemaker with internal pump and complete stainless steel exterior finish

### **BIM68OSPUMP Specifications:**

Interior Depth

Level Legs

| Overview                      |                                   |
|-------------------------------|-----------------------------------|
| Height of Cabinet             | 33.5" (85 cm)                     |
| Height to Hinge Cap           | 33.63" (85 cm)                    |
| Width                         | 14.88" (38 cm)                    |
| Depth                         | 22.63" (57 cm)                    |
| Depth with Handle             | 24.5" (62 cm)                     |
| Depth with door at 90°        | 37.25" (95 cm)                    |
| Capacity                      | 0.98 cu.ft. (28 L)                |
| Defrost Type                  | Frost-Free                        |
| Door                          | Stainless Steel                   |
| Cabinet                       | Stainless Steel                   |
| US Electrical Safety          | ETL                               |
| Canadian Electrical<br>Safety | ETL-C                             |
| Sanitation                    | ETL-S                             |
| Amps                          | 4.0                               |
| Voltage/Frequency             | 115 V AC/60 Hz                    |
| Weight                        | 105.0 lbs. (48 kg)                |
| Shipping Weight               | 110.0 lbs. (50 kg)                |
| Parts & Labor<br>Warranty     | 1 Year                            |
| Compressor<br>Warranty        | 5 Years                           |
| Icemaker                      |                                   |
| Door Swing                    | RHD                               |
| Reversible                    | Yes                               |
| Daily Ice Production          | 62.0 lbs. (28 kg)                 |
| Ice Storage Capacity          | 26.0 lbs. (12 kg)                 |
| Ice Shape                     | Dice                              |
| Size of Cube                  | 1 1/4" H x 1 1/8" W x 1<br>1/8" D |
| Number of Ice Cube<br>Sizes   | 1                                 |
| Fan Type                      | Exterior                          |
| Refrigerant Type              | R134a                             |
| Refrigerant Amount            | 7.4 oz.                           |
| High Side PSI                 | 210.0                             |
| Low Side PSI                  | 105.0                             |
| Interior Height               | 12.75" (32 cm)                    |
| Interior Width                | 12.75" (32 cm)                    |
|                               |                                   |