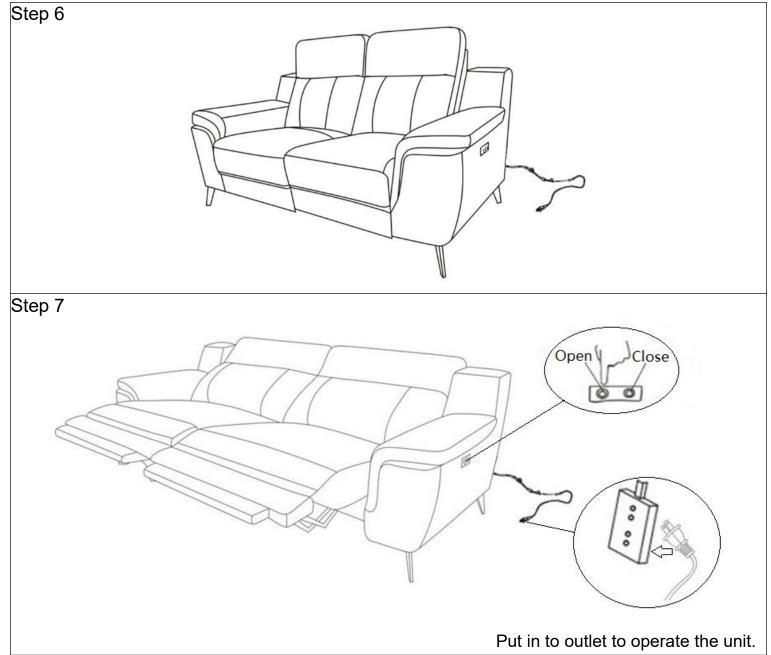

## Warning

Do not allow electrical cord to be pinched between moving parts or between the frame and the floor.Do not place cord under carpet or in location where it could become worn.