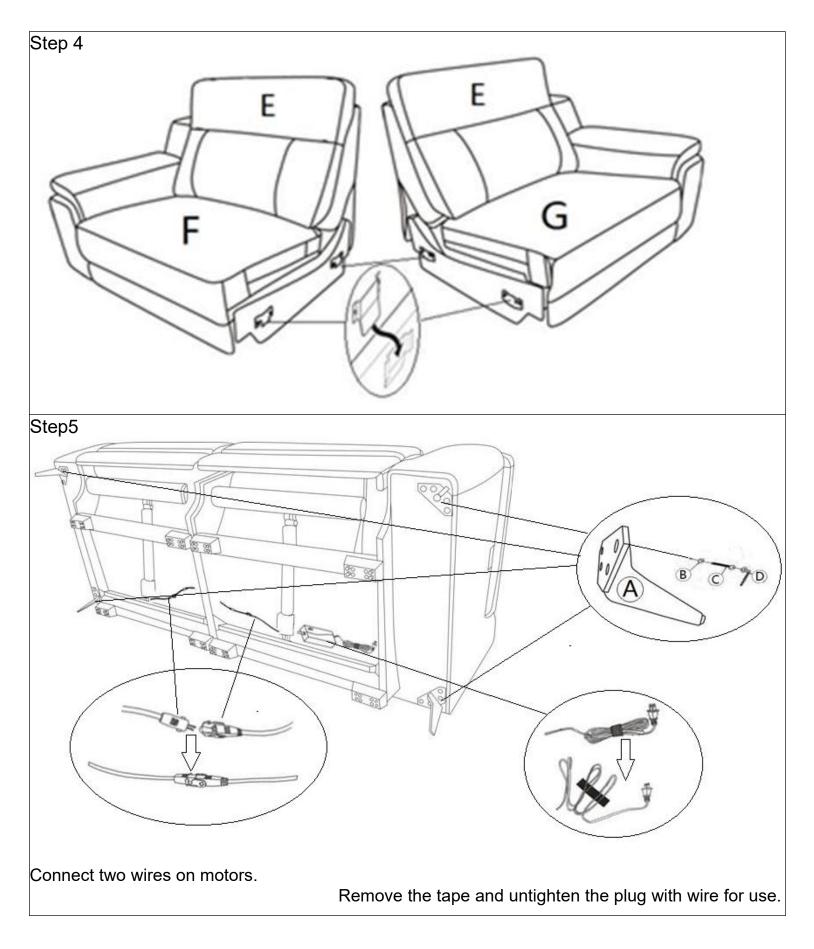

## Step 1

Adaptor set is pre-connected and located under the right side seat,

please take out the plug and wire for use.