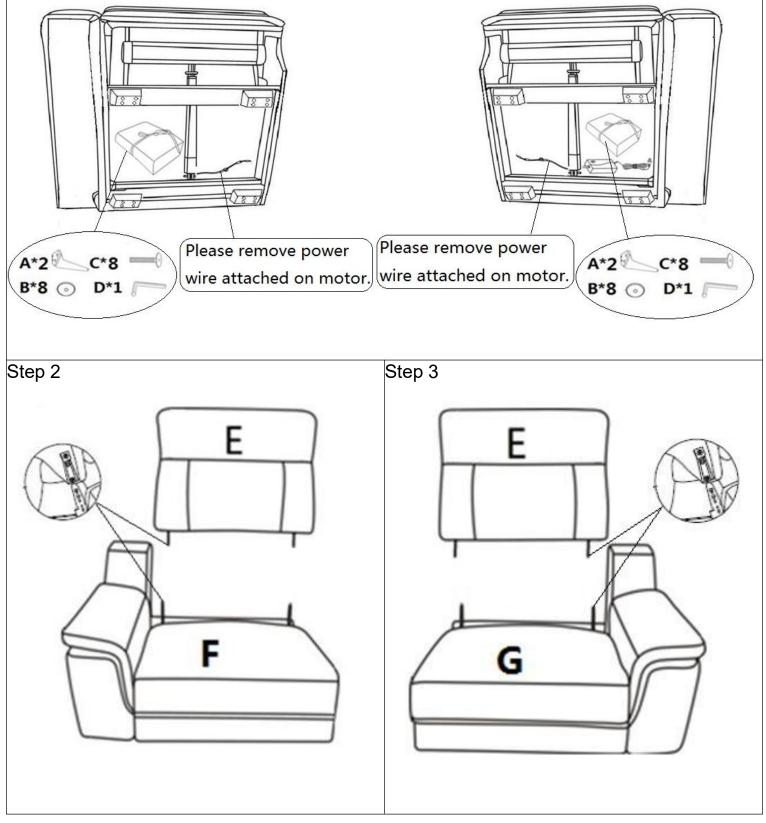

**Assembly Instruction** 

ITEM N0.:9360BEG-3LRPW/3RRPW (1/2)Power Left Side Reclining Chair for Sofa/ (2/2)Power Right Side Reclining Chair for Sofa

Legs & hardware are stored at the bottom of the seat, please take out for assembly.

Note: Do not use power tools for assembly. Power tools increase the risk of over tightening which lead to splitting or cracking the wood.

Component list

| Label       | Picture    | QTY    | Description            |
|-------------|------------|--------|------------------------|
| А           |            | 4 PCS  | Metal Leg<br>H 5 1/2"  |
| В           | $\bigcirc$ | 16 PCS | Metal Washer<br>¢1/2 " |
| С           |            | 16 PCS | Bolt<br>φ1/2"X1"       |
| D           |            | 1 PC   | Allen Key<br>21/4"X1"  |
| E           |            | 2 PCS  | Back Rest              |
| F           |            | 1 PC   | LSF Seat               |
| G           |            | 1PC    | RSF Seat               |
| Page 1 of 4 |            |        |                        |

## Step 1

Adaptor set is pre-connected and located under the right side seat,

please take out the plug and wire for use.