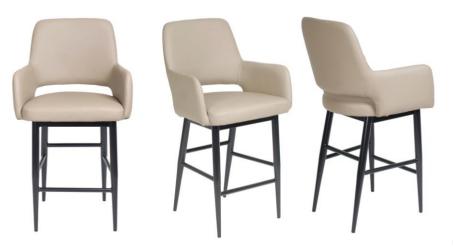

## Isaac Stool (CS T16)

## **Covering Options:**

PU - Black (C), Grey (C), Lite Taupe (C)

## **Metal Base Options:**

- Matte Black
- Faux Wood finish Black Walnut, White Oak

| <b>Counter Stool</b> | <b>Dimensions:</b> | Particulars: |
|----------------------|--------------------|--------------|
|                      |                    |              |

## Other Options:

- Also available in Bar Height (BS T16) Height = 45", Seat Height = 30"
- Matching Dining Chair available see Isaac Chair