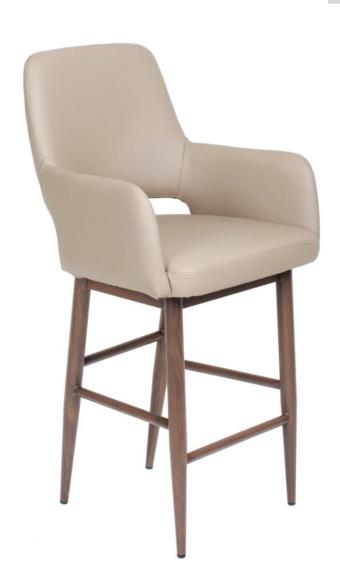

## Isaac Stool (CS T16)

## **Covering Options:**

PU - Black (C), Grey (C), Lite Taupe (C)

## **Metal Base Options:**

- Matte Black
- Faux Wood finish Black Walnut, White Oak

| <b>Counter Stool</b> | <b>Dimensions:</b> | Particulars: |
|----------------------|--------------------|--------------|
|                      |                    |              |

| Width:       | 23.5" | Assembly Required:     | Yes                          |  |
|--------------|-------|------------------------|------------------------------|--|
| Depth:       | 22"   | Stackable:             | No                           |  |
| Height:      | 41"   | Contract Grade:        | Yes                          |  |
| Seat Height: | 26"   | Feature: Fire retardar | Feature: Fire retardant foam |  |