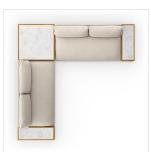

## Grant Outdoor 2Pc Sectional W/ Coffee & End Tables

Faye Sand • 235711-003

## Overview

A modern essential for outdoor with a casual look to channel relaxed California lounging. Slipcovers with a knife-edge detail offer a simplified look that prioritizes comfort and practicality. The corner coffee table and end tables made of FSC-certified teak offer entertainment ease. Covered in 100% olefin, known for its UV-resistant, water-repellent and quick-drying abilities. Cover or store indoors during inclement weather and when not in use.

## Details

**Overall Dimensions** 127.00"w x 127.00"d x 31.50"h

**Colors** Faye Sand, Natural Teak-FSC, White Marble

Materials 100% Olefin, Solid FSC®-Certified Teak, Solid Marble

Weight 152.30 lb

**Volume** 159.30 cu ft