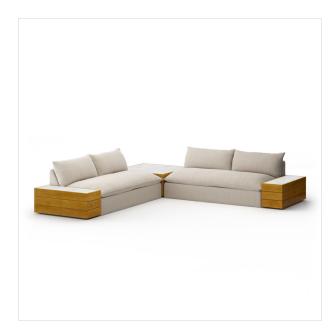

## Grant Outdoor 2Pc Sectional W/ Coffee & End Tables

Faye Sand • 235711-003

## Overview

A modern essential for outdoor with a casual look to channel relaxed California lounging. Slipcovers with a knife-edge detail offer a simplified look that prioritizes comfort and practicality. The corner coffee table and end tables made of FSC-certified teak offer entertainment ease. Covered in 100% olefin, known for its UV-resistant, water-repellent and quick-drying abilities. Cover or store indoors during inclement weather and when not in use.

## Details

**Overall Dimensions** 127.00"w x 127.00"d x 31.50"h

**Colors** Faye Sand, Natural Teak-FSC, White Marble

Materials 100% Olefin, Solid FSC®-Certified Teak, Solid Marble

Weight 152.30 lb

**Volume** 159.30 cu ft