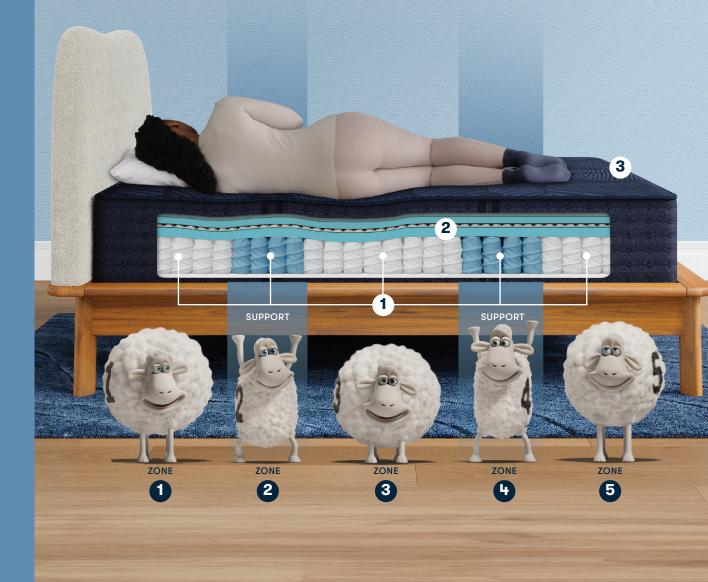

## **Xtraordinary sleep**

Featuring **5** support zones designed for full-body alignment with a combination of responsive coils and graphite-infused memory foam, plus conforming micro coils and cooling technology.

## **1** 5 ZoneActive<sup>™</sup> Design

Combines 5 zoned coils, micro coils and contouring memory foam for full-body spinal alignment. Designed to offer comfort and support where you need it most.

## **2** Perfect Conform<sup>™</sup> Memory Foam

Premium, graphite-infused memory foam designed to provide targeted pressure relief and redistribute heat away from the body.

## 3 Cooling technology

Cooling technology offers enhanced airflow and heat dissipation to keep you comfortable throughout the night.

FIRM
14" Profile