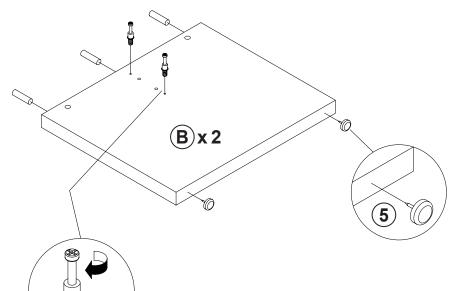

## **HARDWARE IDENTIFICATION**

| Z  |                          |        |        |    |                         |        |        |
|----|--------------------------|--------|--------|----|-------------------------|--------|--------|
| NO | DESCRIPTION              | FIGURE | Q'TY   | NO | DESCRIPTION             | FIGURE | Q'TY   |
| 1  | GLUE 15g                 |        | 1 PC   | 4  | CAM LOCK<br>Ø15x12mm SR |        | 10 PCS |
| 2  | WOODEN DOWEL<br>Ø 8x30mm |        | 12 PCS | 5  | PLASTIC FEET<br>Ø15mm   |        | 4 PCS  |
| 3  | CAM BOLT<br>Ø7x35.5mm SR |        | 10 PCS | 6  | STICKER<br>Ø20mm        |        | 2 PCS  |