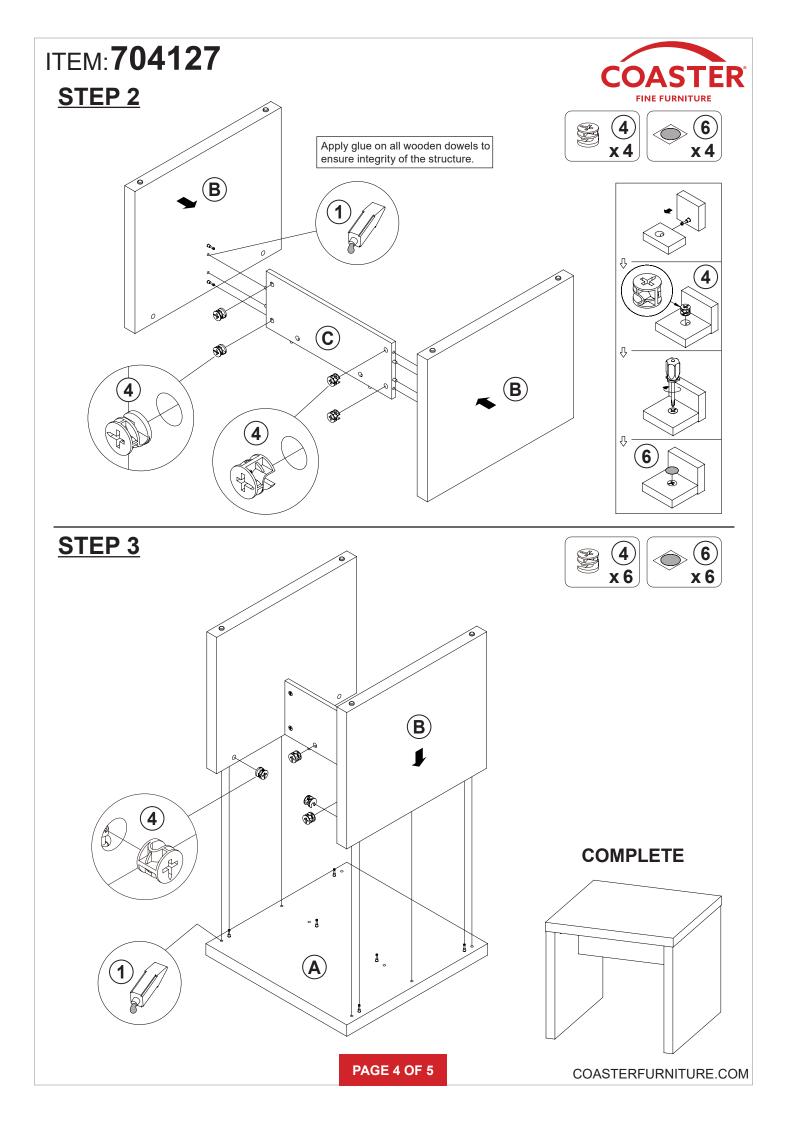

|    |                         |        |        |
|----|--------------------------|--------|--------|----|-------------------------|--------|--------|
| NO | DESCRIPTION              | FIGURE | Q'TY   | NO | DESCRIPTION             | FIGURE | Q'TY   |
| 1  | GLUE 15g                 |        | 1 PC   | 4  | CAM LOCK<br>Ø15x12mm SR |        | 10 PCS |
| 2  | WOODEN DOWEL<br>Ø 8x30mm |        | 12 PCS | 5  | PLASTIC FEET<br>Ø15mm   |        | 4 PCS  |
| 3  | CAM BOLT<br>Ø7x35.5mm SR |        | 10 PCS | 6  | STICKER<br>Ø20mm        |        | 2 PCS  |

#### NOTE:

Phillips head screw driver is required in the assembly process; however, manufacturer does not provide this item.

# ITEM: **704127 STEP 1**

















Apply glue on all wooden dowels to ensure integrity of the structure.







Note: Dimension tolerance ±5%