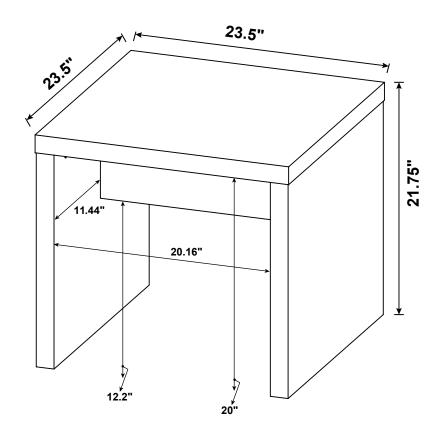

# ITEM: **704127 STEP 1**

Apply glue on all wooden dowels to ensure integrity of the structure.

Note: Dimension tolerance ±5%