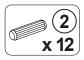

## **HARDWARE IDENTIFICATION**

| Z  |                          |        |        |    |                         |        |        |
|----|--------------------------|--------|--------|----|-------------------------|--------|--------|
| NO | DESCRIPTION              | FIGURE | Q'TY   | NO | DESCRIPTION             | FIGURE | Q'TY   |
| 1  | GLUE 15g                 |        | 1 PC   | 4  | CAM LOCK<br>Ø15x12mm SR |        | 10 PCS |
| 2  | WOODEN DOWEL<br>Ø 8x30mm |        | 12 PCS | 5  | PLASTIC FEET<br>Ø15mm   |        | 4 PCS  |
| 3  | CAM BOLT<br>Ø7x35.5mm SR |        | 10 PCS | 6  | STICKER<br>Ø20mm        |        | 2 PCS  |