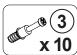

## **HARDWARE IDENTIFICATION**

| Z  |                          |        |        |    |                         |        |        |
|----|--------------------------|--------|--------|----|-------------------------|--------|--------|
| NO | DESCRIPTION              | FIGURE | Q'TY   | NO | DESCRIPTION             | FIGURE | Q'TY   |
| 1  | GLUE 15g                 |        | 1 PC   | 4  | CAM LOCK<br>Ø15x12mm SR |        | 10 PCS |
| 2  | WOODEN DOWEL<br>Ø 8x30mm |        | 12 PCS | 5  | PLASTIC FEET<br>Ø15mm   |        | 4 PCS  |
| 3  | CAM BOLT<br>Ø7x35.5mm SR |        | 10 PCS | 6  | STICKER<br>Ø20mm        |        | 2 PCS  |