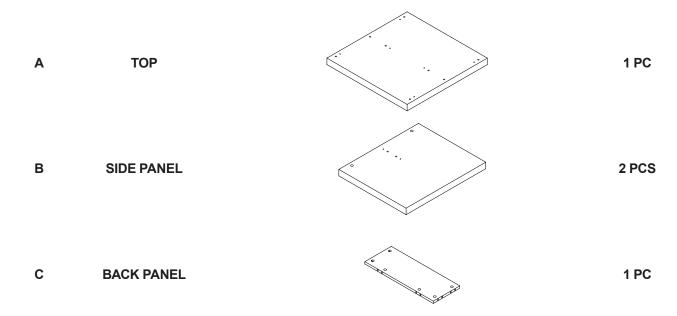

## ASSEMBLY INSTRUCTIONS COASTER FINE FURNITURE



Fine Furniture for every stage of life



## ITEM: **704127**

## **ASSEMBLY INSTRUCTIONS**



### **ASSEMBLY TIPS:**

1. Remove hardware from box and sort by size.

2. Please check to see that all hardware and parts are present prior to start of assembly.

3. Please follow attached instructions in the same sequence as numbered to assure fast & easy assembly.

#### WARNING!

1. Don't attempt to repair or modify parts that are broken or defective. Please contact the store immediately.
2. This product is for home use only and not intended for commercial establishments.



30 MINUTES

### PARTS IDENTIFICATION



## **HARDWARE IDENTIFICATION**

| Z  |                          |        |        |    |                         |        |        |
|----|--------------------------|--------|--------|----|-------------------------|--------|--------|
| NO | DESCRIPTION              | FIGURE | Q'TY   | NO | DESCRIPTION             | FIGURE | Q'TY   |
| 1  | GLUE 15g                 |        | 1 PC   | 4  | CAM LOCK<br>Ø15x12mm SR |        | 10 PCS |
| 2  | WOODEN DOWEL<br>Ø 8x30mm |        | 12 PCS | 5  | PLASTIC FEET<br>Ø15mm   |        | 4 PCS  |
| 3  | CAM BOLT<br>Ø7x35.5mm SR |        | 10 PCS | 6  | STICKER<br>Ø20mm        |        | 2 PCS  |

#### NOTE:

Phillips head screw driver is required in the assembly process; however, manufacturer does not provide this item.

# ITEM: **704127 STEP 1**