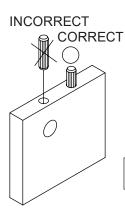

# ITEM: **704127 STEP 1**

Apply glue on all wooden dowels to ensure integrity of the structure.

Note: Dimension tolerance ±5%