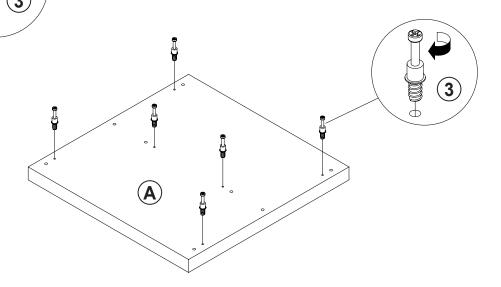

## **HARDWARE IDENTIFICATION**

| Z  |                          |        |        |    |                         |        |        |
|----|--------------------------|--------|--------|----|-------------------------|--------|--------|
| NO | DESCRIPTION              | FIGURE | Q'TY   | NO | DESCRIPTION             | FIGURE | Q'TY   |
| 1  | GLUE 15g                 |        | 1 PC   | 4  | CAM LOCK<br>Ø15x12mm SR |        | 10 PCS |
| 2  | WOODEN DOWEL<br>Ø 8x30mm |        | 12 PCS | 5  | PLASTIC FEET<br>Ø15mm   |        | 4 PCS  |
| 3  | CAM BOLT<br>Ø7x35.5mm SR |        | 10 PCS | 6  | STICKER<br>Ø20mm        |        | 2 PCS  |

# ITEM: **704127 STEP 1**

Apply glue on all wooden dowels to ensure integrity of the structure.

Note: Dimension tolerance ±5%