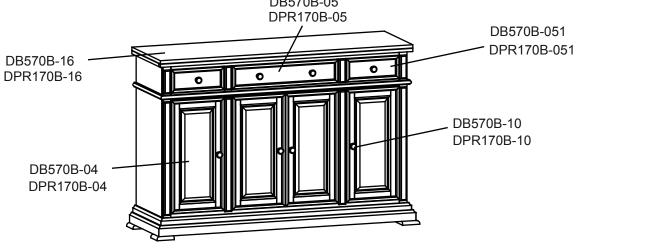

### **COMPONENT LIST:**

| PART NO                   | FIGURE      | DESCRIPTION      | QTY   |
|---------------------------|-------------|------------------|-------|
| DB570B-02<br>DPR170B-02   |             | Back Panel       | 1 pce |
| DB570B-16<br>DPR170B-16   |             | Top Panel        | 1 pce |
| DB570B-05<br>DPR170B-05   | (<br>)<br>) | Large Drawer     | 1 pce |
| DB570B-051<br>DPR170B-051 |             | Small Drawer     | 2 pcs |
| DB570B-08<br>DPR170B-08   | <b>L</b>    | Hinges           | 8 pcs |
| DB570B-21<br>DPR170B-21   |             | Door Catch       | 4 pcs |
| DB570B-22<br>DPR170B-22   | Ŷ           | Leveler          | 2 pcs |
| DB570B-10<br>DPR170B-10   | Ø           | Wood Knob        | 8 pcs |
| DB570B-18<br>DPR170B-18   |             | Large Wood Shelf | 1 pce |
| DB570B-181<br>DPR170B-181 |             | Small Wood Shelf | 2 pcs |
| DB570B-04<br>DPR170B-04   |             | Door             | 4 pcs |