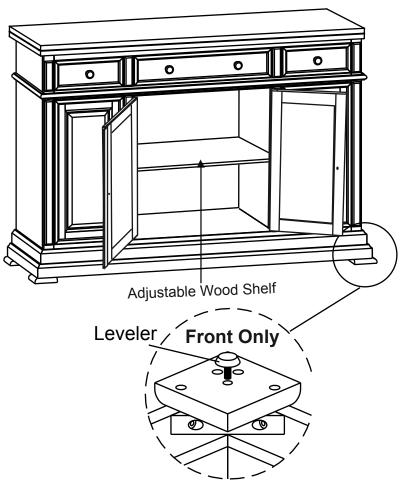

#### ASSEMBLY :

**STEP 1** 

Adjust the levelers to level the unit.

### STEP 2

Assembly is now Completed.