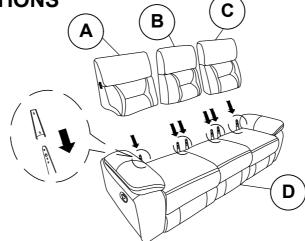

#### PARTS IDENTIFICATION

| A | LEFT BACK   | 1PC |
|---|-------------|-----|
| В | MIDDLE BACK | 1PC |
| С | RIGHT BACK  | 1PC |
| D | BASE        | 1PC |
| E | LEFT EAR    | 1PC |
| F | RIGHT EAR   | 1PC |

### STEP 1