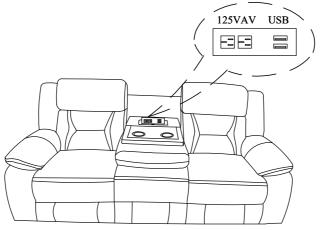

MBLY TIPS:**

- 1. Remove hardware from box and sort by size.
- 2. Please check to see that all hardware and parts are present prior to start of assembly.
- 3. Please follow attached instructions in the same sequence as numbered to assure fast & easy assembly.



#### **WARNING!**

- 1. Don't attempt to repair or modify parts that are broken or defective. Please contact the store immediately.
- 2. This product is for home use only and not intended for commercial establishments.



ASSEMBLY TIME

**5 MINUTES** 

#### PARTS IDENTIFICATION

| A | LEFT BACK   | 1PC |
|---|-------------|-----|
| В | MIDDLE BACK | 1PC |
| С | RIGHT BACK  | 1PC |
| D | BASE        | 1PC |
| E | LEFT EAR    | 1PC |
| F | RIGHT EAR   | 1PC |





### **ASSEMBLY INSTRUCTIONS**

### STEP 1



## STEP 2



## STEP 3



# STEP 4 COMPLETE





COASTERFURNITURE.COM