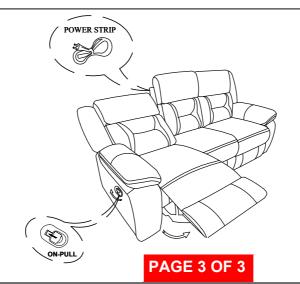

move hardware from box and sort by size.
- 2. Please check to see that all hardware and parts are present prior to start of assembly.
- 3. Please follow attached instructions in the same sequence as numbered to assure fast & easy assembly.



#### **WARNING!**

- 1. Don't attempt to repair or modify parts that are broken or defective. Please contact the store immediately.
- 2. This product is for home use only and not intended for commercial establishments.



ASSEMBLY TIME

**5 MINUTES** 

#### PARTS IDENTIFICATION

| A | LEFT BACK   | 1PC |
|---|-------------|-----|
| В | MIDDLE BACK | 1PC |
| С | RIGHT BACK  | 1PC |
| D | BASE        | 1PC |
| E | LEFT EAR    | 1PC |
| F | RIGHT EAR   | 1PC |





### **ASSEMBLY INSTRUCTIONS**

### STEP 1



## STEP 2



## STEP 3



# STEP 4 COMPLETE





COASTERFURNITURE.COM