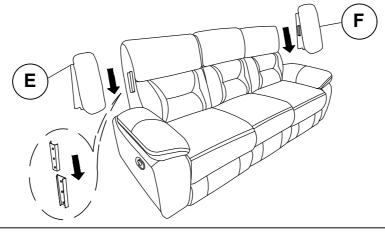

#### PARTS IDENTIFICATION

| A | LEFT BACK   | 1PC |
|---|-------------|-----|
| В | MIDDLE BACK | 1PC |
| С | RIGHT BACK  | 1PC |
| D | BASE        | 1PC |
| E | LEFT EAR    | 1PC |
| F | RIGHT EAR   | 1PC |

## STEP 2

## STEP 3