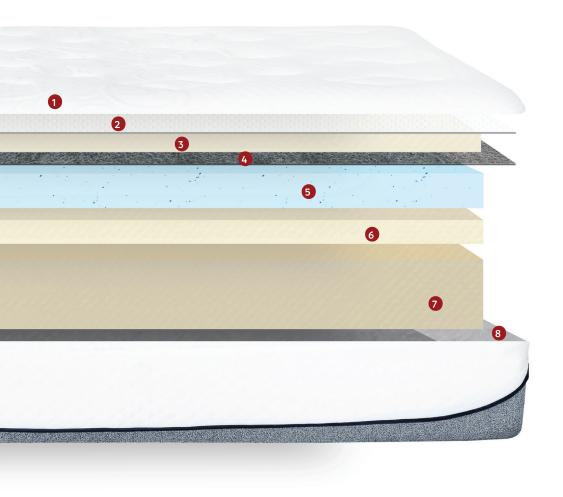

## CoolSleep Utra Plush

## 13" Mattress

- **1.** Double jacquard fabric made with aloe vera for a smooth and healthy sleeping environment.
- 2. FR Rayon barrier fabric, intended to protect your mattress and reduce flammable hazard.
- 3. 1" Memory foam to reduce motion transfer.
- **4.** Non-Woven Fabric to help maintain and protect the layers.
- **5.** 3" Gel infused memory foam, which disperses body heat and provides a cooler sleeping surface to help maintain an ideal body temperature while keeping its pressure-relieving properties.
- 6. 2" Soft PU foam for added comfort.
- **7.** 7" PU foam for support.
- 8. Non-slip bottom