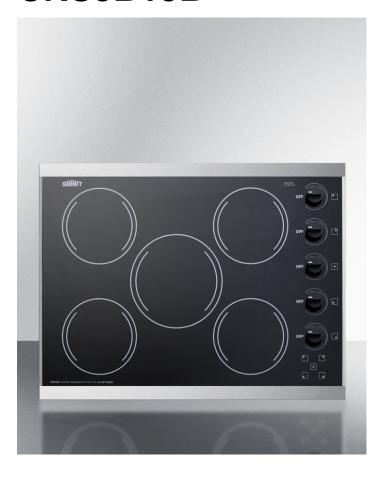

# CRS5B13B

3.13" x 27" x 20.5" (H x W x D)

27" wide 5-burner radiant cooktop made in the USA in smooth black ceramic glass finish

#### Highlights:

Unique 27" width is ideally sized for many hard-to-fill cutouts

Smooth black finish in Schott Ceran glass offers easy cleanup

Includes one large 8" 1800W burner for faster heating

#### **Product Features:**

| 27" width            | Designed to fit 25.25" W x 18.75" D cutouts                                                        |
|----------------------|----------------------------------------------------------------------------------------------------|
| Schott Ceran surface | Smooth ceramic glass cooking surface in a sleek black finish                                       |
| High output burner   | Center burner features an 8" diameter for 1800W of cooking power, ideal for larger cooking vessels |
| Standard burners     | Four 6.5" 1200W burners meet most heating needs                                                    |
| E.G.O. burners       | Considered by many to be the industry's best cooking technology                                    |
| Push-to-turn knobs   | Controls require a gentle push to help prevent cooking accidents                                   |
| Indicator lights     | Each burner includes an indicator light to show when the unit is on                                |
| Stainless steel trim | Thick stainless steel border adds an extra touch of style                                          |
| 230V operation       | Requires professional hardwired installation to 230V power supply                                  |