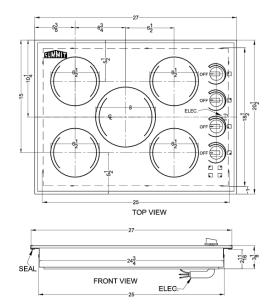

#### **Product Features:**

| 27" width            | Designed to fit 25.25" W x 18.75" D cutouts                                                        |
|----------------------|----------------------------------------------------------------------------------------------------|
| Schott Ceran surface | Smooth ceramic glass cooking surface in a sleek black finish                                       |
| High output burner   | Center burner features an 8" diameter for 1800W of cooking power, ideal for larger cooking vessels |
| Standard burners     | Four 6.5" 1200W burners meet most heating needs                                                    |
| E.G.O. burners       | Considered by many to be the industry's best cooking technology                                    |
| Push-to-turn knobs   | Controls require a gentle push to help prevent cooking accidents                                   |
| Indicator lights     | Each burner includes an indicator light to show when the unit is on                                |
| Stainless steel trim | Thick stainless steel border adds an extra touch of style                                          |
| 230V operation       | Requires professional hardwired installation to 230V power supply                                  |

### **CRS5B13B Specifications:**

| Height of Cabinet         3.13" (8 cm)           Width         27.0" (69 cm)           Depth         20.5" (52 cm)           Cabinet         Black           US Electrical Safety         ETL           Canadian Electrical Safety         ETL-C           Amps         25.0           Voltage/Frequency         230 V AC/60 Hz           Weight         35.0 lbs. (16 kg)           Shipping Weight         40.0 lbs. (18 kg)           Parts & Labor Warranty         1 Year           UPC         761101060347           Electric Cooktop         Radiant           Surface         Glass           Element Type         Glasstop           Number of Elements         5           Controls         Dial           Countertop Cutout Width         25.25" (64 cm)           Countertop Cutout Depth         18.75" (48 cm)           Element #1 Size         8.0" (20 cm)           Element #1 Wattage         1800.0           Element #2 Size         6.5" (17 cm) |
|-------------------------------------------------------------------------------------------------------------------------------------------------------------------------------------------------------------------------------------------------------------------------------------------------------------------------------------------------------------------------------------------------------------------------------------------------------------------------------------------------------------------------------------------------------------------------------------------------------------------------------------------------------------------------------------------------------------------------------------------------------------------------------------------------------------------------------------------------------------------------------------------------------------------------------------------------------------------------|
| Depth         20.5" (52 cm)           Cabinet         Black           US Electrical Safety         ETL           Canadian Electrical Safety         ETL-C           Amps         25.0           Voltage/Frequency         230 V AC/60 Hz           Weight         35.0 lbs. (16 kg)           Shipping Weight         40.0 lbs. (18 kg)           Parts & Labor Warranty         1 Year           UPC         761101060347           Electric Cooktop         Radiant           Surface         Glass           Element Type         Glasstop           Number of Elements         5           Controls         Dial           Countertop Cutout Width         25.25" (64 cm)           Countertop Cutout Depth         18.75" (48 cm)           Element #1 Size         8.0" (20 cm)           Element #1 Wattage         1800.0                                                                                                                                       |
| Cabinet         Black           US Electrical Safety         ETL           Canadian Electrical Safety         ETL-C           Amps         25.0           Voltage/Frequency         230 V AC/60 Hz           Weight         35.0 lbs. (16 kg)           Shipping Weight         40.0 lbs. (18 kg)           Parts & Labor Warranty         1 Year           UPC         761101060347           Electric Cooktop           Heating Type         Radiant           Surface         Glass           Element Type         Glasstop           Number of Elements         5           Controls         Dial           Countertop Cutout Width         25.25" (64 cm)           Countertop Cutout Depth         18.75" (48 cm)           Element #1 Size         8.0" (20 cm)           Element #1 Wattage         1800.0                                                                                                                                                      |
| US Electrical Safety         ETL           Canadian Electrical Safety         ETL-C           Amps         25.0           Voltage/Frequency         230 V AC/60 Hz           Weight         35.0 lbs. (16 kg)           Shipping Weight         40.0 lbs. (18 kg)           Parts & Labor Warranty         1 Year           UPC         761101060347           Electric Cooktop         Radiant           Surface         Glass           Element Type         Glasstop           Number of Elements         5           Controls         Dial           Countertop Cutout Width         25.25" (64 cm)           Countertop Cutout Depth         18.75" (48 cm)           Element #1 Size         8.0" (20 cm)           Element #1 Wattage         1800.0                                                                                                                                                                                                             |
| Canadian Electrical Safety         ETL-C           Amps         25.0           Voltage/Frequency         230 V AC/60 Hz           Weight         35.0 lbs. (16 kg)           Shipping Weight         40.0 lbs. (18 kg)           Parts & Labor Warranty         1 Year           UPC         761101060347           Electric Cooktop           Heating Type         Radiant           Surface         Glass           Element Type         Glasstop           Number of Elements         5           Controls         Dial           Countertop Cutout Width         25.25" (64 cm)           Countertop Cutout Depth         18.75" (48 cm)           Element #1 Size         8.0" (20 cm)           Element #1 Wattage         1800.0                                                                                                                                                                                                                                 |
| Amps         25.0           Voltage/Frequency         230 V AC/60 Hz           Weight         35.0 lbs. (16 kg)           Shipping Weight         40.0 lbs. (18 kg)           Parts & Labor Warranty         1 Year           UPC         761101060347           Electric Cooktop         Radiant           Surface         Glass           Element Type         Glasstop           Number of Elements         5           Controls         Dial           Countertop Cutout Width         25.25" (64 cm)           Countertop Cutout Depth         18.75" (48 cm)           Element #1 Size         8.0" (20 cm)           Element #1 Wattage         1800.0                                                                                                                                                                                                                                                                                                           |
| Voltage/Frequency         230 V AC/60 Hz           Weight         35.0 lbs. (16 kg)           Shipping Weight         40.0 lbs. (18 kg)           Parts & Labor Warranty         1 Year           UPC         761101060347           Electric Cooktop         Radiant           Surface         Glass           Element Type         Glasstop           Number of Elements         5           Controls         Dial           Countertop Cutout Width         25.25" (64 cm)           Countertop Cutout Depth         18.75" (48 cm)           Element #1 Size         8.0" (20 cm)           Element #1 Wattage         1800.0                                                                                                                                                                                                                                                                                                                                       |
| Weight         35.0 lbs. (16 kg)           Shipping Weight         40.0 lbs. (18 kg)           Parts & Labor Warranty         1 Year           UPC         761101060347           Electric Cooktop         Radiant           Heating Type         Radiant           Surface         Glass           Element Type         Glasstop           Number of Elements         5           Controls         Dial           Countertop Cutout Width         25.25" (64 cm)           Countertop Cutout Depth         18.75" (48 cm)           Element #1 Size         8.0" (20 cm)           Element #1 Wattage         1800.0                                                                                                                                                                                                                                                                                                                                                   |
| Shipping Weight 40.0 lbs. (18 kg) Parts & Labor Warranty 1 Year UPC 761101060347  Electric Cooktop  Heating Type Radiant Surface Glass Element Type Glasstop Number of Elements 5 Controls Dial Countertop Cutout Width 25.25" (64 cm) Countertop Cutout Depth 18.75" (48 cm) Element #1 Size 8.0" (20 cm) Element #1 Wattage 1800.0                                                                                                                                                                                                                                                                                                                                                                                                                                                                                                                                                                                                                                    |
| Parts & Labor Warranty         1 Year           UPC         761101060347           Electric Cooktop         Radiant           Heating Type         Radiant           Surface         Glass           Element Type         Glasstop           Number of Elements         5           Controls         Dial           Countertop Cutout Width         25.25" (64 cm)           Countertop Cutout Depth         18.75" (48 cm)           Element #1 Size         8.0" (20 cm)           Element #1 Wattage         1800.0                                                                                                                                                                                                                                                                                                                                                                                                                                                  |
| UPC 761101060347  Electric Cooktop  Heating Type Radiant Surface Glass  Element Type Glasstop  Number of Elements 5  Controls Dial  Countertop Cutout Width 25.25" (64 cm)  Countertop Cutout Depth 18.75" (48 cm)  Element #1 Size 8.0" (20 cm)  Element #1 Wattage 1800.0                                                                                                                                                                                                                                                                                                                                                                                                                                                                                                                                                                                                                                                                                             |
| Electric CooktopHeating TypeRadiantSurfaceGlassElement TypeGlasstopNumber of Elements5ControlsDialCountertop Cutout Width25.25" (64 cm)Countertop Cutout Depth18.75" (48 cm)Element #1 Size8.0" (20 cm)Element #1 Wattage1800.0                                                                                                                                                                                                                                                                                                                                                                                                                                                                                                                                                                                                                                                                                                                                         |
| Heating Type Radiant Surface Glass Element Type Glasstop Number of Elements 5 Controls Dial Countertop Cutout Width 25.25" (64 cm) Countertop Cutout Depth 18.75" (48 cm) Element #1 Size 8.0" (20 cm) Element #1 Wattage 1800.0                                                                                                                                                                                                                                                                                                                                                                                                                                                                                                                                                                                                                                                                                                                                        |
| Surface Glass  Element Type Glasstop  Number of Elements 5  Controls Dial  Countertop Cutout Width 25.25" (64 cm)  Countertop Cutout Depth 18.75" (48 cm)  Element #1 Size 8.0" (20 cm)  Element #1 Wattage 1800.0                                                                                                                                                                                                                                                                                                                                                                                                                                                                                                                                                                                                                                                                                                                                                      |
| Element Type Glasstop  Number of Elements 5  Controls Dial  Countertop Cutout Width 25.25" (64 cm)  Countertop Cutout Depth 18.75" (48 cm)  Element #1 Size 8.0" (20 cm)  Element #1 Wattage 1800.0                                                                                                                                                                                                                                                                                                                                                                                                                                                                                                                                                                                                                                                                                                                                                                     |
| Number of Elements 5  Controls Dial  Countertop Cutout Width 25.25" (64 cm)  Countertop Cutout Depth 18.75" (48 cm)  Element #1 Size 8.0" (20 cm)  Element #1 Wattage 1800.0                                                                                                                                                                                                                                                                                                                                                                                                                                                                                                                                                                                                                                                                                                                                                                                            |
| ControlsDialCountertop Cutout Width25.25" (64 cm)Countertop Cutout Depth18.75" (48 cm)Element #1 Size8.0" (20 cm)Element #1 Wattage1800.0                                                                                                                                                                                                                                                                                                                                                                                                                                                                                                                                                                                                                                                                                                                                                                                                                               |
| Countertop Cutout Width 25.25" (64 cm)  Countertop Cutout Depth 18.75" (48 cm)  Element #1 Size 8.0" (20 cm)  Element #1 Wattage 1800.0                                                                                                                                                                                                                                                                                                                                                                                                                                                                                                                                                                                                                                                                                                                                                                                                                                 |
| Countertop Cutout Depth 18.75" (48 cm)  Element #1 Size 8.0" (20 cm)  Element #1 Wattage 1800.0                                                                                                                                                                                                                                                                                                                                                                                                                                                                                                                                                                                                                                                                                                                                                                                                                                                                         |
| Element #1 Size 8.0" (20 cm) Element #1 Wattage 1800.0                                                                                                                                                                                                                                                                                                                                                                                                                                                                                                                                                                                                                                                                                                                                                                                                                                                                                                                  |
| Element #1 Wattage 1800.0                                                                                                                                                                                                                                                                                                                                                                                                                                                                                                                                                                                                                                                                                                                                                                                                                                                                                                                                               |
|                                                                                                                                                                                                                                                                                                                                                                                                                                                                                                                                                                                                                                                                                                                                                                                                                                                                                                                                                                         |
| Flament #2 Size 6.5" (17.cm)                                                                                                                                                                                                                                                                                                                                                                                                                                                                                                                                                                                                                                                                                                                                                                                                                                                                                                                                            |
| EIGHIGHT #2 0126 0.0 (17 CHI)                                                                                                                                                                                                                                                                                                                                                                                                                                                                                                                                                                                                                                                                                                                                                                                                                                                                                                                                           |
| Element #2 Wattage 1200.0                                                                                                                                                                                                                                                                                                                                                                                                                                                                                                                                                                                                                                                                                                                                                                                                                                                                                                                                               |
| Element #3 Size 6.5" (17 cm)                                                                                                                                                                                                                                                                                                                                                                                                                                                                                                                                                                                                                                                                                                                                                                                                                                                                                                                                            |
| Element #3 Wattage 1200.0                                                                                                                                                                                                                                                                                                                                                                                                                                                                                                                                                                                                                                                                                                                                                                                                                                                                                                                                               |
| Element #4 Size 6.5" (17 cm)                                                                                                                                                                                                                                                                                                                                                                                                                                                                                                                                                                                                                                                                                                                                                                                                                                                                                                                                            |
| Element #4 Wattage 1200.0                                                                                                                                                                                                                                                                                                                                                                                                                                                                                                                                                                                                                                                                                                                                                                                                                                                                                                                                               |
| Element #5 Size 6.5" (17 cm)                                                                                                                                                                                                                                                                                                                                                                                                                                                                                                                                                                                                                                                                                                                                                                                                                                                                                                                                            |
| Element #5 Wattage 1200.0                                                                                                                                                                                                                                                                                                                                                                                                                                                                                                                                                                                                                                                                                                                                                                                                                                                                                                                                               |
| Power Cord Included No                                                                                                                                                                                                                                                                                                                                                                                                                                                                                                                                                                                                                                                                                                                                                                                                                                                                                                                                                  |