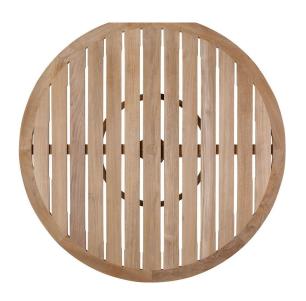

### Edgewood 63" Round Dining Table

#### Details

Ships from: North Carolina. #9371-62

- FRAME: Hand-crafted from Grade A plantation-raised, natural teak
- FEATURE: Grade A teak in its new coloration, will become "silver" as it is exposed to the sun. Teak slat style table top. "Finger joint" frame work. Seats 6. 1.875" Umbrella hole. Built-in umbrella stand.
- FINISH: Natural Grade A teak, as shown.