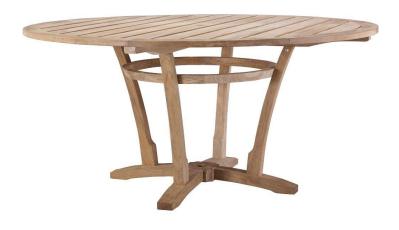

### Edgewood 63" Round Dining Table

#### Details

Ships from: North Carolina. #9371-62

- FRAME: Hand-crafted from Grade A plantation-raised, natural teak
- FEATURE: Grade A teak in its new coloration, will become "silver" as it is exposed to the sun. Teak slat style table top. "Finger joint" frame work. Seats 6. 1.875" Umbrella hole. Built-in umbrella stand.
- FINISH: Natural Grade A teak, as shown.

#### **Dimensions**

H30" W63" D63"