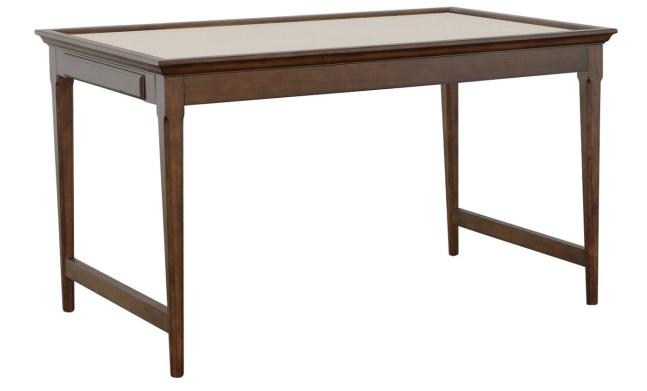

# Jess Puzzle Table

M452-86 Monogram

#### Description

This puzzle and activity table features two drawers, one on each side to hold puzzle or game pieces, a classic fabric top, and sleek wood legs and trim.

#### Details

| Additional info   | Features two drawers on each side with storage and a work surface in 3109 Flax. 48" |
|-------------------|-------------------------------------------------------------------------------------|
|                   | inside width from leg to leg. Also available 4452-86 English Honey Finish.          |
| Materials         | Alder Solids                                                                        |
| Finish options    | Monogram Finishes                                                                   |
| Cube              | 29.54                                                                               |
| Weight (lbs)      | 66                                                                                  |
| Country of origin | CHINA                                                                               |