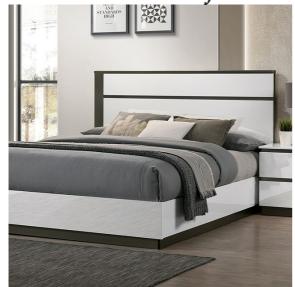

## **DETAILS:**

Just one look, and there is no doubt where this bedroom set belongs--in a modern home. For starters, a striking two-tone design is produced by allowing large blocks of high gloss white to be interrupted by dark, metallic gray gaps. The headboard and case good panels all feature this bold color contrast. True to modern pieces, drawer handles are out of sight, as the gaps serve as concealed pulls as well. Look closer, and you'll notice how the gaps themselves are not even in width; this purposeful asymmetry adds more to the appeal and modern vibe.

Contemporary
Solid Wood, Wood Veneer, Others
USB Port Behind Night Stand
High Gloss Finish w/ Metallic
Accents
Mattress Ready

White/Metallic Gray
Asymmetrical Two-tone Design
Concealed Drawer Pulls
Ball Bearing Glides
Felt-lined Top Drawer